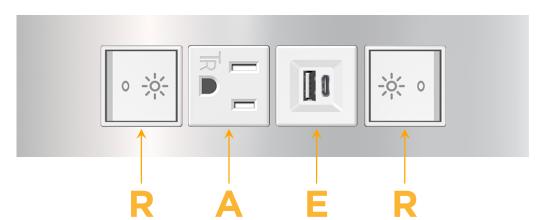

# Modules/Ports:

- R Switched AC (Rocker Switch)
- A Tamper Resistant AC Receptacle
- E USB-A & USB-C (20W)

#### **Module/Port Options:**

- **Tamper Resistant AC Receptacle**
- USB-A & USB-C (20W)
- Double USB-A (Fast Charging Ports 18W)
- **HDMI**
- CAT 6
- **RJ 12**
- X Switched AC
- 3-Way Switch (Low Voltage)
- USB-C (45W High Speed Charging Port)
- USB-C (25W High Speed Charging Port)
- R Switched AC (Rocker Switch)
- D **Dimmer Switch**