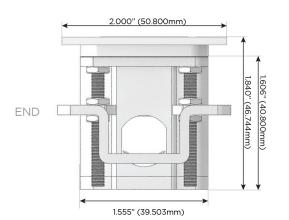

C (25W High Speed Charging Port)
- R Switched AC (Rocker Switch)
- D **Dimmer Switch**

#### Plug:

Supplied with Low Profile Flat 45° Angle 120 VAC

Optional Standard Straight 120 VAC Plug

Optional Straight 120 VAC Pass-through Plug

- CLEAN, COMPACT DESIGN
- **STREAMLINED**
- LOW PROFILE
- SIDE-EXITING CORDS
- **PLUG & PLAY**
- 6' AC CORD & PLUG (FLAT PLUG STANDARD)
- **CUSTOMIZABLE CONFIGURATIONS AND FINISHES**
- **UL LISTED FOR MOUNTING IN FURNITURE**
- 15A





#### AC POWER & DATA CONNECTIVITY SOLUTION

M-POWER-4TW-RAER-CRATP

Specs:

## Distributed by



Mormax Company, Inc.
8 Westchester Plaza

Elmsford, NY 10523

<u>&</u>

914-699-0101

sales@mormax.com
mormax.com

# Modules/Ports:

- R Switched AC (Rocker Switch)
- A Tamper Resistant AC Receptacle
- E USB-A & USB-C (20W)