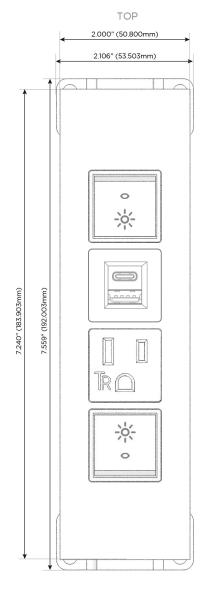

#### **Module/Port Options:**

- **Tamper Resistant AC Receptacle**
- USB-A & USB-C (20W)
- Double USB-A (Fast Charging Ports 18W)
- **HDMI**
- CAT 6
- **RJ 12**
- X Switched AC
- 3-Way Switch (Low Voltage)
- USB-C (45W High Speed Charging Port)
- USB-C (25W High Speed Charging Port)
- R Switched AC (Rocker Switch)
- D **Dimmer Switch**

# Modules/Ports:

- R Switched AC (Rocker Switch)
- A Tamper Resistant AC Receptacle
- E USB-A & USB-C (20W)