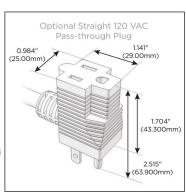

#### Plug:

Supplied with Low Profile Flat 45° Angle 120 VAC

Optional Standard Straight 120 VAC Plug

Optional Straight 120 VAC Pass-through Plug

- CLEAN, COMPACT DESIGN
- **STREAMLINED**
- LOW PROFILE
- SIDE-EXITING CORDS
- **PLUG & PLAY**
- 6' AC CORD & PLUG (FLAT PLUG STANDARD)
- **CUSTOMIZABLE CONFIGURATIONS AND FINISHES**
- **UL LISTED FOR MOUNTING IN FURNITURE**
- 15A