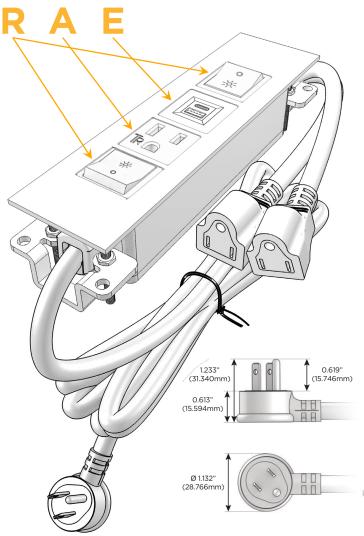

# Modules/Ports:

- R Switched AC (Rocker Switch)
- A Tamper Resistant AC Receptacle
- E USB-A & USB-C (20W)

#### Plug:

Supplied with Low Profile Flat 45° Angle 120 VAC

Optional Standard Straight 120 VAC Plug

Optional Straight 120 VAC Pass-through Plug

- CLEAN, COMPACT DESIGN
- **STREAMLINED**
- LOW PROFILE
- SIDE-EXITING CORDS
- **PLUG & PLAY**
- 6' AC CORD & PLUG (FLAT PLUG STANDARD)
- **CUSTOMIZABLE CONFIGURATIONS AND FINISHES**
- **UL LISTED FOR MOUNTING IN FURNITURE**
- 15A