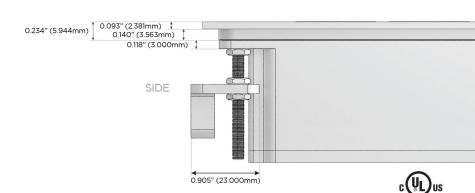

(25W High Speed Charging Port)
- R Switched AC (Rocker Switch)
- D **Dimmer Switch**

#### Plug:

Supplied with Low Profile Flat 45° Angle 120 VAC

Optional Standard Straight 120 VAC Plug

Optional Straight 120 VAC Pass-through Plug

- CLEAN, COMPACT DESIGN
- **STREAMLINED**
- LOW PROFILE
- SIDE-EXITING CORDS
- **PLUG & PLAY**
- 6' AC CORD & PLUG (FLAT PLUG STANDARD)
- **CUSTOMIZABLE CONFIGURATIONS AND FINISHES**
- **UL LISTED FOR MOUNTING IN FURNITURE**
- 15A





#### AC POWER & DATA CONNECTIVITY SOLUTION

M-POWER-4TW-RAER-CRATP

Specs:

## Distributed by



Mormax Company, Inc.
8 Westchester Plaza

Elmsford, NY 10523

<u>&</u>

914-699-0101

sales@mormax.com
mormax.com

# Modules/Ports:

- R Switched AC (Rocker Switch)
- A Tamper Resistant AC Receptacle
- E USB-A & USB-C (20W)