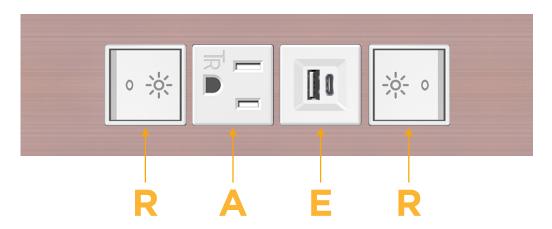

# Modules/Ports:

- R Switched AC (Rocker Switch)
- A Tamper Resistant AC Receptacle
- E USB-A & USB-C (20W)