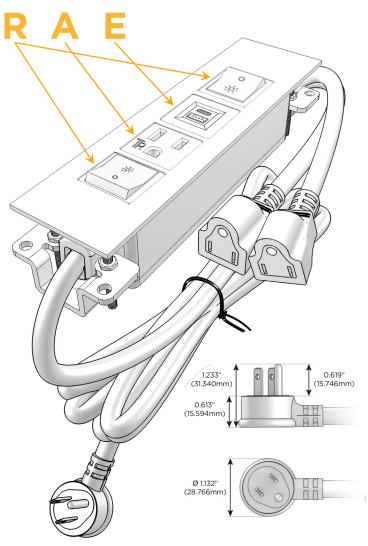

### Plug:

Supplied with Low Profile Flat 45° Angle 120 VAC

Optional Standard Straight 120 VAC Plug

Optional Straight 120 VAC Pass-through Plug

- CLEAN, COMPACT DESIGN
- **STREAMLINED**
- LOW PROFILE
- SIDE-EXITING CORDS
- **PLUG & PLAY**
- 6' AC CORD & PLUG (FLAT PLUG STANDARD)
- **CUSTOMIZABLE CONFIGURATIONS AND FINISHES**
- **UL LISTED FOR MOUNTING IN FURNITURE**
- 15A

# Modules/Ports:

- R Switched AC (Rocker Switch)
- A Tamper Resistant AC Receptacle
- E USB-A & USB-C (20W)