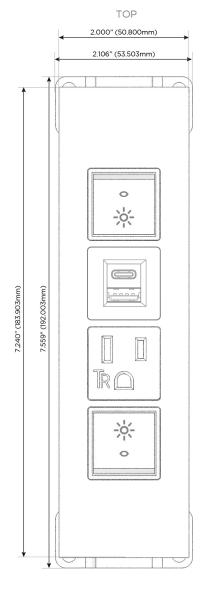

### **Module/Port Options:**

- **Tamper Resistant AC Receptacle**
- USB-A & USB-C (20W)
- Double USB-A (Fast Charging Ports 18W)
- **HDMI**
- CAT 6
- 12 RJ 12
- X Switched AC
- 3-Way Switch (Low Voltage)
- V USB-C (45W High Speed Charging Port)
- USB-C (25W High Speed Charging Port)
- R Switched AC (Rocker Switch)
- D **Dimmer Switch**

# Modules/Ports:

- R Switched AC (Rocker Switch)
- A Tamper Resistant AC Receptacle
- E USB-A & USB-C (20W)