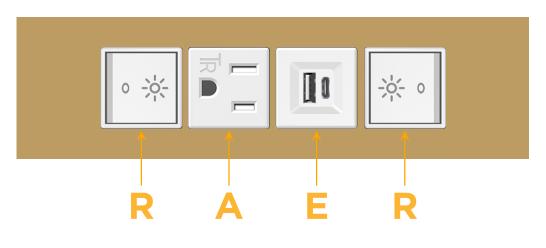

# Module/Port Options:

- A Tamper Resistant AC Receptacle
- E USB-A & USB-C (20W)
- M Double USB-A (Fast Charging Ports 18W)
- H HDMI
- 6 CAT 6
- 12 RJ 12
- X Switched AC
- Y 3-Way Switch (Low Voltage)
- V USB-C (45W High Speed Charging Port)
- S USB-C (25W High Speed Charging Port)
- R Switched AC (Rocker Switch)
- D Dimmer Switch