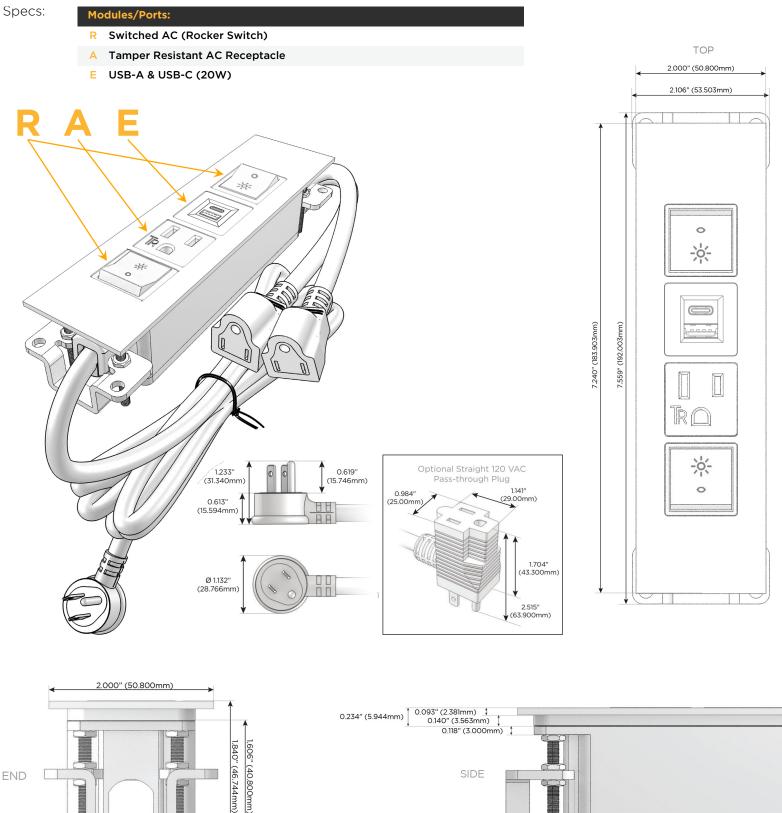

# Module/Port Options:

- A Tamper Resistant AC Receptacle
- E USB-A & USB-C (20W)
- M Double USB-A (Fast Charging Ports 18W)
- H HDMI
- 6 CAT 6
- 12 RJ 12
- X Switched AC
- Y 3-Way Switch (Low Voltage)
- V USB-C (45W High Speed Charging Port)
- S USB-C (25W High Speed Charging Port)
- R Switched AC (Rocker Switch)
- D Dimmer Switch

### Plug:

Supplied with Low Profile Flat 45° Angle 120 VAC Plug

**Optional Standard Straight 120 VAC Plug** 

Optional Straight 120 VAC Pass-through Plug

- CLEAN, COMPACT DESIGN
- STREAMLINED
- LOW PROFILE
- SIDE-EXITING CORDS
- PLUG & PLAY
- 6' AC CORD & PLUG (FLAT PLUG STANDARD)
- CUSTOMIZABLE CONFIGURATIONS AND FINISHES
- UL LISTED FOR MOUNTING IN FURNITURE
- 15A

## AC POWER & DATA CONNECTIVITY SOLUTION

M-POWER-4TW-RAER-BZATP

END

1.555" (39.503mm)

Mormax Company, Inc. 8 Westchester Plaza Elmsford, NY 10523

C 914-699-0101 sales@mormax.com  $\bigtriangledown$ mormax.com

SIDE

0.905" (23.000mm)

٧L 115

LISTED

E491161 WER DISTR

© 2024 Metro Light & Power, LLC. All rights reserved. US Patent No(s) 10,841,990; 10,847,959; other Patents Pending Metro Light & Power, LLC | 11 Smith St Englewood, NJ 07631 | T: 201-416-4160 | F: 208-979-4613 | info@metrolightandpower.com | www.metrolightandpower.com