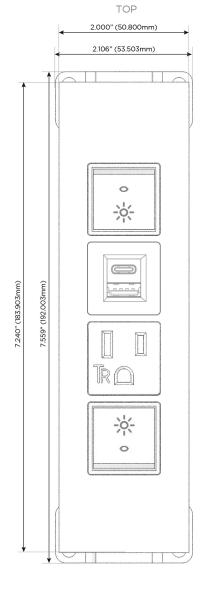

### **Module/Port Options:**

- **Tamper Resistant AC Receptacle**
- USB-A & USB-C (20W)
- Double USB-A (Fast Charging Ports 18W)
- **HDMI**
- CAT 6
- 12 RJ 12
- X Switched AC
- 3-Way Switch (Low Voltage)
- V USB-C (45W High Speed Charging Port)
- USB-C (25W High Speed Charging Port)
- R Switched AC (Rocker Switch)
- D **Dimmer Switch**

#### Specs: **Modules/Ports:**

- Switched AC (Rocker Switch)
- **Tamper Resistant AC Receptacle**
- USB-A & USB-C (20W)