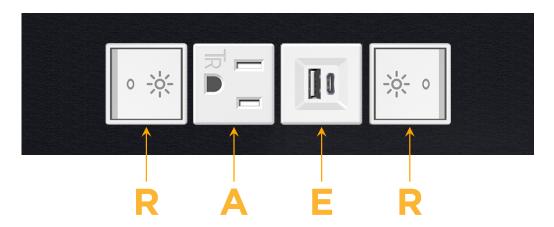

### **Module/Port Options:**

- **Tamper Resistant AC Receptacle**
- USB-A & USB-C (20W)
- Double USB-A (Fast Charging Ports 18W)
- **HDMI**
- CAT 6
- 12 RJ 12
- X Switched AC
- 3-Way Switch (Low Voltage)
- V USB-C (45W High Speed Charging Port)
- USB-C (25W High Speed Charging Port)
- R Switched AC (Rocker Switch)
- D **Dimmer Switch**

#### Specs: **Modules/Ports:**

- Switched AC (Rocker Switch)
- **Tamper Resistant AC Receptacle**
- USB-A & USB-C (20W)