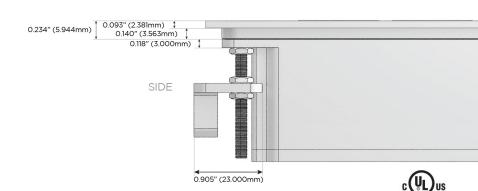

#### Specs: **Modules/Ports:**

- Switched AC (Rocker Switch)
- **Tamper Resistant AC Receptacle**
- USB-A & USB-C (20W)