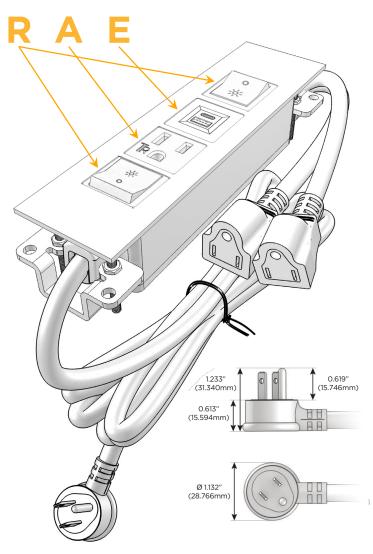

#### AC POWER & DATA CONNECTIVITY SOLUTION

M-POWER-4TW-RAER-BTP

Distributed by

Mormax Company, Inc.

914-699-0101

sales@mormax.com 8 Westchester Plaza mormax.com Elmsford, NY 10523

Metro Light & Power's line of power & data solutions offers sophisticated design elements combined with greater ease of installation. Streamlined and low-profile, enhanced by side-exiting cords, our outlets advance the industry with their cutting edge look and feel. We believe flexibility is key, and we provide a variety of mounting options, including the ability to mount in limited spaces. Our outlets are available in many finishes and configurations, in addition to a custom color and finish capability for our clients.

### Plug:

Supplied with Low Profile Flat 45° Angle 120 VAC

Optional Standard Straight 120 VAC Plug

Optional Straight 120 VAC Pass-through Plug

- CLEAN, COMPACT DESIGN
- **STREAMLINED**
- LOW PROFILE
- SIDE-EXITING CORDS
- **PLUG & PLAY**
- 6' AC CORD & PLUG (FLAT PLUG STANDARD)
- **CUSTOMIZABLE CONFIGURATIONS AND FINISHES**
- **UL LISTED FOR MOUNTING IN FURNITURE**
- 15A