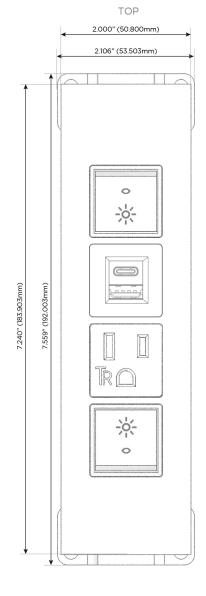

### **Module/Port Options:**

- **Tamper Resistant AC Receptacle**
- USB-A & USB-C (20W)
- Double USB-A (Fast Charging Ports 18W)
- **HDMI**
- CAT 6
- 12 RJ 12
- X Switched AC
- 3-Way Switch (Low Voltage)
- V USB-C (45W High Speed Charging Port)
- USB-C (25W High Speed Charging Port)
- R Switched AC (Rocker Switch)
- D **Dimmer Switch**

## **Modules/Ports:**

- R Switched AC (Rocker Switch)
- A Tamper Resistant AC Receptacle
- E USB-A & USB-C (20W)