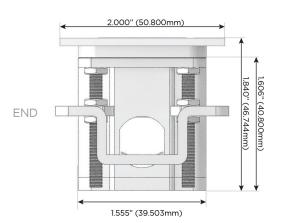

#### AC POWER & DATA CONNECTIVITY SOLUTION

M-POWER-4TW-RAER-BRTP

Distributed by

Mormax Company, Inc.

8 Westchester Plaza Elmsford, NY 10523

914-699-0101

sales@mormax.com mormax.com

Metro Light & Power's line of power & data solutions offers sophisticated design elements combined with greater ease of installation. Streamlined and low-profile, enhanced by side-exiting cords, our outlets advance the industry with their cutting edge look and feel. We believe flexibility is key, and we provide a variety of mounting options, including the ability to mount in limited spaces. Our outlets are available in many finishes and configurations, in addition to a custom color and finish capability for our clients.

### AC POWER & DATA CONNECTIVITY SOLUTION

M-POWER-4TW-RAER-BRTP