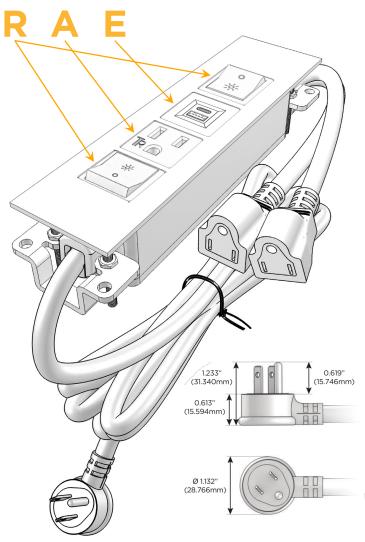

#### AC POWER & DATA CONNECTIVITY SOLUTION

M-POWER-4TW-RAER-BRTP

Distributed by

Mormax Company, Inc.

8 Westchester Plaza Elmsford, NY 10523

914-699-0101

sales@mormax.com mormax.com

Metro Light & Power's line of power & data solutions offers sophisticated design elements combined with greater ease of installation. Streamlined and low-profile, enhanced by side-exiting cords, our outlets advance the industry with their cutting edge look and feel. We believe flexibility is key, and we provide a variety of mounting options, including the ability to mount in limited spaces. Our outlets are available in many finishes and configurations, in addition to a custom color and finish capability for our clients.

### Plug:

Supplied with Low Profile Flat 45° Angle 120 VAC

Optional Standard Straight 120 VAC Plug

Optional Straight 120 VAC Pass-through Plug

- CLEAN, COMPACT DESIGN
- **STREAMLINED**
- LOW PROFILE
- SIDE-EXITING CORDS
- **PLUG & PLAY**
- 6' AC CORD & PLUG (FLAT PLUG STANDARD)
- **CUSTOMIZABLE CONFIGURATIONS AND FINISHES**
- **UL LISTED FOR MOUNTING IN FURNITURE**
- 15A

## **Modules/Ports:**

- R Switched AC (Rocker Switch)
- A Tamper Resistant AC Receptacle
- E USB-A & USB-C (20W)