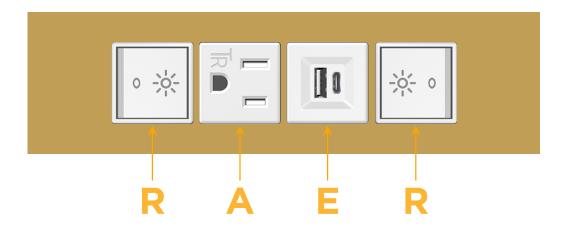

## **Modules/Ports:**

- R Switched AC (Rocker Switch)
- A Tamper Resistant AC Receptacle
- E USB-A & USB-C (20W)