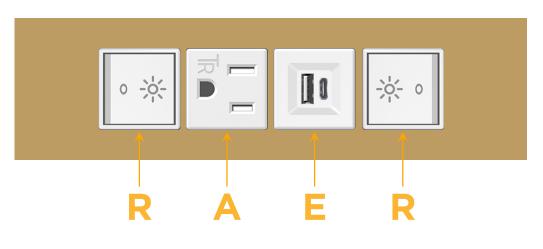

# Module/Port Options:

- A Tamper Resistant AC Receptacle
- E USB-A & USB-C (20W)
- M Double USB-A (Fast Charging Ports 18W)
- H HDMI
- 6 CAT 6
- 12 RJ 12
- X Switched AC
- Y 3-Way Switch (Low Voltage)
- V USB-C (45W High Speed Charging Port)
- S USB-C (25W High Speed Charging Port)
- R Switched AC (Rocker Switch)
- D Dimmer Switch