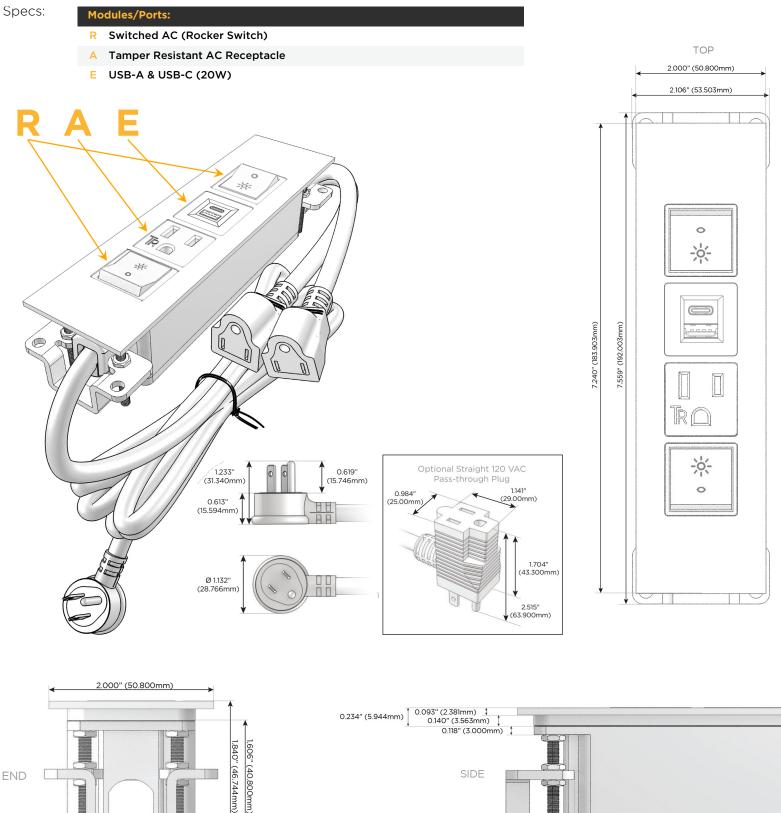

# Module/Port Options:

- A Tamper Resistant AC Receptacle
- E USB-A & USB-C (20W)
- M Double USB-A (Fast Charging Ports 18W)
- H HDMI
- 6 CAT 6
- 12 RJ 12
- X Switched AC
- Y 3-Way Switch (Low Voltage)
- V USB-C (45W High Speed Charging Port)
- S USB-C (25W High Speed Charging Port)
- R Switched AC (Rocker Switch)
- D Dimmer Switch

#### Plug:

Supplied with Low Profile Flat 45° Angle 120 VAC Plug

- Optional Standard Straight 120 VAC Plug
- Optional Straight 120 VAC Pass-through Plug

- CLEAN, COMPACT DESIGN
- STREAMLINED
- LOW PROFILE
- SIDE-EXITING CORDS
- PLUG & PLAY
- 6' AC CORD & PLUG (FLAT PLUG STANDARD)
- CUSTOMIZABLE CONFIGURATIONS AND FINISHES
- UL LISTED FOR MOUNTING IN FURNITURE
- 15A