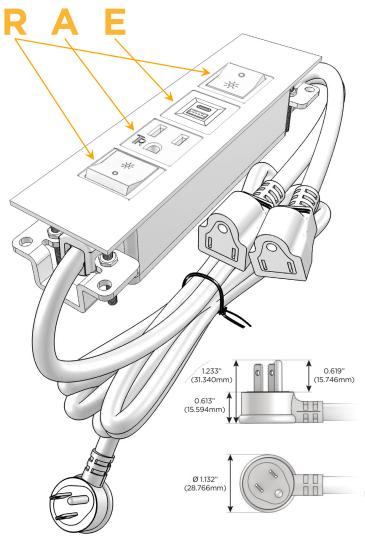

#### Plug:

Supplied with Low Profile Flat 45° Angle 120 VAC

Optional Standard Straight 120 VAC Plug

Optional Straight 120 VAC Pass-through Plug

- CLEAN, COMPACT DESIGN
- **STREAMLINED**
- LOW PROFILE
- SIDE-EXITING CORDS
- **PLUG & PLAY**
- 6' AC CORD & PLUG (FLAT PLUG STANDARD)
- **CUSTOMIZABLE CONFIGURATIONS AND FINISHES**
- **UL LISTED FOR MOUNTING IN FURNITURE**
- 15A

# Modules/Ports:

- R Switched AC (Rocker Switch)
- A Tamper Resistant AC Receptacle
- E USB-A & USB-C (20W)