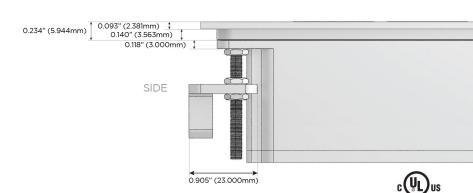

(25W High Speed Charging Port)
- R Switched AC (Rocker Switch)
- D Dimmer Switch

#### Plug:

Supplied with Low Profile Flat 45° Angle 120 VAC

Optional Standard Straight 120 VAC Plug

Optional Straight 120 VAC Pass-through Plug

- CLEAN, COMPACT DESIGN
- **STREAMLINED**
- LOW PROFILE
- SIDE-EXITING CORDS
- **PLUG & PLAY**
- 6' AC CORD & PLUG (FLAT PLUG STANDARD)
- **CUSTOMIZABLE CONFIGURATIONS AND FINISHES**
- **UL LISTED FOR MOUNTING IN FURNITURE**
- 15A





Specs:

#### AC POWER & DATA CONNECTIVITY SOLUTION

M-POWER-4TW-RAER-BRAATP

# Distributed by



Mormax Company, Inc.
8 Westchester Plaza

Elmsford, NY 10523

 $\bigcirc$ 

914-699-0101

sales@mormax.com
mormax.com

# Modules/Ports:

- R Switched AC (Rocker Switch)
- A Tamper Resistant AC Receptacle
- E USB-A & USB-C (20W)