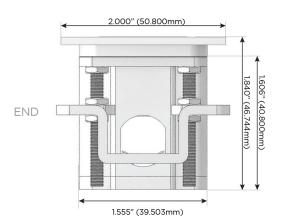

C (25W High Speed Charging Port)
- R Switched AC (Rocker Switch)
- D Dimmer Switch

#### Plug:

Supplied with Low Profile Flat 45° Angle 120 VAC

Optional Standard Straight 120 VAC Plug

Optional Straight 120 VAC Pass-through Plug

- CLEAN, COMPACT DESIGN
- **STREAMLINED**
- LOW PROFILE
- SIDE-EXITING CORDS
- **PLUG & PLAY**
- 6' AC CORD & PLUG (FLAT PLUG STANDARD)
- **CUSTOMIZABLE CONFIGURATIONS AND FINISHES**
- **UL LISTED FOR MOUNTING IN FURNITURE**
- 15A





Specs:

#### AC POWER & DATA CONNECTIVITY SOLUTION

M-POWER-4TW-RAER-BRAATP

# Distributed by



Mormax Company, Inc.
8 Westchester Plaza

Elmsford, NY 10523

 $\bigcirc$ 

914-699-0101

sales@mormax.com
mormax.com

# Modules/Ports:

- R Switched AC (Rocker Switch)
- A Tamper Resistant AC Receptacle
- E USB-A & USB-C (20W)