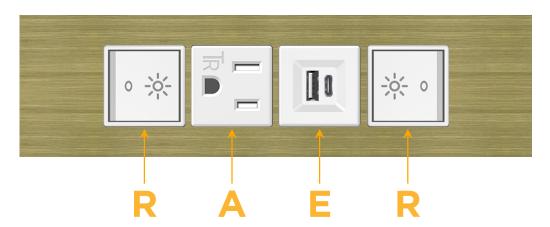

# Modules/Ports:

- R Switched AC (Rocker Switch)
- A Tamper Resistant AC Receptacle
- E USB-A & USB-C (20W)