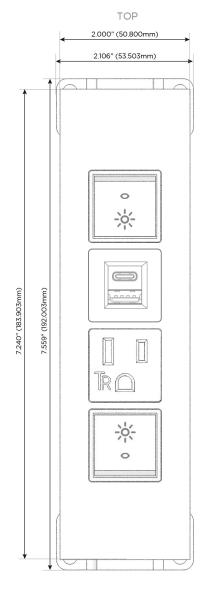

#### **Module/Port Options:**

- **Tamper Resistant AC Receptacle**
- USB-A & USB-C (20W)
- Double USB-A (Fast Charging Ports 18W)
- **HDMI**
- CAT 6
- 12 RJ 12
- X Switched AC
- 3-Way Switch (Low Voltage)
- V USB-C (45W High Speed Charging Port)
- USB-C (25W High Speed Charging Port)
- R Switched AC (Rocker Switch)
- D Dimmer Switch

# Modules/Ports:

- R Switched AC (Rocker Switch)
- A Tamper Resistant AC Receptacle
- E USB-A & USB-C (20W)