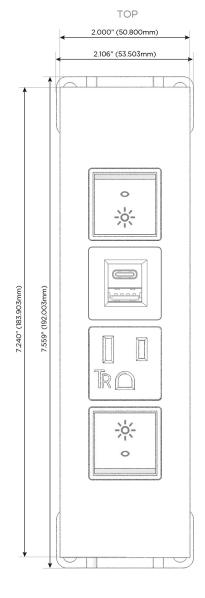

#### **Module/Port Options:**

- **Tamper Resistant AC Receptacle**
- USB-A & USB-C (20W)
- Double USB-A (Fast Charging Ports 18W)
- **HDMI**
- CAT 6
- 12 RJ 12
- X Switched AC
- 3-Way Switch (Low Voltage)
- V USB-C (45W High Speed Charging Port)
- USB-C (25W High Speed Charging Port)
- R Switched AC (Rocker Switch)
- D **Dimmer Switch**

## **Modules/Ports:**

- Switched AC (Rocker Switch)
- **Tamper Resistant AC Receptacle**
- USB-A & USB-C (20W)