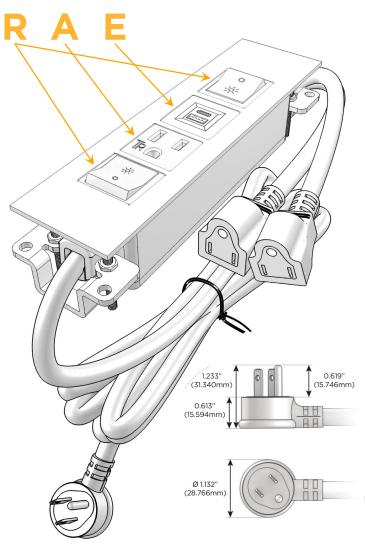

#### Plug:

Supplied with Low Profile Flat 45° Angle 120 VAC

Optional Standard Straight 120 VAC Plug

Optional Straight 120 VAC Pass-through Plug

- CLEAN, COMPACT DESIGN
- **STREAMLINED**
- LOW PROFILE
- SIDE-EXITING CORDS
- **PLUG & PLAY**
- 6' AC CORD & PLUG (FLAT PLUG STANDARD)
- **CUSTOMIZABLE CONFIGURATIONS AND FINISHES**
- **UL LISTED FOR MOUNTING IN FURNITURE**
- 15A