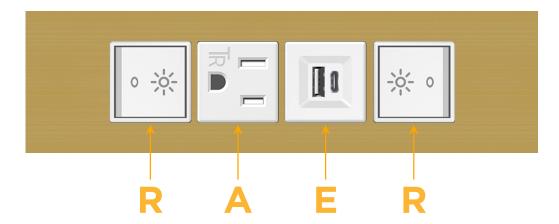

#### **Module/Port Options:**

- **Tamper Resistant AC Receptacle**
- USB-A & USB-C (20W)
- Double USB-A (Fast Charging Ports 18W)
- **HDMI**
- CAT 6
- 12 RJ 12
- X Switched AC
- 3-Way Switch (Low Voltage)
- V USB-C (45W High Speed Charging Port)
- USB-C (25W High Speed Charging Port)
- R Switched AC (Rocker Switch)
- D **Dimmer Switch**

## **Modules/Ports:**

- Switched AC (Rocker Switch)
- **Tamper Resistant AC Receptacle**
- USB-A & USB-C (20W)