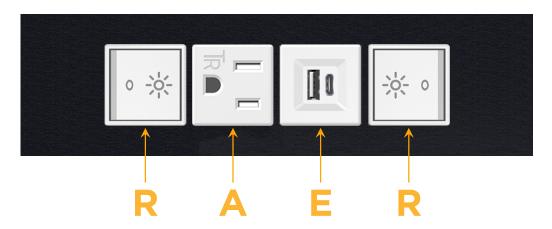

sales@mormax.com mormax.com

Modules/Ports:

R Switched AC (Rocker Switch)

A Tamper Resistant AC Receptacle

E USB-A & USB-C (20W)