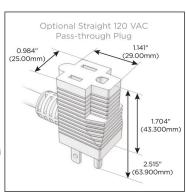

## Plug:

Supplied with Low Profile Flat 45° Angle 120 VAC

Optional Standard Straight 120 VAC Plug

Optional Straight 120 VAC Pass-through Plug

- CLEAN, COMPACT DESIGN
- **STREAMLINED**
- LOW PROFILE
- SIDE-EXITING CORDS
- **PLUG & PLAY**
- 6' AC CORD & PLUG (FLAT PLUG STANDARD)
- **CUSTOMIZABLE CONFIGURATIONS AND FINISHES**
- **UL LISTED FOR MOUNTING IN FURNITURE**
- 15A