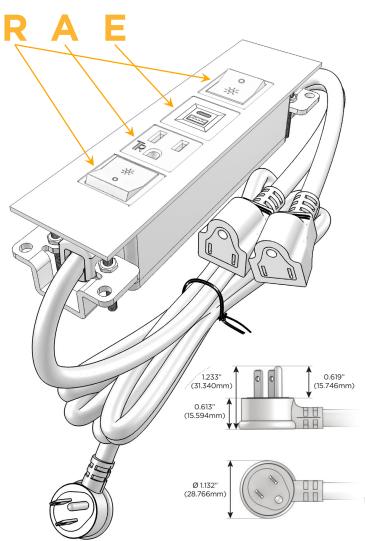

## Plug:

Supplied with Low Profile Flat 45° Angle 120 VAC

Optional Standard Straight 120 VAC Plug

Optional Straight 120 VAC Pass-through Plug

- CLEAN, COMPACT DESIGN
- **STREAMLINED**
- LOW PROFILE
- SIDE-EXITING CORDS
- **PLUG & PLAY**
- 6' AC CORD & PLUG (FLAT PLUG STANDARD)
- **CUSTOMIZABLE CONFIGURATIONS AND FINISHES**
- **UL LISTED FOR MOUNTING IN FURNITURE**
- 15A

sales@mormax.com mormax.com

Modules/Ports:

R Switched AC (Rocker Switch)

A Tamper Resistant AC Receptacle

E USB-A & USB-C (20W)