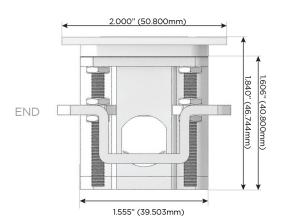

## AC POWER & DATA CONNECTIVITY SOLUTION

M-POWER-4TW-RAER-BATP

Specs:

Distributed by

Mormax Company, Inc.
8 Westchester Plaza

Elmsford, NY 10523

 $\bigcirc$ 

914-699-0101

sales@mormax.com mormax.com

Modules/Ports:

R Switched AC (Rocker Switch)

A Tamper Resistant AC Receptacle

E USB-A & USB-C (20W)