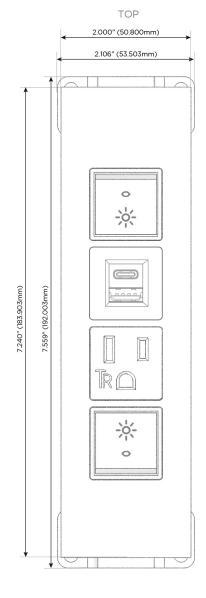

## **Module/Port Options:**

- **Tamper Resistant AC Receptacle**
- USB-A & USB-C (20W)
- Double USB-A (Fast Charging Ports 18W)
- **HDMI**
- CAT 6
- 12 RJ 12
- X Switched AC
- 3-Way Switch (Low Voltage)
- V USB-C (45W High Speed Charging Port)
- USB-C (25W High Speed Charging Port)
- R Switched AC (Rocker Switch)
- D **Dimmer Switch**

sales@mormax.com mormax.com

Modules/Ports:

R Switched AC (Rocker Switch)

A Tamper Resistant AC Receptacle

E USB-A & USB-C (20W)