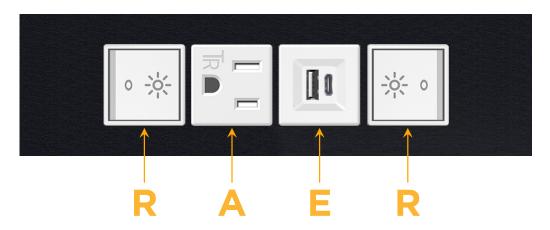

# **Modules/Ports:**

- R Switched AC (Rocker Switch)
- A Tamper Resistant AC Receptacle
- E USB-A & USB-C (20W)