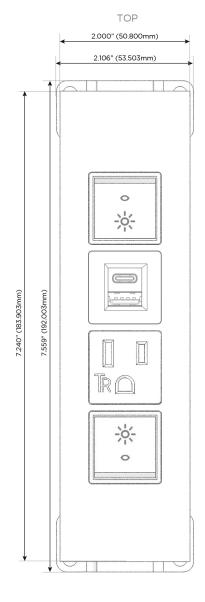

# **Modules/Ports:**

- R Switched AC (Rocker Switch)
- A Tamper Resistant AC Receptacle
- E USB-A & USB-C (20W)