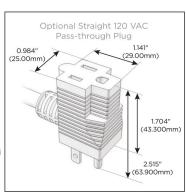

## Plug:

Supplied with Low Profile Flat 45° Angle 120 VAC

Optional Standard Straight 120 VAC Plug

Optional Straight 120 VAC Pass-through Plug

- CLEAN, COMPACT DESIGN
- **STREAMLINED**
- LOW PROFILE
- SIDE-EXITING CORDS
- **PLUG & PLAY**
- 6' AC CORD & PLUG (FLAT PLUG STANDARD)
- **CUSTOMIZABLE CONFIGURATIONS AND FINISHES**
- **UL LISTED FOR MOUNTING IN FURNITURE**
- 15A