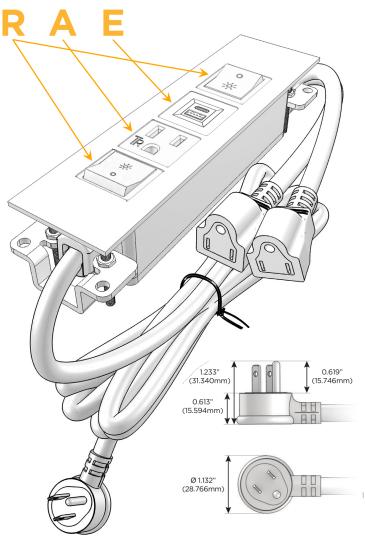

## Plug:

Supplied with Low Profile Flat 45° Angle 120 VAC

Optional Standard Straight 120 VAC Plug

Optional Straight 120 VAC Pass-through Plug

- CLEAN, COMPACT DESIGN
- **STREAMLINED**
- LOW PROFILE
- SIDE-EXITING CORDS
- **PLUG & PLAY**
- 6' AC CORD & PLUG (FLAT PLUG STANDARD)
- **CUSTOMIZABLE CONFIGURATIONS AND FINISHES**
- **UL LISTED FOR MOUNTING IN FURNITURE**
- 15A

# **Modules/Ports:**

- R Switched AC (Rocker Switch)
- A Tamper Resistant AC Receptacle
- E USB-A & USB-C (20W)