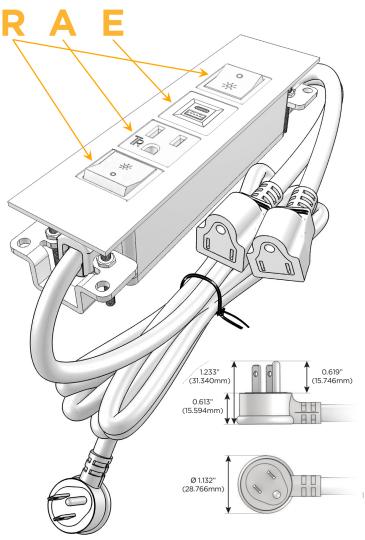

## Plug:

Supplied with Low Profile Flat 45° Angle 120 VAC

Optional Standard Straight 120 VAC Plug

Optional Straight 120 VAC Pass-through Plug

- CLEAN, COMPACT DESIGN
- **STREAMLINED**
- LOW PROFILE
- SIDE-EXITING CORDS
- **PLUG & PLAY**
- 6' AC CORD & PLUG (FLAT PLUG STANDARD)
- **CUSTOMIZABLE CONFIGURATIONS AND FINISHES**
- **UL LISTED FOR MOUNTING IN FURNITURE**
- 15A

# Specs: Modules/Ports:

- R Switched AC (Rocker Switch)
- A Tamper Resistant AC Receptacle
- E USB-A & USB-C (20W)