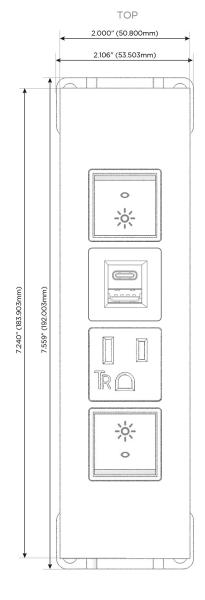

## **Module/Port Options:**

- **Tamper Resistant AC Receptacle**
- USB-A & USB-C (20W)
- Double USB-A (Fast Charging Ports 18W)
- **HDMI**
- CAT 6
- 12 RJ 12
- X Switched AC
- 3-Way Switch (Low Voltage)
- V USB-C (45W High Speed Charging Port)
- USB-C (25W High Speed Charging Port)
- R Switched AC (Rocker Switch)
- D **Dimmer Switch**

# Specs: Modules/Ports:

- R Switched AC (Rocker Switch)
- A Tamper Resistant AC Receptacle
- E USB-A & USB-C (20W)