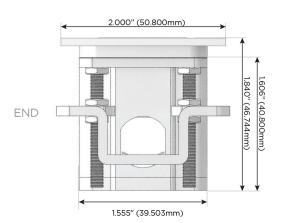

## Plug:

Supplied with Low Profile Flat 45° Angle 120 VAC

Optional Standard Straight 120 VAC Plug

Optional Straight 120 VAC Pass-through Plug

- CLEAN, COMPACT DESIGN
- **STREAMLINED**
- LOW PROFILE
- SIDE-EXITING CORDS
- **PLUG & PLAY**
- 6' AC CORD & PLUG (FLAT PLUG STANDARD)
- **CUSTOMIZABLE CONFIGURATIONS AND FINISHES**
- **UL LISTED FOR MOUNTING IN FURNITURE**
- 15A

# Specs: Modules/Ports:

- R Switched AC (Rocker Switch)
- A Tamper Resistant AC Receptacle
- E USB-A & USB-C (20W)