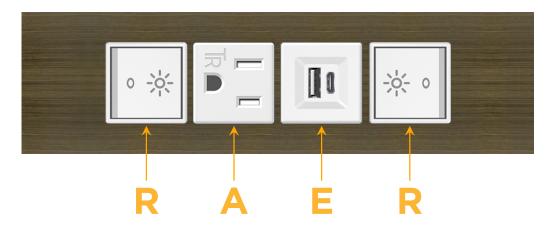

# Specs: Modules/Ports:

- R Switched AC (Rocker Switch)
- A Tamper Resistant AC Receptacle
- E USB-A & USB-C (20W)