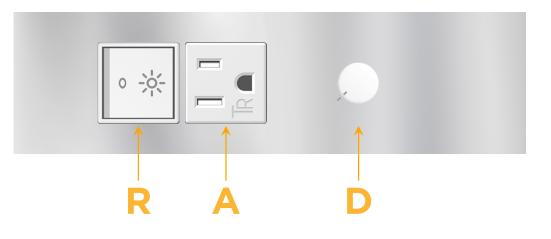

### Module/Port Options:

- A Tamper Resistant AC Receptacle
- E USB-A & USB-C (20W)
- M Double USB-A (Fast Charging Ports 18W)
- H HDMI
- 6 CAT 6
- 12 RJ 12
- X Switched AC
- Y 3-Way Switch (Low Voltage)
- V USB-C (45W High Speed Charging Port)
- S USB-C (25W High Speed Charging Port)
- R Switched AC (Rocker Switch)
- D Dimmer Switch