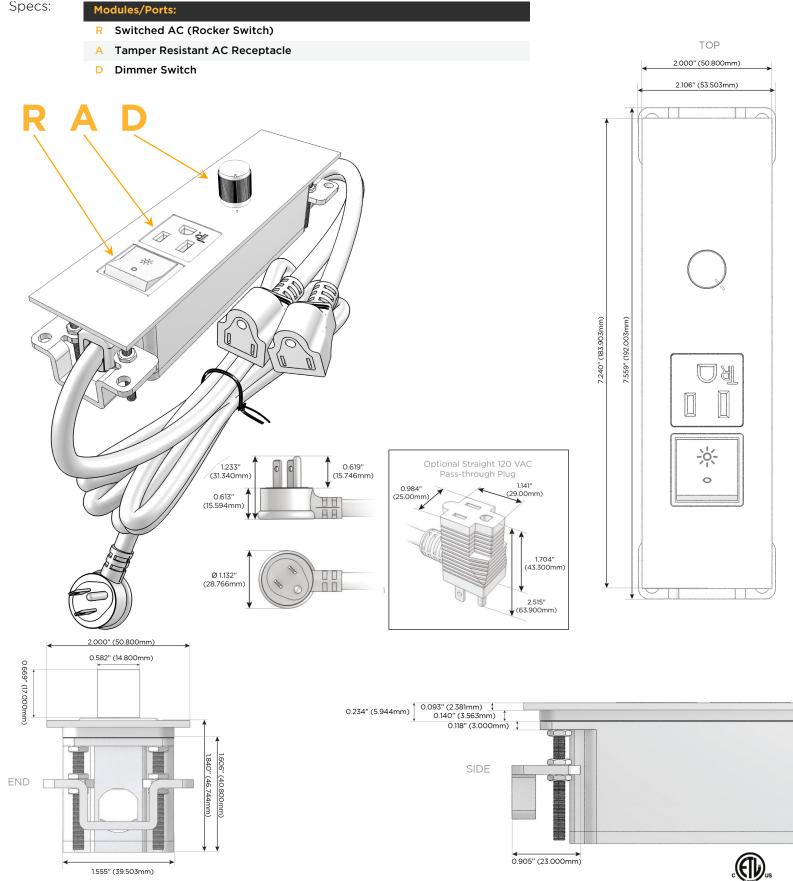

### Module/Port Options:

- A Tamper Resistant AC Receptacle
- E USB-A & USB-C (20W)
- M Double USB-A (Fast Charging Ports 18W)
- H HDMI
- 6 CAT 6
- 12 RJ 12
- X Switched AC
- Y 3-Way Switch (Low Voltage)
- V USB-C (45W High Speed Charging Port)
- S USB-C (25W High Speed Charging Port)
- R Switched AC (Rocker Switch)
- D Dimmer Switch

#### Plug:

Supplied with Low Profile Flat 45° Angle 120 VAC Plug

Optional Standard Straight 120 VAC Plug

Optional Straight 120 VAC Pass-through Plug

- CLEAN, COMPACT DESIGN
- STREAMLINED
- LOW PROFILE
- SIDE-EXITING CORDS
- PLUG & PLAY
- 6' AC CORD & PLUG (FLAT PLUG STANDARD)
- CUSTOMIZABLE CONFIGURATIONS AND FINISHES
- ETL LISTED FOR MOUNTING IN FURNITURE
- 15A