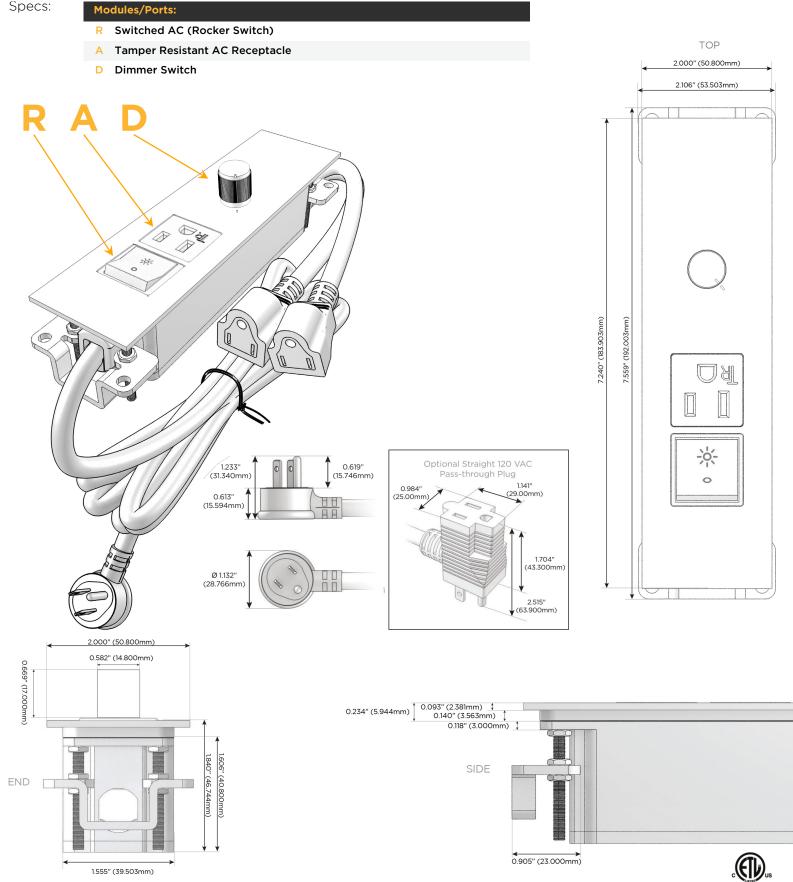

## Module/Port Options:

- A Tamper Resistant AC Receptacle
- E USB-A & USB-C (20W)
- M Double USB-A (Fast Charging Ports 18W)
- H HDMI
- 6 CAT 6
- 12 RJ 12
- X Switched AC
- Y 3-Way Switch (Low Voltage)
- V USB-C (45W High Speed Charging Port)
- S USB-C (25W High Speed Charging Port)
- R Switched AC (Rocker Switch)
- D Dimmer Switch

#### Plug:

Supplied with Low Profile Flat 45° Angle 120 VAC Plug

Optional Standard Straight 120 VAC Plug

Optional Straight 120 VAC Pass-through Plug

- CLEAN, COMPACT DESIGN
- STREAMLINED
- LOW PROFILE
- SIDE-EXITING CORDS
- PLUG & PLAY
- 6' AC CORD & PLUG (FLAT PLUG STANDARD)
- CUSTOMIZABLE CONFIGURATIONS AND FINISHES
- ETL LISTED FOR MOUNTING IN FURNITURE
- 15A