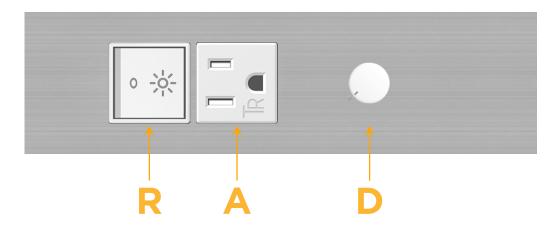

## Module/Port Options:

- A Tamper Resistant AC Receptacle
- E USB-A & USB-C (20W)
- M Double USB-A (Fast Charging Ports 18W)
- H HDMI
- 6 CAT 6
- 12 RJ 12
- X Switched AC
- Y 3-Way Switch (Low Voltage)
- V USB-C (45W High Speed Charging Port)
- S USB-C (25W High Speed Charging Port)
- R Switched AC (Rocker Switch)
- D Dimmer Switch