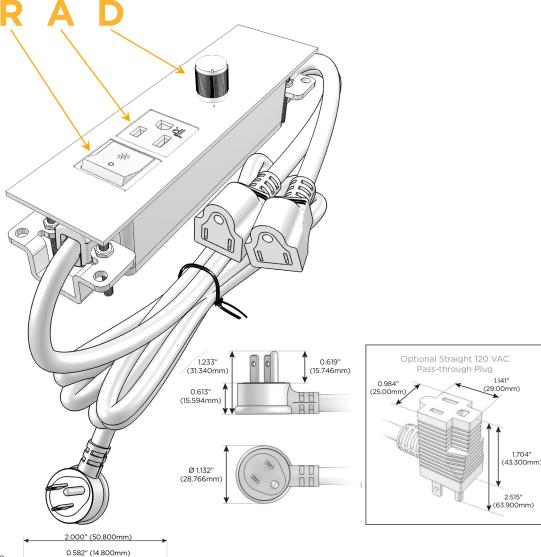

#### **Module/Port Options:**

- **Tamper Resistant AC Receptacle**
- USB-A & USB-C (20W)
- Double USB-A (Fast Charging Ports 18W)
- **HDMI**
- CAT 6
- 12 RJ 12
- X Switched AC
- 3-Way Switch (Low Voltage)
- V USB-C (45W High Speed Charging Port)
- USB-C (25W High Speed Charging Port)
- R Switched AC (Rocker Switch)
- D **Dimmer Switch**

#### Plug:

Supplied with Low Profile Flat 45° Angle 120 VAC

Optional Standard Straight 120 VAC Plug

Optional Straight 120 VAC Pass-through Plug

- CLEAN, COMPACT DESIGN
- **STREAMLINED**
- LOW PROFILE
- SIDE-EXITING CORDS
- **PLUG & PLAY**
- 6' AC CORD & PLUG (FLAT PLUG STANDARD)
- **CUSTOMIZABLE CONFIGURATIONS AND FINISHES**
- ETL LISTED FOR MOUNTING IN FURNITURE
- 15A

# Distributed by

Mormax Company, Inc.
8 Westchester Plaza

Elmsford, NY 10523

914-699-0101

sales@mormax.com
mormax.com

Modules/Ports:

- R Switched AC (Rocker Switch)
- A Tamper Resistant AC Receptacle
- D Dimmer Switch