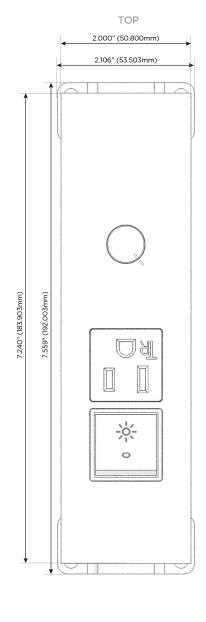

Speed Charging Port)
- USB-C (25W High Speed Charging Port)
- R Switched AC (Rocker Switch)
- D **Dimmer Switch**

#### Plug:

Supplied with Low Profile Flat 45° Angle 120 VAC

Optional Standard Straight 120 VAC Plug

Optional Straight 120 VAC Pass-through Plug

- CLEAN, COMPACT DESIGN
- **STREAMLINED**
- LOW PROFILE
- SIDE-EXITING CORDS
- **PLUG & PLAY**
- 6' AC CORD & PLUG (FLAT PLUG STANDARD)
- **CUSTOMIZABLE CONFIGURATIONS AND FINISHES**
- ETL LISTED FOR MOUNTING IN FURNITURE
- 15A





#### AC POWER & DATA CONNECTIVITY SOLUTION

M-POWER-4TW-RAD-CRSTP

Specs:

# Distributed by



Mormax Company, Inc.
8 Westchester Plaza

Elmsford, NY 10523

914-699-0101

sales@mormax.com
mormax.com

Modules/Ports:

- R Switched AC (Rocker Switch)
- A Tamper Resistant AC Receptacle
- D Dimmer Switch









0.234" (5.944mm)