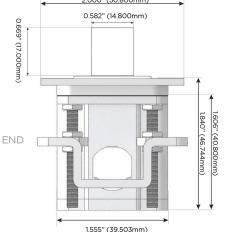

eed Charging Port)
- USB-C (25W High Speed Charging Port)
- R Switched AC (Rocker Switch)
- D **Dimmer Switch**

#### Plug:

Supplied with Low Profile Flat 45° Angle 120 VAC

Optional Standard Straight 120 VAC Plug

Optional Straight 120 VAC Pass-through Plug

- CLEAN, COMPACT DESIGN
- **STREAMLINED**
- LOW PROFILE
- SIDE-EXITING CORDS
- **PLUG & PLAY**
- 6' AC CORD & PLUG (FLAT PLUG STANDARD)
- **CUSTOMIZABLE CONFIGURATIONS AND FINISHES**
- ETL LISTED FOR MOUNTING IN FURNITURE
- 15A





#### AC POWER & DATA CONNECTIVITY SOLUTION

M-POWER-4TW-RAD-CRSTP

Specs:

# Distributed by



Mormax Company, Inc.
8 Westchester Plaza

Elmsford, NY 10523

914-699-0101

sales@mormax.com
mormax.com

Modules/Ports:

- R Switched AC (Rocker Switch)
- A Tamper Resistant AC Receptacle
- D Dimmer Switch









0.234" (5.944mm)