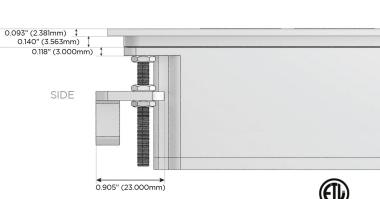

d Charging Port)
- USB-C (25W High Speed Charging Port)
- R Switched AC (Rocker Switch)
- D **Dimmer Switch**

#### Plug:

Supplied with Low Profile Flat 45° Angle 120 VAC

Optional Standard Straight 120 VAC Plug

Optional Straight 120 VAC Pass-through Plug

- CLEAN, COMPACT DESIGN
- **STREAMLINED**
- LOW PROFILE
- SIDE-EXITING CORDS
- **PLUG & PLAY**
- 6' AC CORD & PLUG (FLAT PLUG STANDARD)
- **CUSTOMIZABLE CONFIGURATIONS AND FINISHES**
- ETL LISTED FOR MOUNTING IN FURNITURE
- 15A





#### AC POWER & DATA CONNECTIVITY SOLUTION

M-POWER-4TW-RAD-CRSTP

Specs:

# Distributed by



Mormax Company, Inc.
8 Westchester Plaza

Elmsford, NY 10523

914-699-0101

sales@mormax.com
mormax.com

Modules/Ports:

- R Switched AC (Rocker Switch)
- A Tamper Resistant AC Receptacle
- D Dimmer Switch









0.234" (5.944mm)