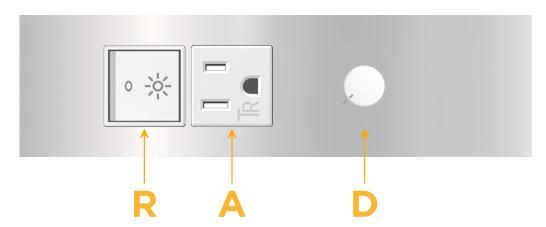

#### **Module/Port Options:**

- **Tamper Resistant AC Receptacle**
- USB-A & USB-C (20W)
- Double USB-A (Fast Charging Ports 18W)
- **HDMI**
- CAT 6
- 12 RJ 12
- X Switched AC
- 3-Way Switch (Low Voltage)
- V USB-C (45W High Speed Charging Port)
- USB-C (25W High Speed Charging Port)
- R Switched AC (Rocker Switch)
- D **Dimmer Switch**

# Distributed by

Mormax Company, Inc.
8 Westchester Plaza

Elmsford, NY 10523

914-699-0101

sales@mormax.com
mormax.com

Modules/Ports:

- R Switched AC (Rocker Switch)
- A Tamper Resistant AC Receptacle
- D Dimmer Switch