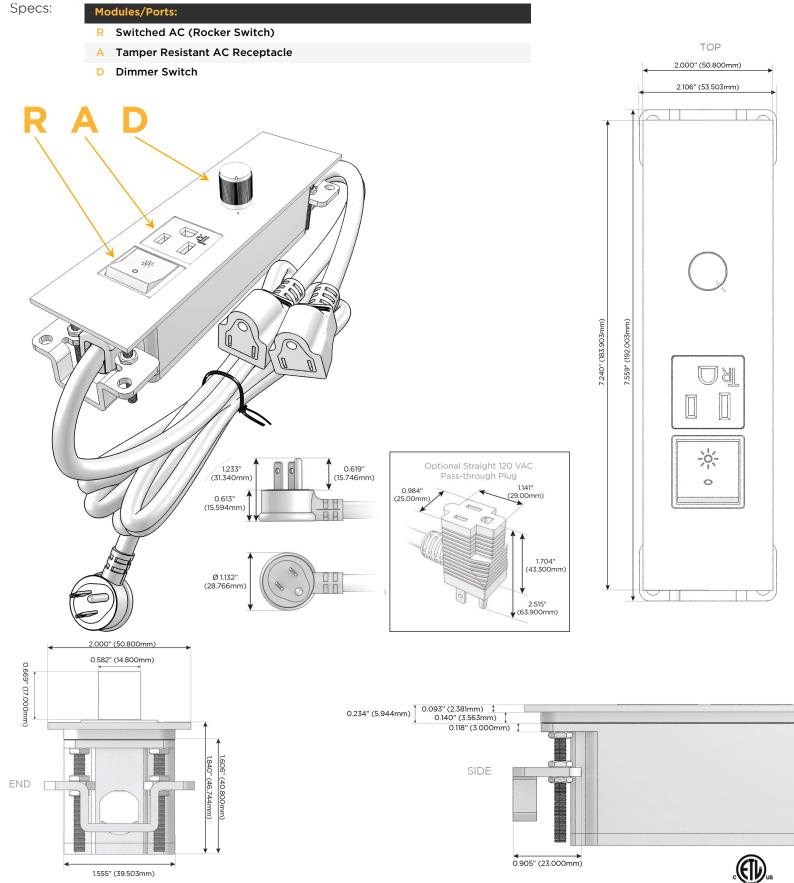

### Module/Port Options:

- A Tamper Resistant AC Receptacle
- E USB-A & USB-C (20W)
- M Double USB-A (Fast Charging Ports 18W)
- H HDMI
- 6 CAT 6
- 12 RJ 12
- X Switched AC
- Y 3-Way Switch (Low Voltage)
- V USB-C (45W High Speed Charging Port)
- S USB-C (25W High Speed Charging Port)
- R Switched AC (Rocker Switch)
- D Dimmer Switch

### Plug:

Supplied with Low Profile Flat 45° Angle 120 VAC Plug

- **Optional Standard Straight 120 VAC Plug**
- Optional Straight 120 VAC Pass-through Plug

- CLEAN, COMPACT DESIGN
- STREAMLINED
- LOW PROFILE
- SIDE-EXITING CORDS
- PLUG & PLAY
- 6' AC CORD & PLUG (FLAT PLUG STANDARD)
- CUSTOMIZABLE CONFIGURATIONS AND FINISHES
- ETL LISTED FOR MOUNTING IN FURNITURE
- 15A