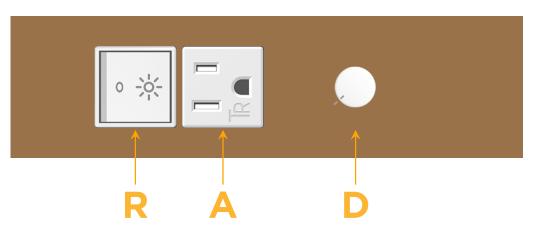

### Module/Port Options:

- A Tamper Resistant AC Receptacle
- E USB-A & USB-C (20W)
- M Double USB-A (Fast Charging Ports 18W)
- H HDMI
- 6 CAT 6
- 12 RJ 12
- X Switched AC
- Y 3-Way Switch (Low Voltage)
- V USB-C (45W High Speed Charging Port)
- S USB-C (25W High Speed Charging Port)
- R Switched AC (Rocker Switch)
- D Dimmer Switch