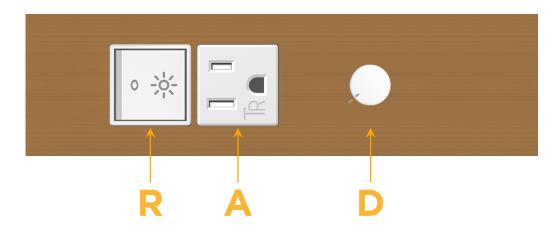

# Module/Port Options:

- A Tamper Resistant AC Receptacle
- E USB-A & USB-C (20W)
- M Double USB-A (Fast Charging Ports 18W)
- H HDMI
- 6 CAT 6
- 12 RJ 12
- X Switched AC
- Y 3-Way Switch (Low Voltage)
- V USB-C (45W High Speed Charging Port)
- S USB-C (25W High Speed Charging Port)
- R Switched AC (Rocker Switch)
- D Dimmer Switch