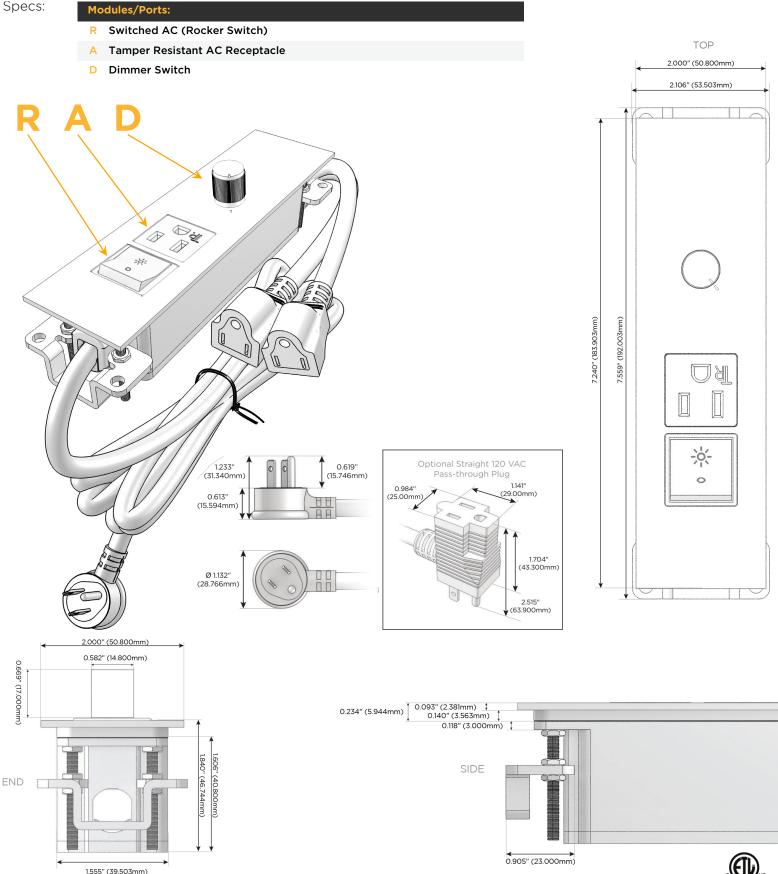

# Module/Port Options:

- A Tamper Resistant AC Receptacle
- E USB-A & USB-C (20W)
- M Double USB-A (Fast Charging Ports 18W)
- H HDMI
- 6 CAT 6
- 12 RJ 12
- X Switched AC
- Y 3-Way Switch (Low Voltage)
- V USB-C (45W High Speed Charging Port)
- S USB-C (25W High Speed Charging Port)
- R Switched AC (Rocker Switch)
- D Dimmer Switch

### Plug:

Supplied with Low Profile Flat 45° Angle 120 VAC Plug

- Optional Standard Straight 120 VAC Plug
- Optional Straight 120 VAC Pass-through Plug

- CLEAN, COMPACT DESIGN
- STREAMLINED
- LOW PROFILE
- SIDE-EXITING CORDS
- PLUG & PLAY
- 6' AC CORD & PLUG (FLAT PLUG STANDARD)
- CUSTOMIZABLE CONFIGURATIONS AND FINISHES
- ETL LISTED FOR MOUNTING IN FURNITURE
- 15A