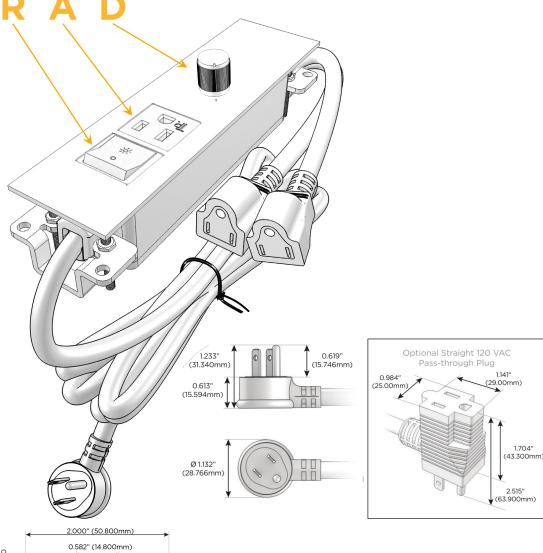

### Plug:

Supplied with Low Profile Flat 45° Angle 120 VAC

Optional Standard Straight 120 VAC Plug

Optional Straight 120 VAC Pass-through Plug

- CLEAN, COMPACT DESIGN
- **STREAMLINED**
- LOW PROFILE
- SIDE-EXITING CORDS
- **PLUG & PLAY**
- 6' AC CORD & PLUG (FLAT PLUG STANDARD)
- **CUSTOMIZABLE CONFIGURATIONS AND FINISHES**
- ETL LISTED FOR MOUNTING IN FURNITURE
- 15A

## **Modules/Ports:**

- R Switched AC (Rocker Switch)
- A Tamper Resistant AC Receptacle
- D Dimmer Switch

0.234" (5.944mm)