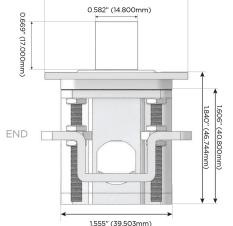

### Plug:

Supplied with Low Profile Flat 45° Angle 120 VAC

Optional Standard Straight 120 VAC Plug

Optional Straight 120 VAC Pass-through Plug

- CLEAN, COMPACT DESIGN
- **STREAMLINED**
- LOW PROFILE
- SIDE-EXITING CORDS
- **PLUG & PLAY**
- 6' AC CORD & PLUG (FLAT PLUG STANDARD)
- **CUSTOMIZABLE CONFIGURATIONS AND FINISHES**
- ETL LISTED FOR MOUNTING IN FURNITURE
- 15A