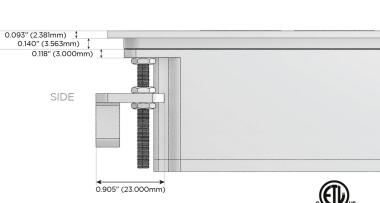

### Plug:

Supplied with Low Profile Flat 45° Angle 120 VAC

Optional Standard Straight 120 VAC Plug

Optional Straight 120 VAC Pass-through Plug

- CLEAN, COMPACT DESIGN
- **STREAMLINED**
- LOW PROFILE
- SIDE-EXITING CORDS
- **PLUG & PLAY**
- 6' AC CORD & PLUG (FLAT PLUG STANDARD)
- **CUSTOMIZABLE CONFIGURATIONS AND FINISHES**
- ETL LISTED FOR MOUNTING IN FURNITURE
- 15A