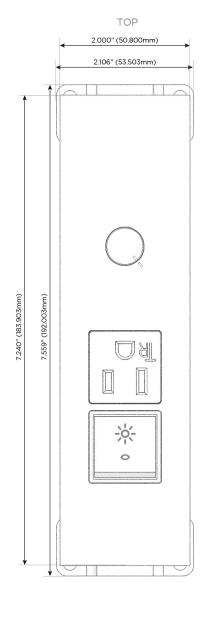

### **Module/Port Options:**

- **Tamper Resistant AC Receptacle**
- USB-A & USB-C (20W)
- Double USB-A (Fast Charging Ports 18W)
- **HDMI**
- CAT 6
- 12 RJ 12
- X Switched AC
- 3-Way Switch (Low Voltage)
- V USB-C (45W High Speed Charging Port)
- USB-C (25W High Speed Charging Port)
- R Switched AC (Rocker Switch)
- D **Dimmer Switch**

## **Modules/Ports:**

- R Switched AC (Rocker Switch)
- A Tamper Resistant AC Receptacle
- D Dimmer Switch

0.234" (5.944mm)