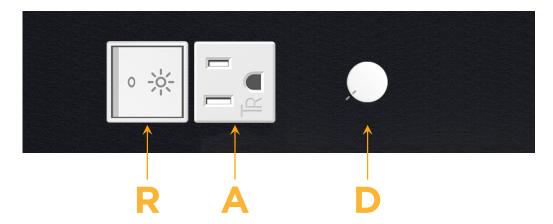

### **Module/Port Options:**

- **Tamper Resistant AC Receptacle**
- USB-A & USB-C (20W)
- Double USB-A (Fast Charging Ports 18W)
- **HDMI**
- CAT 6
- 12 RJ 12
- X Switched AC
- 3-Way Switch (Low Voltage)
- V USB-C (45W High Speed Charging Port)
- USB-C (25W High Speed Charging Port)
- R Switched AC (Rocker Switch)
- D **Dimmer Switch**

## **Modules/Ports:**

- R Switched AC (Rocker Switch)
- A Tamper Resistant AC Receptacle
- D Dimmer Switch

0.234" (5.944mm)