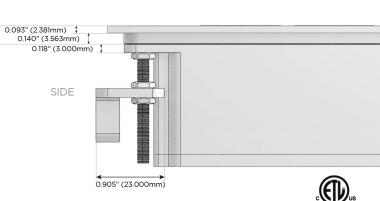

ing Port)
- USB-C (25W High Speed Charging Port)
- R Switched AC (Rocker Switch)
- D Dimmer Switch

#### Plug:

Supplied with Low Profile Flat 45° Angle 120 VAC

Optional Standard Straight 120 VAC Plug

Optional Straight 120 VAC Pass-through Plug

- CLEAN, COMPACT DESIGN
- **STREAMLINED**
- LOW PROFILE
- SIDE-EXITING CORDS
- **PLUG & PLAY**
- 6' AC CORD & PLUG (FLAT PLUG STANDARD)
- **CUSTOMIZABLE CONFIGURATIONS AND FINISHES**
- ETL LISTED FOR MOUNTING IN FURNITURE
- 15A





#### AC POWER & DATA CONNECTIVITY SOLUTION

M-POWER-4TW-RAD-BRTP

Specs:

## Distributed by



Mormax Company, Inc.

8 Westchester Plaza

Elmsford, NY 10523

<u>@</u>

914-699-0101

sales@mormax.com
mormax.com

# Modules/Ports:

- R Switched AC (Rocker Switch)
- A Tamper Resistant AC Receptacle
- Dimmer Switch









0.234" (5.944mm)