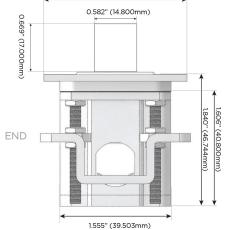

#### Plug:

Supplied with Low Profile Flat 45° Angle 120 VAC

Optional Standard Straight 120 VAC Plug

Optional Straight 120 VAC Pass-through Plug

- CLEAN, COMPACT DESIGN
- **STREAMLINED**
- LOW PROFILE
- SIDE-EXITING CORDS
- **PLUG & PLAY**
- 6' AC CORD & PLUG (FLAT PLUG STANDARD)
- **CUSTOMIZABLE CONFIGURATIONS AND FINISHES**
- ETL LISTED FOR MOUNTING IN FURNITURE
- 15A