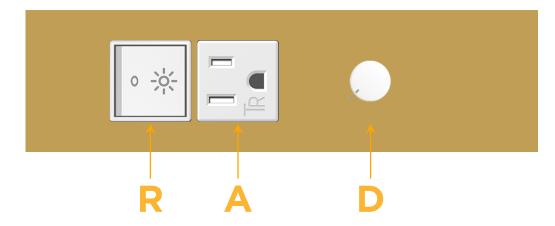

# Modules/Ports:

- R Switched AC (Rocker Switch)
- A Tamper Resistant AC Receptacle
- Dimmer Switch

0.234" (5.944mm)