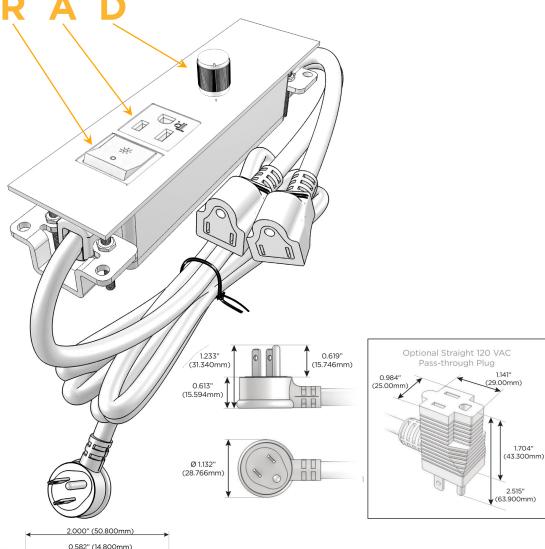

#### **Module/Port Options:**

- **Tamper Resistant AC Receptacle**
- USB-A & USB-C (20W)
- Double USB-A (Fast Charging Ports 18W)
- **HDMI**
- CAT 6
- 12 RJ 12
- X Switched AC
- 3-Way Switch (Low Voltage)
- V USB-C (45W High Speed Charging Port)
- USB-C (25W High Speed Charging Port)
- R Switched AC (Rocker Switch)
- D Dimmer Switch

#### Plug:

Supplied with Low Profile Flat 45° Angle 120 VAC

Optional Standard Straight 120 VAC Plug

Optional Straight 120 VAC Pass-through Plug

- CLEAN, COMPACT DESIGN
- **STREAMLINED**
- LOW PROFILE
- SIDE-EXITING CORDS
- **PLUG & PLAY**
- 6' AC CORD & PLUG (FLAT PLUG STANDARD)
- **CUSTOMIZABLE CONFIGURATIONS AND FINISHES**
- ETL LISTED FOR MOUNTING IN FURNITURE
- 15A

# Modules/Ports:

- R Switched AC (Rocker Switch)
- A Tamper Resistant AC Receptacle
- Dimmer Switch

0.234" (5.944mm)