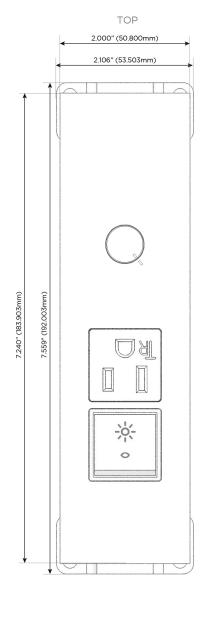

#### **Module/Port Options:**

- **Tamper Resistant AC Receptacle**
- USB-A & USB-C (20W)
- Double USB-A (Fast Charging Ports 18W)
- **HDMI**
- CAT 6
- 12 RJ 12
- X Switched AC
- 3-Way Switch (Low Voltage)
- V USB-C (45W High Speed Charging Port)
- USB-C (25W High Speed Charging Port)
- R Switched AC (Rocker Switch)
- D Dimmer Switch

# Modules/Ports:

- R Switched AC (Rocker Switch)
- A Tamper Resistant AC Receptacle
- Dimmer Switch

0.234" (5.944mm)