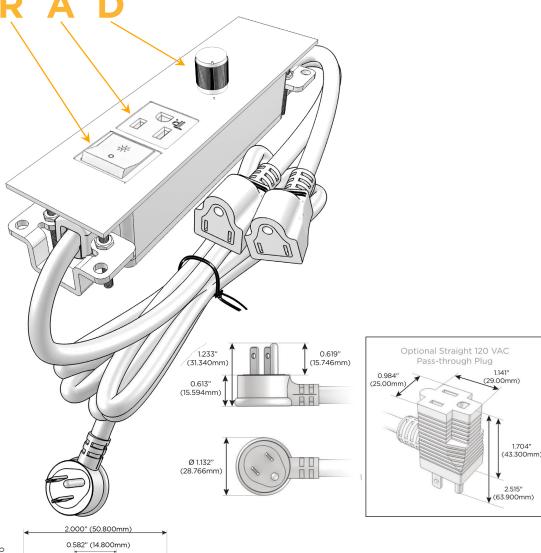

#### **Module/Port Options:**

- **Tamper Resistant AC Receptacle**
- USB-A & USB-C (20W)
- Double USB-A (Fast Charging Ports 18W)
- **HDMI**
- CAT 6
- 12 RJ 12
- X Switched AC
- 3-Way Switch (Low Voltage)
- V USB-C (45W High Speed Charging Port)
- USB-C (25W High Speed Charging Port)
- R Switched AC (Rocker Switch)
- D **Dimmer Switch**

#### Plug:

Supplied with Low Profile Flat 45° Angle 120 VAC

Optional Standard Straight 120 VAC Plug

Optional Straight 120 VAC Pass-through Plug

- CLEAN, COMPACT DESIGN
- **STREAMLINED**
- LOW PROFILE
- SIDE-EXITING CORDS
- **PLUG & PLAY**
- 6' AC CORD & PLUG (FLAT PLUG STANDARD)
- **CUSTOMIZABLE CONFIGURATIONS AND FINISHES**
- ETL LISTED FOR MOUNTING IN FURNITURE
- 15A

# **Modules/Ports:**

- R Switched AC (Rocker Switch)
- A Tamper Resistant AC Receptacle
- Dimmer Switch