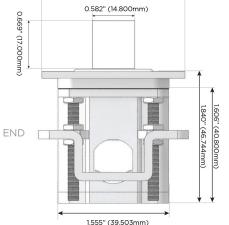

#### Plug:

Supplied with Low Profile Flat 45° Angle 120 VAC

Optional Standard Straight 120 VAC Plug

Optional Straight 120 VAC Pass-through Plug

- CLEAN, COMPACT DESIGN
- **STREAMLINED**
- LOW PROFILE
- SIDE-EXITING CORDS
- **PLUG & PLAY**
- 6' AC CORD & PLUG (FLAT PLUG STANDARD)
- **CUSTOMIZABLE CONFIGURATIONS AND FINISHES**
- ETL LISTED FOR MOUNTING IN FURNITURE
- 15A