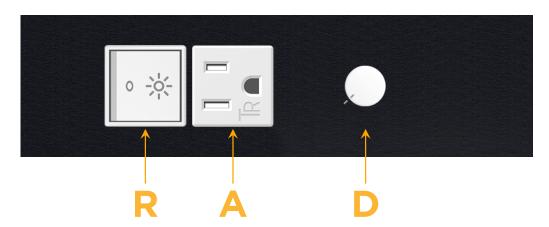

#### **Module/Port Options:**

- **Tamper Resistant AC Receptacle**
- USB-A & USB-C (20W)
- Double USB-A (Fast Charging Ports 18W)
- **HDMI**
- CAT 6
- 12 RJ 12
- X Switched AC
- 3-Way Switch (Low Voltage)
- V USB-C (45W High Speed Charging Port)
- USB-C (25W High Speed Charging Port)
- R Switched AC (Rocker Switch)
- D **Dimmer Switch**

# **Modules/Ports:**

- R Switched AC (Rocker Switch)
- A Tamper Resistant AC Receptacle
- Dimmer Switch