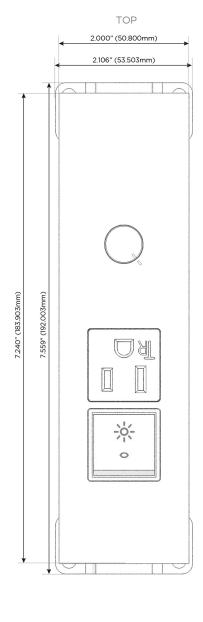

#### **Module/Port Options:**

- **Tamper Resistant AC Receptacle**
- USB-A & USB-C (20W)
- Double USB-A (Fast Charging Ports 18W)
- **HDMI**
- CAT 6
- 12 RJ 12
- X Switched AC
- 3-Way Switch (Low Voltage)
- V USB-C (45W High Speed Charging Port)
- USB-C (25W High Speed Charging Port)
- R Switched AC (Rocker Switch)
- D **Dimmer Switch**

# **Modules/Ports:**

- R Switched AC (Rocker Switch)
- A Tamper Resistant AC Receptacle
- Dimmer Switch