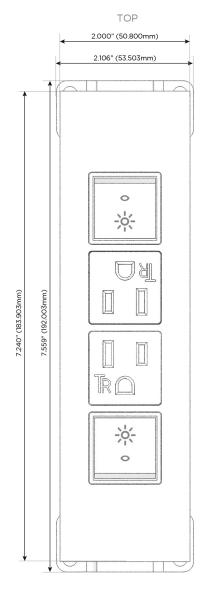

#### **Module/Port Options:**

- **Tamper Resistant AC Receptacle**
- USB-A & USB-C (20W)
- Double USB-A (Fast Charging Ports 18W)
- **HDMI**
- CAT 6
- **RJ 12**
- X Switched AC
- 3-Way Switch (Low Voltage)
- USB-C (45W High Speed Charging Port)
- USB-C (25W High Speed Charging Port)
- R Switched AC (Rocker Switch)
- D **Dimmer Switch**

R Switched AC (Rocker Switch)

A Tamper Resistant AC Receptacle