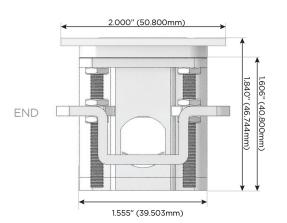

#### AC POWER & DATA CONNECTIVITY SOLUTION

M-POWER-4TW-RAAR-SS8TP

# Distributed by

Mormax Company, Inc.
8 Westchester Plaza

Elmsford, NY 10523

<u>@</u>

914-699-0101

sales@mormax.com
mormax.com

R-SS8TP

Specs: Modules/Ports:

R Switched AC (Rocker Switch)

A Tamper Resistant AC Receptacle