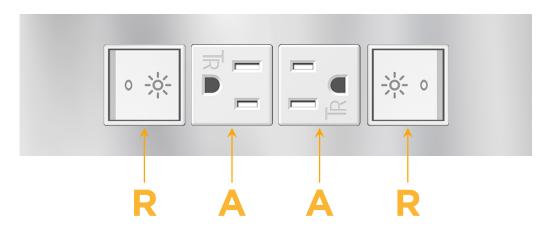

#### **Module/Port Options:**

- **Tamper Resistant AC Receptacle**
- USB-A & USB-C (20W)
- Double USB-A (Fast Charging Ports 18W)
- **HDMI**
- CAT 6
- **RJ 12**
- X Switched AC
- 3-Way Switch (Low Voltage)
- USB-C (45W High Speed Charging Port)
- USB-C (25W High Speed Charging Port)
- R Switched AC (Rocker Switch)
- D **Dimmer Switch**

R Switched AC (Rocker Switch)

A Tamper Resistant AC Receptacle