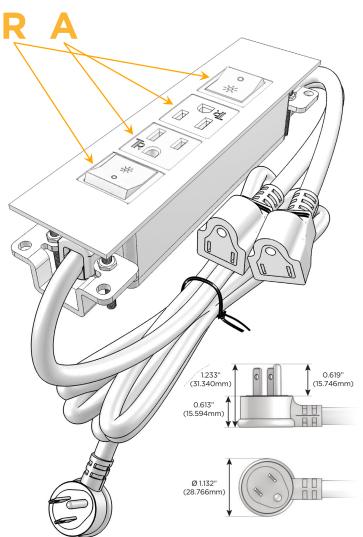

#### **Module/Port Options:**

- **Tamper Resistant AC Receptacle**
- USB-A & USB-C (20W)
- Double USB-A (Fast Charging Ports 18W)
- **HDMI**
- CAT 6
- **RJ 12**
- X Switched AC
- 3-Way Switch (Low Voltage)
- USB-C (45W High Speed Charging Port)
- USB-C (25W High Speed Charging Port)
- R Switched AC (Rocker Switch)
- D **Dimmer Switch**

#### Plug:

Supplied with Low Profile Flat 45° Angle 120 VAC

Optional Standard Straight 120 VAC Plug

Optional Straight 120 VAC Pass-through Plug

- CLEAN, COMPACT DESIGN
- **STREAMLINED**
- LOW PROFILE
- SIDE-EXITING CORDS
- **PLUG & PLAY**
- 6' AC CORD & PLUG (FLAT PLUG STANDARD)
- **CUSTOMIZABLE CONFIGURATIONS AND FINISHES**
- **UL LISTED FOR MOUNTING IN FURNITURE**
- 15A

R Switched AC (Rocker Switch)

A Tamper Resistant AC Receptacle