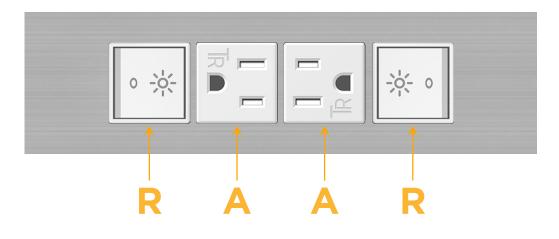

## Module/Port Options:

- **Tamper Resistant AC Receptacle** Α
- USB-A & USB-C (20W) Е
- Double USB-A (Fast Charging Ports 18W) Μ
- HDMI H.
- CAT 6 6
- 12 RJ 12
- X Switched AC
- 3-Way Switch (Low Voltage) Y
- V USB-C (45W High Speed Charging Port)
- S USB-C (25W High Speed Charging Port)
- R Switched AC (Rocker Switch)
- D **Dimmer Switch**