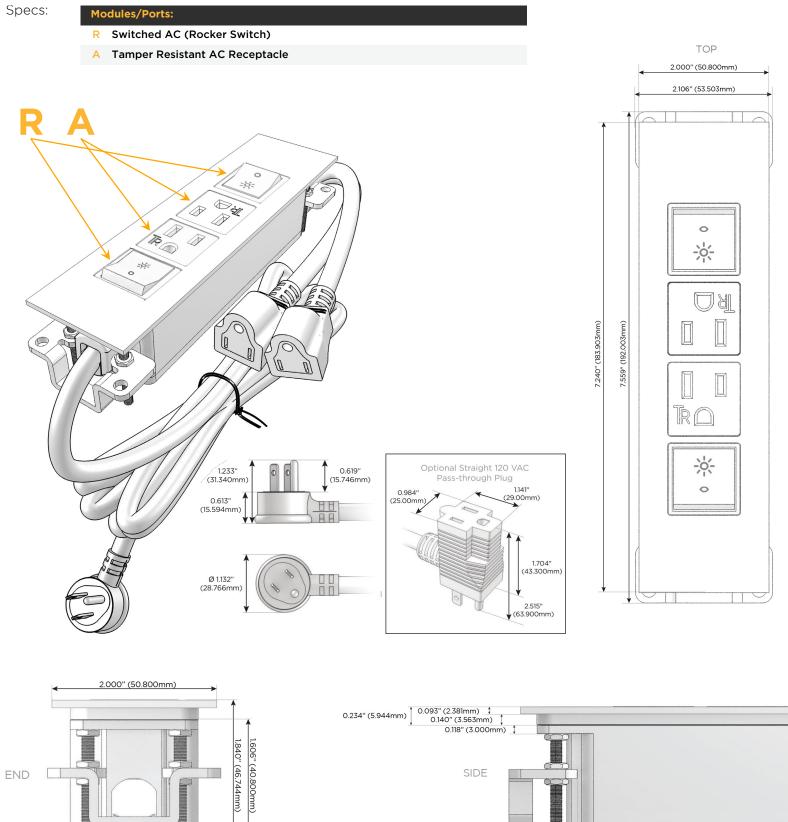

## Trim Plate Finish: STAINLESS STEEL BRUSHED

Custom Finishes Available

M-POWER-4TW-RAAR-SS4TP

## Module/Port Options:

- **Tamper Resistant AC Receptacle** Α
- USB-A & USB-C (20W) Е
- Double USB-A (Fast Charging Ports 18W) Μ
- HDMI H.
- CAT 6 6
- 12 RJ 12
- X Switched AC
- 3-Way Switch (Low Voltage) Y
- V USB-C (45W High Speed Charging Port)
- S USB-C (25W High Speed Charging Port)
- R Switched AC (Rocker Switch)
- D **Dimmer Switch**

### Plug:

Supplied with Low Profile Flat 45° Angle 120 VAC Plug

**Optional Standard Straight 120 VAC Plug** 

Optional Straight 120 VAC Pass-through Plug

- CLEAN, COMPACT DESIGN
- STREAMLINED
- LOW PROFILE
- SIDE-EXITING CORDS
- PLUG & PLAY
- 6' AC CORD & PLUG (FLAT PLUG STANDARD)
- CUSTOMIZABLE CONFIGURATIONS AND FINISHES
- UL LISTED FOR MOUNTING IN FURNITURE
- 15A

# AC POWER & DATA CONNECTIVITY SOLUTION

M-POWER-4TW-RAAR-SS4TP

Distributed by

0.905" (23.000mm)

UL)us

LISTED

E491161

Mormax Company, Inc. 8 Westchester Plaza Elmsford, NY 10523 Sales@mormax.com
✓ mormax.com

1.555" (39.503mm)

© 2024 Metro Light & Power, LLC. All rights reserved. US Patent No(s) 10,841,990; 10,847,959; other Patents Pending Metro Light & Power, LLC | 11 Smith St Englewood, NJ 07631 | T: 201-416-4160 | F: 208-979-4613 | info@metrolightandpower.com | www.metrolightandpower.com