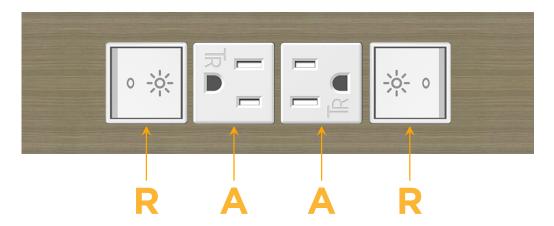

## **Modules/Ports:**

R Switched AC (Rocker Switch)

A Tamper Resistant AC Receptacle

#### **Module/Port Options:**

- **Tamper Resistant AC Receptacle**
- USB-A & USB-C (20W)
- Double USB-A (Fast Charging Ports 18W)
- **HDMI**
- CAT 6
- 12 RJ 12
- X Switched AC
- 3-Way Switch (Low Voltage)
- V USB-C (45W High Speed Charging Port)
- USB-C (25W High Speed Charging Port)
- R Switched AC (Rocker Switch)
- D Dimmer Switch