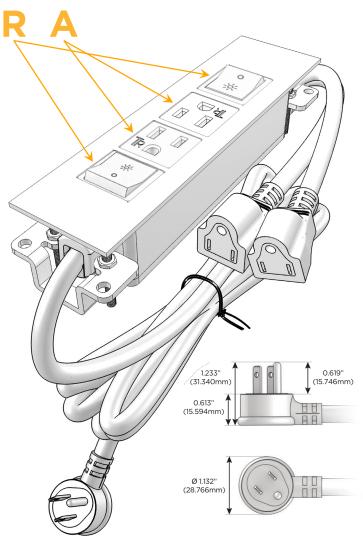

#### Plug:

Supplied with Low Profile Flat 45° Angle 120 VAC

Optional Standard Straight 120 VAC Plug

Optional Straight 120 VAC Pass-through Plug

- CLEAN, COMPACT DESIGN
- **STREAMLINED**
- LOW PROFILE
- SIDE-EXITING CORDS
- **PLUG & PLAY**
- 6' AC CORD & PLUG (FLAT PLUG STANDARD)
- **CUSTOMIZABLE CONFIGURATIONS AND FINISHES**
- **UL LISTED FOR MOUNTING IN FURNITURE**
- 15A

## **Modules/Ports:**

R Switched AC (Rocker Switch)

A Tamper Resistant AC Receptacle