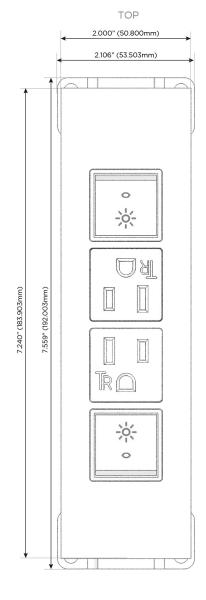

#### **Module/Port Options:**

- **Tamper Resistant AC Receptacle**
- USB-A & USB-C (20W)
- Double USB-A (Fast Charging Ports 18W)
- **HDMI**
- CAT 6
- 12 RJ 12
- X Switched AC
- 3-Way Switch (Low Voltage)
- V USB-C (45W High Speed Charging Port)
- USB-C (25W High Speed Charging Port)
- R Switched AC (Rocker Switch)
- D Dimmer Switch

## **Modules/Ports:**

R Switched AC (Rocker Switch)

A Tamper Resistant AC Receptacle