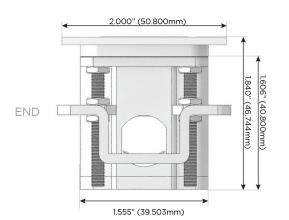

## **Modules/Ports:**

R Switched AC (Rocker Switch)

A Tamper Resistant AC Receptacle