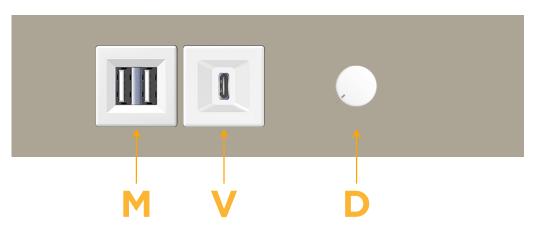

### S: Module/Port Options:

- A Tamper Resistant AC Receptacle
- E USB-A & USB-C (20W)
- M Double USB-A (Fast Charging Ports 18W)
- H HDMI
- 6 CAT 6
- 12 RJ 12
- X Switched AC
- Y 3-Way Switch (Low Voltage)
- V USB-C (45W High Speed Charging Port)
- S USB-C (25W High Speed Charging Port)
- R Switched AC (Rocker Switch)
- D Dimmer Switch