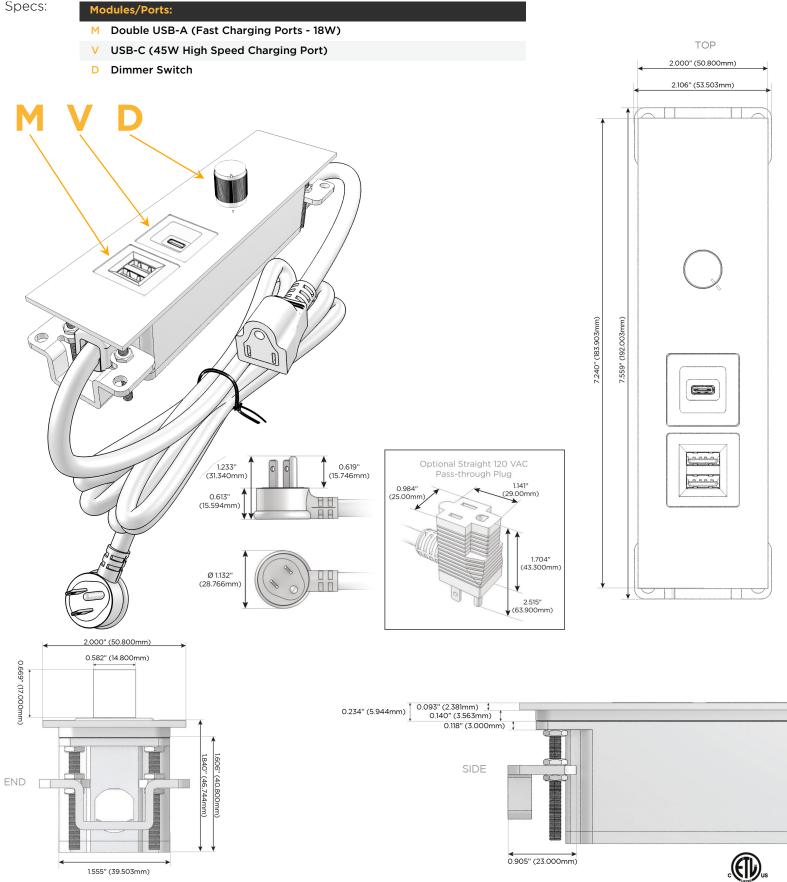

### S: Module/Port Options:

- A Tamper Resistant AC Receptacle
- E USB-A & USB-C (20W)
- M Double USB-A (Fast Charging Ports 18W)
- H HDMI
- 6 CAT 6
- 12 RJ 12
- X Switched AC
- Y 3-Way Switch (Low Voltage)
- V USB-C (45W High Speed Charging Port)
- S USB-C (25W High Speed Charging Port)
- R Switched AC (Rocker Switch)
- D Dimmer Switch

#### Plug:

Supplied with Low Profile Flat 45° Angle 120 VAC Plug

Optional Standard Straight 120 VAC Plug

Optional Straight 120 VAC Pass-through Plug

- CLEAN, COMPACT DESIGN
- STREAMLINED
- LOW PROFILE
- SIDE-EXITING CORDS
- PLUG & PLAY
- 6' AC CORD & PLUG (FLAT PLUG STANDARD)
- CUSTOMIZABLE CONFIGURATIONS AND FINISHES
- ETL LISTED FOR MOUNTING IN FURNITURE
- 15A