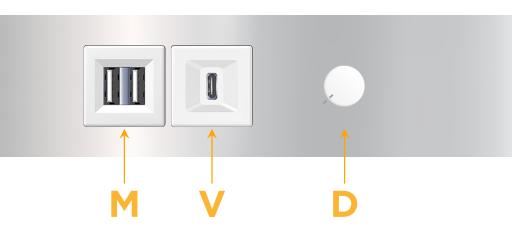

### Module/Port Options:

- A Tamper Resistant AC Receptacle
- E USB-A & USB-C (20W)
- M Double USB-A (Fast Charging Ports 18W)
- H HDMI
- 6 CAT 6
- 12 RJ 12
- X Switched AC
- Y 3-Way Switch (Low Voltage)
- V USB-C (45W High Speed Charging Port)
- S USB-C (25W High Speed Charging Port)
- R Switched AC (Rocker Switch)
- D Dimmer Switch