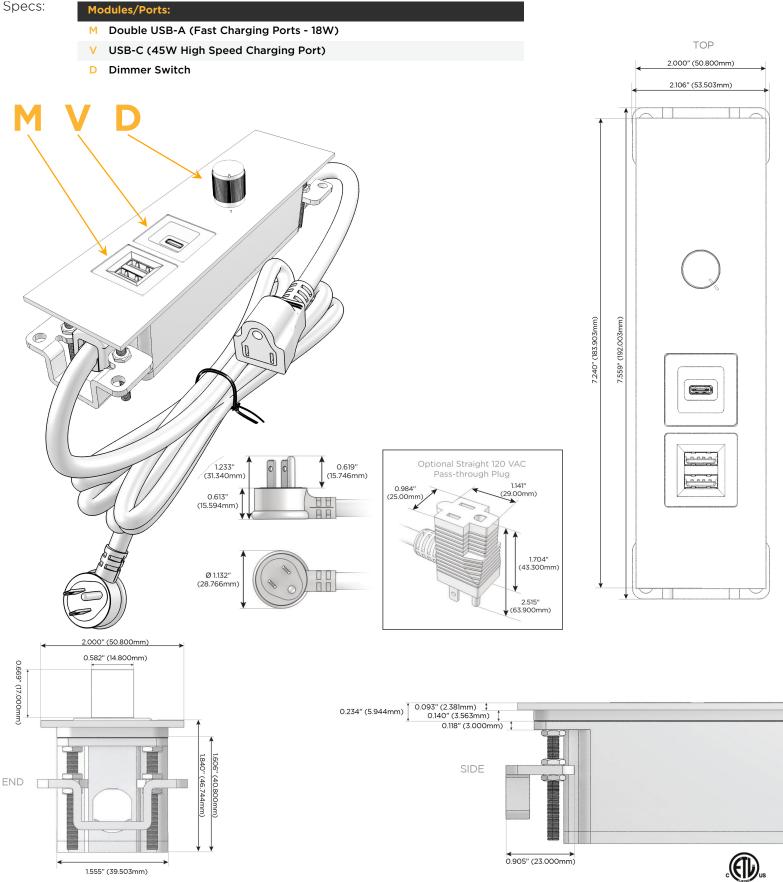

### Module/Port Options:

- A Tamper Resistant AC Receptacle
- E USB-A & USB-C (20W)
- M Double USB-A (Fast Charging Ports 18W)
- H HDMI
- 6 CAT 6
- 12 RJ 12
- X Switched AC
- Y 3-Way Switch (Low Voltage)
- V USB-C (45W High Speed Charging Port)
- S USB-C (25W High Speed Charging Port)
- R Switched AC (Rocker Switch)
- D Dimmer Switch

#### Plug:

Supplied with Low Profile Flat 45° Angle 120 VAC Plug

- Optional Standard Straight 120 VAC Plug
- Optional Straight 120 VAC Pass-through Plug

- CLEAN, COMPACT DESIGN
- STREAMLINED
- LOW PROFILE
- SIDE-EXITING CORDS
- PLUG & PLAY
- 6' AC CORD & PLUG (FLAT PLUG STANDARD)
- CUSTOMIZABLE CONFIGURATIONS AND FINISHES
- ETL LISTED FOR MOUNTING IN FURNITURE
- 15A