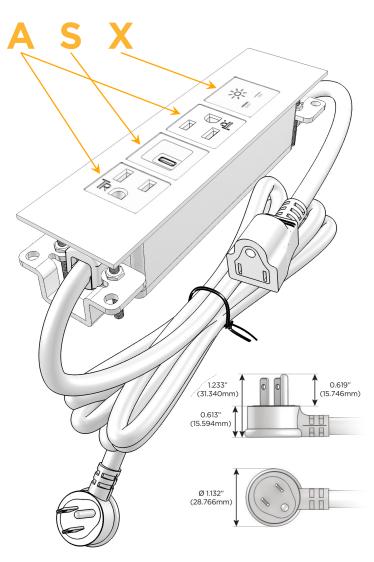

# Plug:

Supplied with Low Profile Flat 45° Angle 120 VAC

Optional Standard Straight 120 VAC Plug

Optional Straight 120 VAC Pass-through Plug

- CLEAN, COMPACT DESIGN
- **STREAMLINED**
- LOW PROFILE
- SIDE-EXITING CORDS
- **PLUG & PLAY**
- 6' AC CORD & PLUG (FLAT PLUG STANDARD)
- **CUSTOMIZABLE CONFIGURATIONS AND FINISHES**
- **UL LISTED FOR MOUNTING IN FURNITURE**
- 15A

# **Modules/Ports:**

- A Tamper Resistant AC Receptacle
- S USB-C (25W High Speed Charging Port)
- X Switched AC