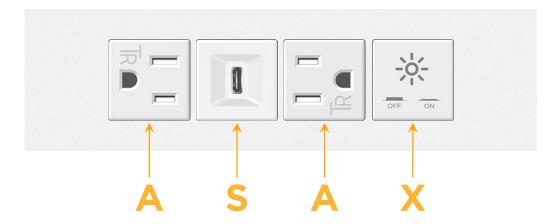

# **Modules/Ports:**

- A Tamper Resistant AC Receptacle
- S USB-C (25W High Speed Charging Port)
- X Switched AC