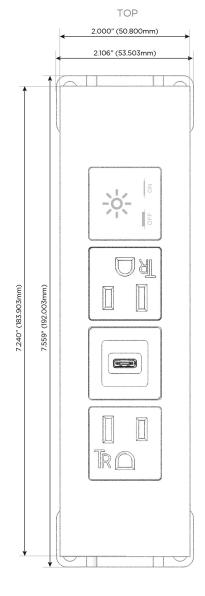

#### **Module/Port Options:**

- **Tamper Resistant AC Receptacle**
- USB-A & USB-C (20W)
- Double USB-A (Fast Charging Ports 18W)
- **HDMI**
- CAT 6
- 12 RJ 12
- X Switched AC
- 3-Way Switch (Low Voltage)
- V USB-C (45W High Speed Charging Port)
- USB-C (25W High Speed Charging Port)
- R Switched AC (Rocker Switch)
- D **Dimmer Switch**

# **Modules/Ports:**

- A Tamper Resistant AC Receptacle
- S USB-C (25W High Speed Charging Port)
- X Switched AC