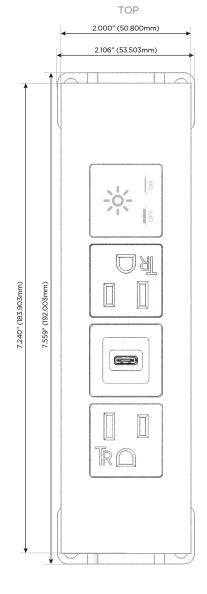

### **Module/Port Options:**

- **Tamper Resistant AC Receptacle**
- USB-A & USB-C (20W)
- Double USB-A (Fast Charging Ports 18W)
- **HDMI**
- CAT 6
- 12 RJ 12
- X Switched AC
- 3-Way Switch (Low Voltage)
- V USB-C (45W High Speed Charging Port)
- USB-C (25W High Speed Charging Port)
- R Switched AC (Rocker Switch)
- D **Dimmer Switch**

# Specs: Modules/Ports:

- A Tamper Resistant AC Receptacle
- S USB-C (25W High Speed Charging Port)
- X Switched AC