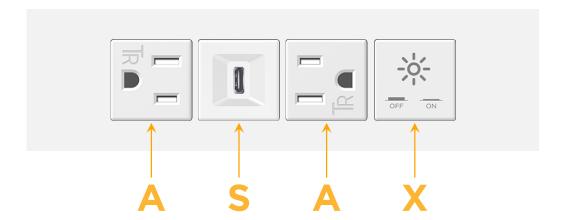

### **Module/Port Options:**

- **Tamper Resistant AC Receptacle**
- USB-A & USB-C (20W)
- Double USB-A (Fast Charging Ports 18W)
- **HDMI**
- CAT 6
- 12 RJ 12
- X Switched AC
- 3-Way Switch (Low Voltage)
- V USB-C (45W High Speed Charging Port)
- USB-C (25W High Speed Charging Port)
- R Switched AC (Rocker Switch)
- D **Dimmer Switch**

# Specs: Modules/Ports:

- A Tamper Resistant AC Receptacle
- S USB-C (25W High Speed Charging Port)
- X Switched AC