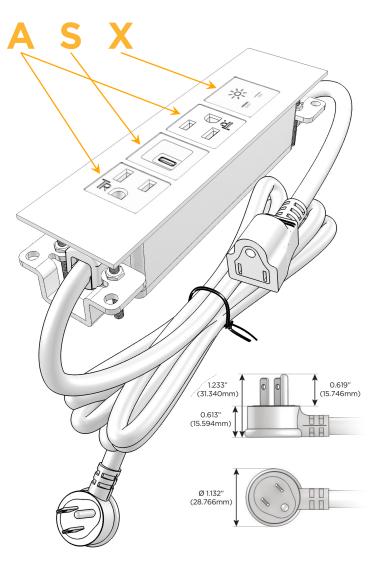

# Plug:

Supplied with Low Profile Flat 45° Angle 120 VAC

Optional Standard Straight 120 VAC Plug

Optional Straight 120 VAC Pass-through Plug

- CLEAN, COMPACT DESIGN
- **STREAMLINED**
- LOW PROFILE
- SIDE-EXITING CORDS
- **PLUG & PLAY**
- 6' AC CORD & PLUG (FLAT PLUG STANDARD)
- **CUSTOMIZABLE CONFIGURATIONS AND FINISHES**
- **UL LISTED FOR MOUNTING IN FURNITURE**
- 15A

# Specs: Modules/Ports:

- A Tamper Resistant AC Receptacle
- S USB-C (25W High Speed Charging Port)
- X Switched AC