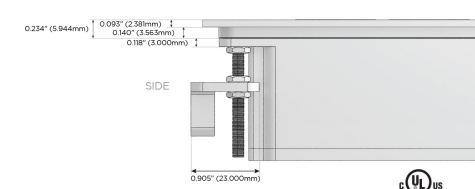

### AC POWER & DATA CONNECTIVITY SOLUTION

M-POWER-4TW-ASAX-WATP

# Specs: Modules/Ports:

- A Tamper Resistant AC Receptacle
- S USB-C (25W High Speed Charging Port)
- X Switched AC