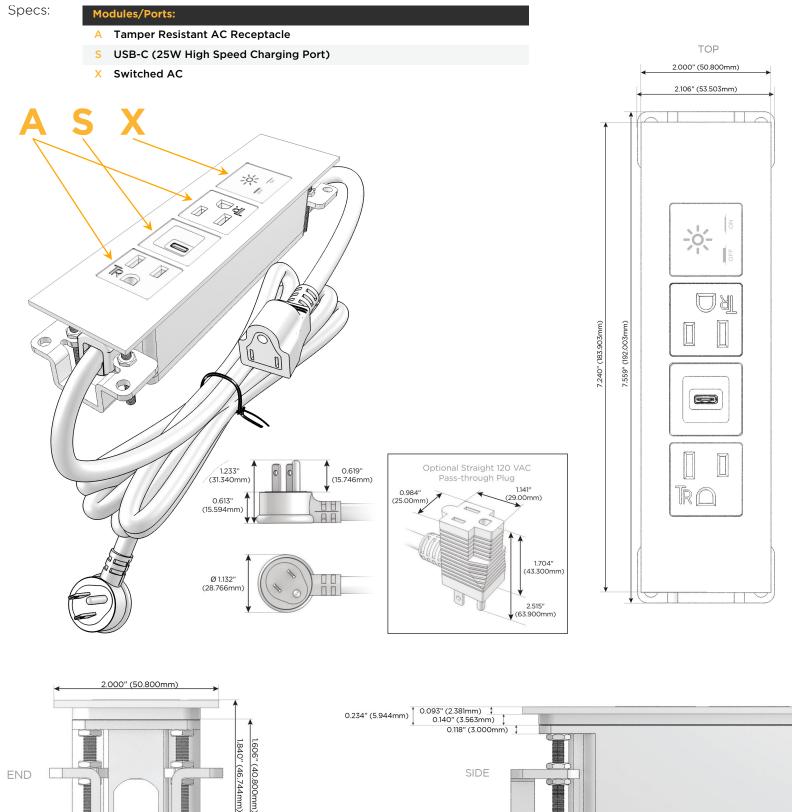

### Module/Port Options:

- A Tamper Resistant AC Receptacle
- E USB-A & USB-C (20W)
- M Double USB-A (Fast Charging Ports 18W)
- H HDMI
- 6 CAT 6
- 12 RJ 12
- X Switched AC
- Y 3-Way Switch (Low Voltage)
- V USB-C (45W High Speed Charging Port)
- S USB-C (25W High Speed Charging Port)
- R Switched AC (Rocker Switch)
- D Dimmer Switch

#### Plug:

Supplied with Low Profile Flat 45° Angle 120 VAC Plug

- **Optional Standard Straight 120 VAC Plug**
- Optional Straight 120 VAC Pass-through Plug

- CLEAN, COMPACT DESIGN
- STREAMLINED
- LOW PROFILE
- SIDE-EXITING CORDS
- PLUG & PLAY
- 6' AC CORD & PLUG (FLAT PLUG STANDARD)
- CUSTOMIZABLE CONFIGURATIONS AND FINISHES
- UL LISTED FOR MOUNTING IN FURNITURE
- 15A