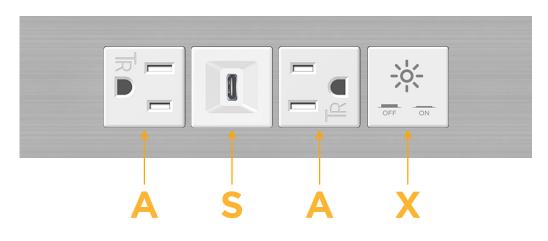

# M-POWER-4TW-ASAX-SS4TP

### Module/Port Options:

- A Tamper Resistant AC Receptacle
- E USB-A & USB-C (20W)
- M Double USB-A (Fast Charging Ports 18W)
- H HDMI
- 6 CAT 6
- 12 RJ 12
- X Switched AC
- Y 3-Way Switch (Low Voltage)
- V USB-C (45W High Speed Charging Port)
- S USB-C (25W High Speed Charging Port)
- R Switched AC (Rocker Switch)
- D Dimmer Switch