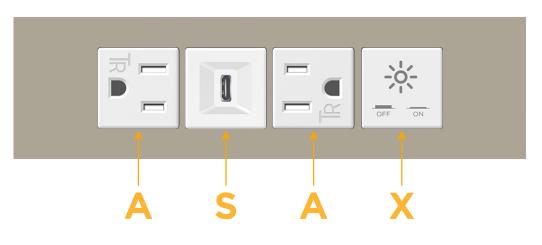

## Module/Port Options:

- **Tamper Resistant AC Receptacle** Α
- USB-A & USB-C (20W) E
- Double USB-A (Fast Charging Ports 18W) Μ
- HDMI H.
- CAT 6 6
- 12 RJ 12
- X Switched AC
- 3-Way Switch (Low Voltage) Y
- V USB-C (45W High Speed Charging Port)
- S USB-C (25W High Speed Charging Port)
- R Switched AC (Rocker Switch)
- D **Dimmer Switch**