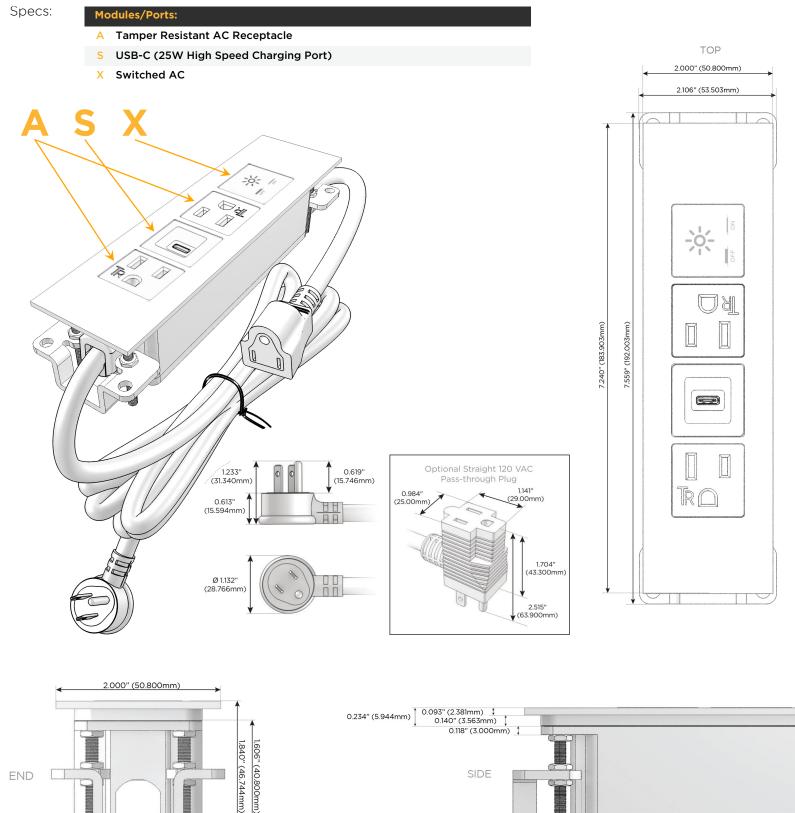

## Module/Port Options:

- **Tamper Resistant AC Receptacle** Α
- USB-A & USB-C (20W) E
- Double USB-A (Fast Charging Ports 18W) Μ
- HDMI H.
- CAT 6 6
- 12 RJ 12
- X Switched AC
- 3-Way Switch (Low Voltage) Y
- V USB-C (45W High Speed Charging Port)
- S USB-C (25W High Speed Charging Port)
- R Switched AC (Rocker Switch)
- D **Dimmer Switch**

### Plug:

Supplied with Low Profile Flat 45° Angle 120 VAC Plug

**Optional Standard Straight 120 VAC Plug** 

Optional Straight 120 VAC Pass-through Plug

- CLEAN, COMPACT DESIGN
- STREAMLINED
- LOW PROFILE
- SIDE-EXITING CORDS
- **PLUG & PLAY**
- 6' AC CORD & PLUG (FLAT PLUG STANDARD)
- CUSTOMIZABLE CONFIGURATIONS AND FINISHES
- UL LISTED FOR MOUNTING IN FURNITURE
- 15A