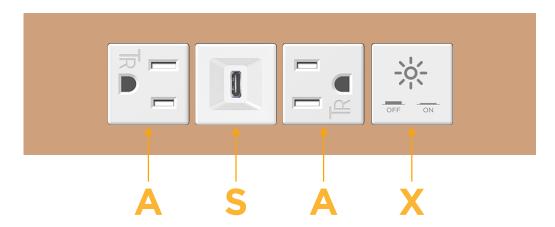

# Modules/Ports:

- A Tamper Resistant AC Receptacle
- S USB-C (25W High Speed Charging Port)
- X Switched AC