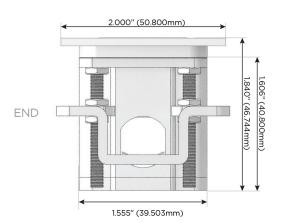

Port)
- USB-C (25W High Speed Charging Port)
- R Switched AC (Rocker Switch)
- D Dimmer Switch

#### Plug:

Supplied with Low Profile Flat 45° Angle 120 VAC

Optional Standard Straight 120 VAC Plug

Optional Straight 120 VAC Pass-through Plug

- CLEAN, COMPACT DESIGN
- **STREAMLINED**
- LOW PROFILE
- SIDE-EXITING CORDS
- **PLUG & PLAY**
- 6' AC CORD & PLUG (FLAT PLUG STANDARD)
- **CUSTOMIZABLE CONFIGURATIONS AND FINISHES**
- **UL LISTED FOR MOUNTING IN FURNITURE**
- 15A





#### AC POWER & DATA CONNECTIVITY SOLUTION

M-POWER-4TW-ASAX-CUATP

Specs:

## Distributed by



Mormax Company, Inc.
8 Westchester Plaza

Elmsford, NY 10523

914-699-0101

sales@mormax.com
mormax.com

# Modules/Ports:

- A Tamper Resistant AC Receptacle
- S USB-C (25W High Speed Charging Port)
- X Switched AC