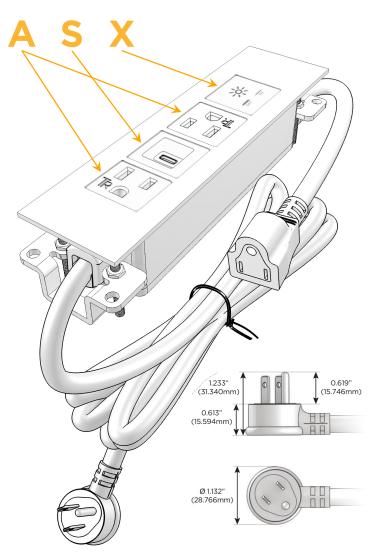

#### Plug:

Supplied with Low Profile Flat 45° Angle 120 VAC

Optional Standard Straight 120 VAC Plug

Optional Straight 120 VAC Pass-through Plug

- CLEAN, COMPACT DESIGN
- **STREAMLINED**
- LOW PROFILE
- SIDE-EXITING CORDS
- **PLUG & PLAY**
- 6' AC CORD & PLUG (FLAT PLUG STANDARD)
- **CUSTOMIZABLE CONFIGURATIONS AND FINISHES**
- **UL LISTED FOR MOUNTING IN FURNITURE**
- 15A

# Modules/Ports:

- A Tamper Resistant AC Receptacle
- S USB-C (25W High Speed Charging Port)
- X Switched AC