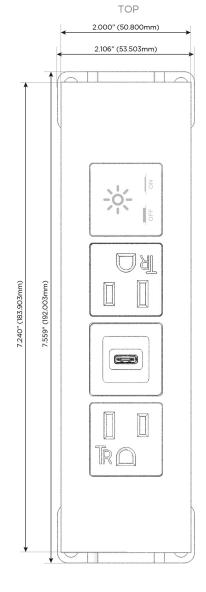

#### **Module/Port Options:**

- **Tamper Resistant AC Receptacle**
- USB-A & USB-C (20W)
- Double USB-A (Fast Charging Ports 18W)
- **HDMI**
- CAT 6
- 12 RJ 12
- X Switched AC
- 3-Way Switch (Low Voltage)
- V USB-C (45W High Speed Charging Port)
- USB-C (25W High Speed Charging Port)
- R Switched AC (Rocker Switch)
- D Dimmer Switch

# Modules/Ports:

- A Tamper Resistant AC Receptacle
- S USB-C (25W High Speed Charging Port)
- X Switched AC