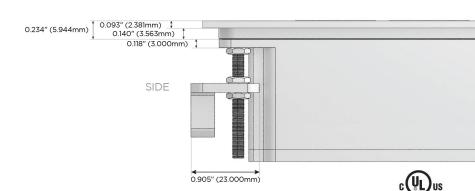

ort)
- USB-C (25W High Speed Charging Port)
- R Switched AC (Rocker Switch)
- D Dimmer Switch

#### Plug:

Supplied with Low Profile Flat 45° Angle 120 VAC

Optional Standard Straight 120 VAC Plug

Optional Straight 120 VAC Pass-through Plug

- CLEAN, COMPACT DESIGN
- **STREAMLINED**
- LOW PROFILE
- SIDE-EXITING CORDS
- **PLUG & PLAY**
- 6' AC CORD & PLUG (FLAT PLUG STANDARD)
- **CUSTOMIZABLE CONFIGURATIONS AND FINISHES**
- **UL LISTED FOR MOUNTING IN FURNITURE**
- 15A





#### AC POWER & DATA CONNECTIVITY SOLUTION

M-POWER-4TW-ASAX-CUATP

Specs:

## Distributed by



Mormax Company, Inc.
8 Westchester Plaza

Elmsford, NY 10523

914-699-0101

sales@mormax.com
mormax.com

# Modules/Ports:

- A Tamper Resistant AC Receptacle
- S USB-C (25W High Speed Charging Port)
- X Switched AC