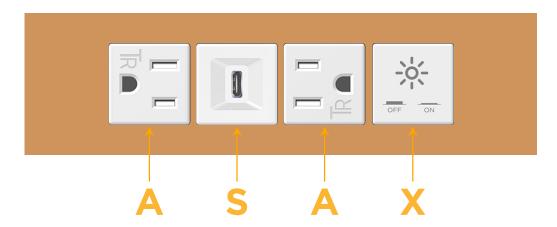

# Modules/Ports:

- A Tamper Resistant AC Receptacle
- S USB-C (25W High Speed Charging Port)
- X Switched AC