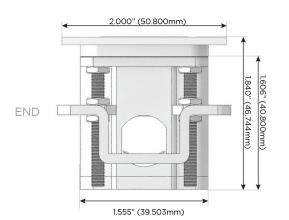

# Modules/Ports:

- A Tamper Resistant AC Receptacle
- S USB-C (25W High Speed Charging Port)
- X Switched AC