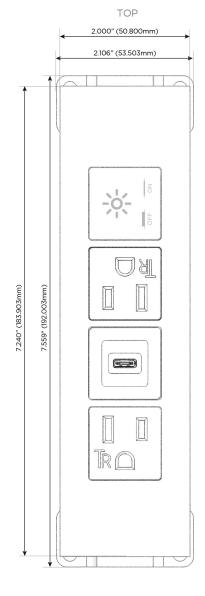

# Modules/Ports:

- A Tamper Resistant AC Receptacle
- S USB-C (25W High Speed Charging Port)
- X Switched AC