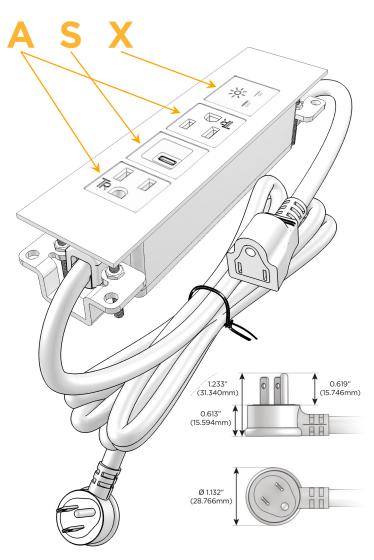

# Modules/Ports:

- A Tamper Resistant AC Receptacle
- S USB-C (25W High Speed Charging Port)
- X Switched AC

## Plug:

Supplied with Low Profile Flat 45° Angle 120 VAC

Optional Standard Straight 120 VAC Plug

Optional Straight 120 VAC Pass-through Plug

- CLEAN, COMPACT DESIGN
- **STREAMLINED**
- LOW PROFILE
- SIDE-EXITING CORDS
- **PLUG & PLAY**
- 6' AC CORD & PLUG (FLAT PLUG STANDARD)
- **CUSTOMIZABLE CONFIGURATIONS AND FINISHES**
- **UL LISTED FOR MOUNTING IN FURNITURE**
- 15A