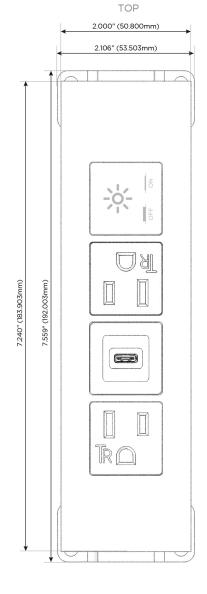

#### AC POWER & DATA CONNECTIVITY SOLUTION

M-POWER-4TW-ASAX-CRATP

Specs:

# Modules/Ports:

- A Tamper Resistant AC Receptacle
- S USB-C (25W High Speed Charging Port)
- X Switched AC