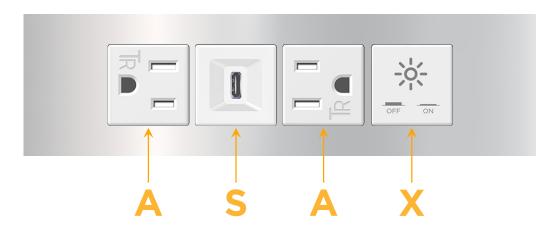

# Modules/Ports:

- A Tamper Resistant AC Receptacle
- S USB-C (25W High Speed Charging Port)
- X Switched AC