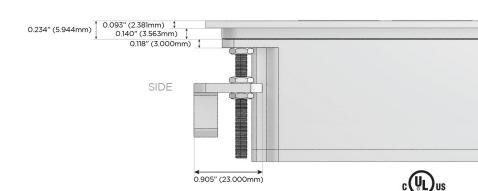

- USB-C (25W High Speed Charging Port)
- R Switched AC (Rocker Switch)
- D **Dimmer Switch**

#### Plug:

Supplied with Low Profile Flat 45° Angle 120 VAC

Optional Standard Straight 120 VAC Plug

Optional Straight 120 VAC Pass-through Plug

- CLEAN, COMPACT DESIGN
- **STREAMLINED**
- LOW PROFILE
- SIDE-EXITING CORDS
- **PLUG & PLAY**
- 6' AC CORD & PLUG (FLAT PLUG STANDARD)
- **CUSTOMIZABLE CONFIGURATIONS AND FINISHES**
- **UL LISTED FOR MOUNTING IN FURNITURE**
- 15A





#### AC POWER & DATA CONNECTIVITY SOLUTION

M-POWER-4TW-ASAX-CRATP

Specs:

## Distributed by



Mormax Company, Inc.
8 Westchester Plaza

Elmsford, NY 10523

914-699-0101

sales@mormax.com
mormax.com

# Modules/Ports:

- A Tamper Resistant AC Receptacle
- S USB-C (25W High Speed Charging Port)
- X Switched AC