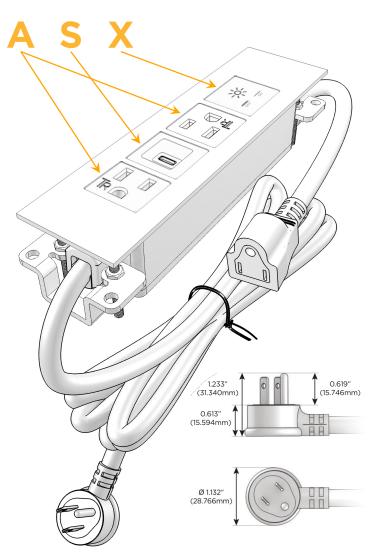

#### Plug:

Supplied with Low Profile Flat 45° Angle 120 VAC

Optional Standard Straight 120 VAC Plug

Optional Straight 120 VAC Pass-through Plug

- CLEAN, COMPACT DESIGN
- **STREAMLINED**
- LOW PROFILE
- SIDE-EXITING CORDS
- **PLUG & PLAY**
- 6' AC CORD & PLUG (FLAT PLUG STANDARD)
- **CUSTOMIZABLE CONFIGURATIONS AND FINISHES**
- **UL LISTED FOR MOUNTING IN FURNITURE**
- 15A

# Modules/Ports:

- A Tamper Resistant AC Receptacle
- S USB-C (25W High Speed Charging Port)
- X Switched AC