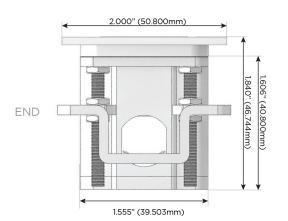

t)
- USB-C (25W High Speed Charging Port)
- R Switched AC (Rocker Switch)
- D **Dimmer Switch**

#### Plug:

Supplied with Low Profile Flat 45° Angle 120 VAC

Optional Standard Straight 120 VAC Plug

Optional Straight 120 VAC Pass-through Plug

- CLEAN, COMPACT DESIGN
- **STREAMLINED**
- LOW PROFILE
- SIDE-EXITING CORDS
- **PLUG & PLAY**
- 6' AC CORD & PLUG (FLAT PLUG STANDARD)
- **CUSTOMIZABLE CONFIGURATIONS AND FINISHES**
- **UL LISTED FOR MOUNTING IN FURNITURE**
- 15A





#### AC POWER & DATA CONNECTIVITY SOLUTION

M-POWER-4TW-ASAX-CRATP

Specs:

## Distributed by



Mormax Company, Inc.
8 Westchester Plaza

Elmsford, NY 10523

914-699-0101

sales@mormax.com
mormax.com

# Modules/Ports:

- A Tamper Resistant AC Receptacle
- S USB-C (25W High Speed Charging Port)
- X Switched AC