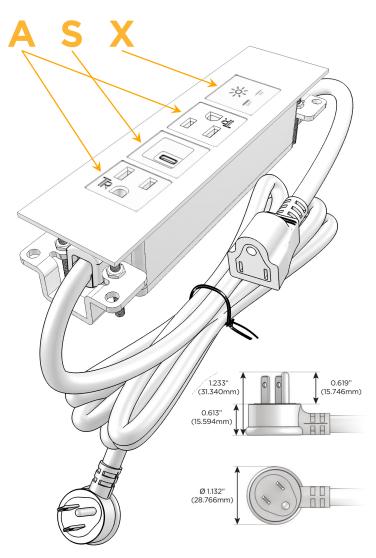

### Plug:

Supplied with Low Profile Flat 45° Angle 120 VAC

Optional Standard Straight 120 VAC Plug

Optional Straight 120 VAC Pass-through Plug

- CLEAN, COMPACT DESIGN
- **STREAMLINED**
- LOW PROFILE
- SIDE-EXITING CORDS
- **PLUG & PLAY**
- 6' AC CORD & PLUG (FLAT PLUG STANDARD)
- **CUSTOMIZABLE CONFIGURATIONS AND FINISHES**
- **UL LISTED FOR MOUNTING IN FURNITURE**
- 15A

# Distributed by

Mormax Company, Inc.
8 Westchester Plaza

Elmsford, NY 10523

<u>&</u>

914-699-0101

sales@mormax.com
mormax.com

Modules/Ports:

- A Tamper Resistant AC Receptacle
- S USB-C (25W High Speed Charging Port)
- X Switched AC