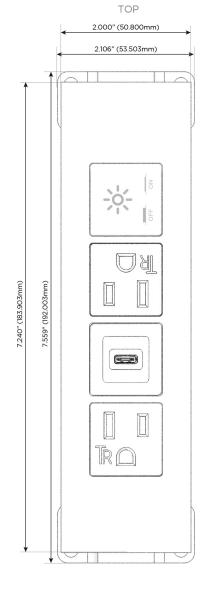

- USB-C (25W High Speed Charging Port)
- R Switched AC (Rocker Switch)
- D **Dimmer Switch**

### Plug:

Supplied with Low Profile Flat 45° Angle 120 VAC

Optional Standard Straight 120 VAC Plug

Optional Straight 120 VAC Pass-through Plug

- CLEAN, COMPACT DESIGN
- **STREAMLINED**
- LOW PROFILE
- SIDE-EXITING CORDS
- **PLUG & PLAY**
- 6' AC CORD & PLUG (FLAT PLUG STANDARD)
- **CUSTOMIZABLE CONFIGURATIONS AND FINISHES**
- **UL LISTED FOR MOUNTING IN FURNITURE**
- 15A





### AC POWER & DATA CONNECTIVITY SOLUTION

M-POWER-4TW-ASAX-CHATP

Specs:

# Distributed by



Mormax Company, Inc.
8 Westchester Plaza

Elmsford, NY 10523

<u>&</u>

914-699-0101

sales@mormax.com
mormax.com

Modules/Ports:

- A Tamper Resistant AC Receptacle
- S USB-C (25W High Speed Charging Port)
- X Switched AC