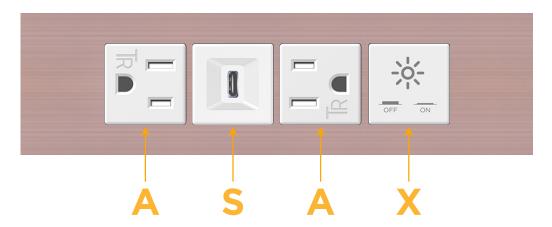

# Distributed by

Mormax Company, Inc.
8 Westchester Plaza

Elmsford, NY 10523

<u>&</u>

914-699-0101

sales@mormax.com
mormax.com

Modules/Ports:

- A Tamper Resistant AC Receptacle
- S USB-C (25W High Speed Charging Port)
- X Switched AC