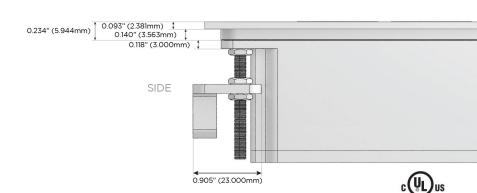

B-C (25W High Speed Charging Port)
- R Switched AC (Rocker Switch)
- D **Dimmer Switch**

### Plug:

Supplied with Low Profile Flat 45° Angle 120 VAC

Optional Standard Straight 120 VAC Plug

Optional Straight 120 VAC Pass-through Plug

- CLEAN, COMPACT DESIGN
- **STREAMLINED**
- LOW PROFILE
- SIDE-EXITING CORDS
- **PLUG & PLAY**
- 6' AC CORD & PLUG (FLAT PLUG STANDARD)
- **CUSTOMIZABLE CONFIGURATIONS AND FINISHES**
- **UL LISTED FOR MOUNTING IN FURNITURE**
- 15A





### AC POWER & DATA CONNECTIVITY SOLUTION

M-POWER-4TW-ASAX-CHATP

Specs:

# Distributed by



Mormax Company, Inc.
8 Westchester Plaza

Elmsford, NY 10523

<u>&</u>

914-699-0101

sales@mormax.com
mormax.com

Modules/Ports:

- A Tamper Resistant AC Receptacle
- S USB-C (25W High Speed Charging Port)
- X Switched AC