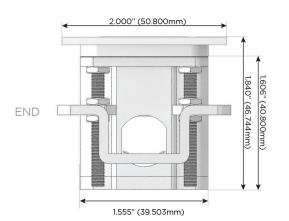

USB-C (25W High Speed Charging Port)
- R Switched AC (Rocker Switch)
- D **Dimmer Switch**

### Plug:

Supplied with Low Profile Flat 45° Angle 120 VAC

Optional Standard Straight 120 VAC Plug

Optional Straight 120 VAC Pass-through Plug

- CLEAN, COMPACT DESIGN
- **STREAMLINED**
- LOW PROFILE
- SIDE-EXITING CORDS
- **PLUG & PLAY**
- 6' AC CORD & PLUG (FLAT PLUG STANDARD)
- **CUSTOMIZABLE CONFIGURATIONS AND FINISHES**
- **UL LISTED FOR MOUNTING IN FURNITURE**
- 15A





### AC POWER & DATA CONNECTIVITY SOLUTION

M-POWER-4TW-ASAX-CHATP

Specs:

# Distributed by



Mormax Company, Inc.
8 Westchester Plaza

Elmsford, NY 10523

<u>&</u>

914-699-0101

sales@mormax.com
mormax.com

Modules/Ports:

- A Tamper Resistant AC Receptacle
- S USB-C (25W High Speed Charging Port)
- X Switched AC