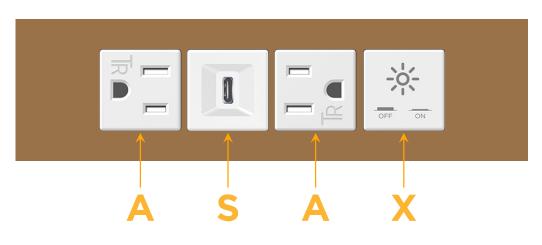

## Module/Port Options:

- **Tamper Resistant AC Receptacle** Α
- USB-A & USB-C (20W) E
- Double USB-A (Fast Charging Ports 18W) Μ
- HDMI H.
- CAT 6 6
- 12 RJ 12
- X Switched AC
- 3-Way Switch (Low Voltage) Y
- V USB-C (45W High Speed Charging Port)
- S USB-C (25W High Speed Charging Port)
- R Switched AC (Rocker Switch)
- D Dimmer Switch