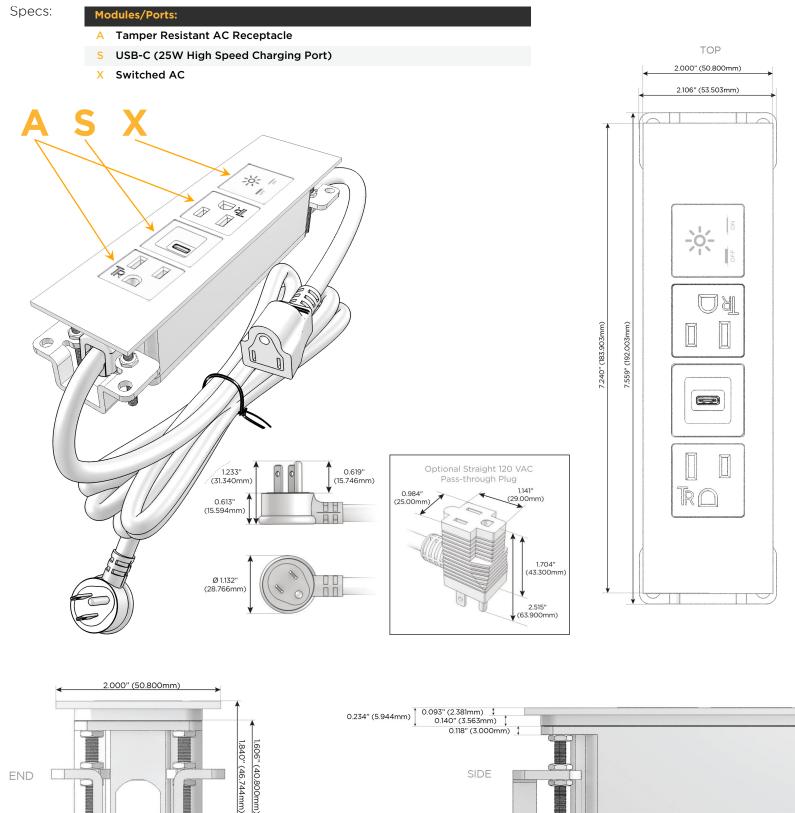

## Module/Port Options:

- **Tamper Resistant AC Receptacle** Α
- USB-A & USB-C (20W) E
- Double USB-A (Fast Charging Ports 18W) Μ
- HDMI H.
- CAT 6 6
- 12 RJ 12
- X Switched AC
- 3-Way Switch (Low Voltage) Y
- V USB-C (45W High Speed Charging Port)
- S USB-C (25W High Speed Charging Port)
- R Switched AC (Rocker Switch)
- D Dimmer Switch

#### Plug:

Supplied with Low Profile Flat 45° Angle 120 VAC Plug

**Optional Standard Straight 120 VAC Plug** 

Optional Straight 120 VAC Pass-through Plug

- CLEAN, COMPACT DESIGN
- STREAMLINED
- LOW PROFILE
- SIDE-EXITING CORDS
- PLUG & PLAY
- 6' AC CORD & PLUG (FLAT PLUG STANDARD)
- CUSTOMIZABLE CONFIGURATIONS AND FINISHES
- UL LISTED FOR MOUNTING IN FURNITURE
- 15A