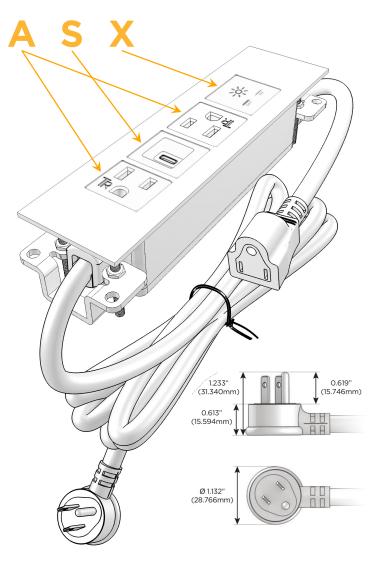

## Plug:

Supplied with Low Profile Flat 45° Angle 120 VAC

Optional Standard Straight 120 VAC Plug

Optional Straight 120 VAC Pass-through Plug

- CLEAN, COMPACT DESIGN
- **STREAMLINED**
- LOW PROFILE
- SIDE-EXITING CORDS
- **PLUG & PLAY**
- 6' AC CORD & PLUG (FLAT PLUG STANDARD)
- **CUSTOMIZABLE CONFIGURATIONS AND FINISHES**
- **UL LISTED FOR MOUNTING IN FURNITURE**
- 15A

# **Modules/Ports:**

- A Tamper Resistant AC Receptacle
- S USB-C (25W High Speed Charging Port)
- X Switched AC