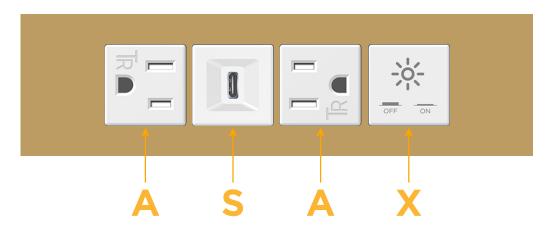

# **Modules/Ports:**

- A Tamper Resistant AC Receptacle
- S USB-C (25W High Speed Charging Port)
- X Switched AC