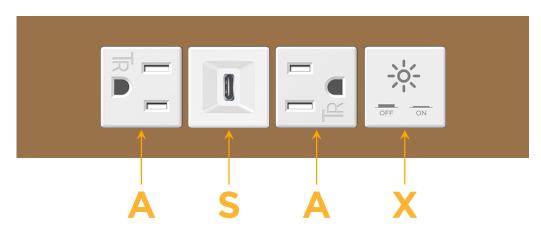

### Module/Port Options:

- **Tamper Resistant AC Receptacle** Α
- USB-A & USB-C (20W) E
- Double USB-A (Fast Charging Ports 18W) Μ
- HDMI H.
- CAT 6 6
- 12 RJ 12
- X Switched AC
- 3-Way Switch (Low Voltage) Y
- V USB-C (45W High Speed Charging Port)
- S USB-C (25W High Speed Charging Port)
- R Switched AC (Rocker Switch)
- D Dimmer Switch