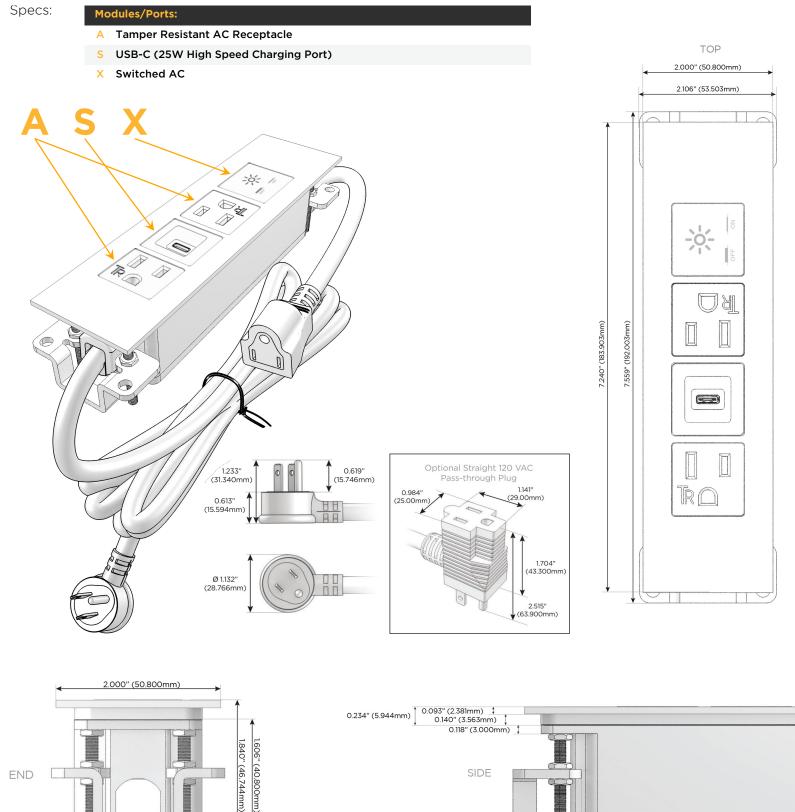

### Module/Port Options:

- **Tamper Resistant AC Receptacle** Α
- USB-A & USB-C (20W) E
- Double USB-A (Fast Charging Ports 18W) Μ
- HDMI H.
- CAT 6 6
- 12 RJ 12
- X Switched AC
- 3-Way Switch (Low Voltage) Y
- V USB-C (45W High Speed Charging Port)
- S USB-C (25W High Speed Charging Port)
- R Switched AC (Rocker Switch)
- D Dimmer Switch

#### Plug:

Supplied with Low Profile Flat 45° Angle 120 VAC Plug

- **Optional Standard Straight 120 VAC Plug**
- Optional Straight 120 VAC Pass-through Plug

- CLEAN, COMPACT DESIGN
- STREAMLINED
- LOW PROFILE
- SIDE-EXITING CORDS
- PLUG & PLAY
- 6' AC CORD & PLUG (FLAT PLUG STANDARD)
- CUSTOMIZABLE CONFIGURATIONS AND FINISHES
- UL LISTED FOR MOUNTING IN FURNITURE
- 15A