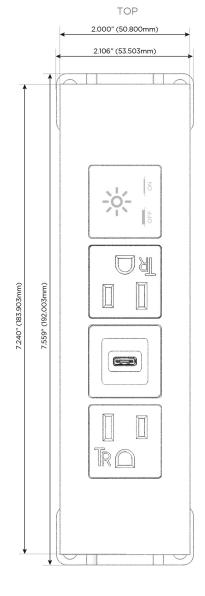

# **Modules/Ports:**

- A Tamper Resistant AC Receptacle
- S USB-C (25W High Speed Charging Port)
- X Switched AC