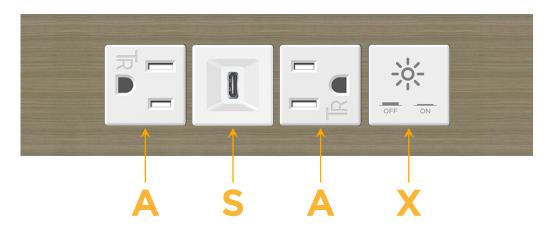

# **Modules/Ports:**

- A Tamper Resistant AC Receptacle
- S USB-C (25W High Speed Charging Port)
- X Switched AC