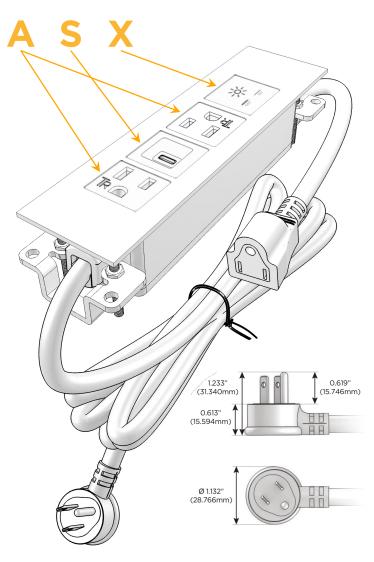

### Plug:

Supplied with Low Profile Flat 45° Angle 120 VAC Plug

Optional Standard Straight 120 VAC Plug

Optional Straight 120 VAC Pass-through Plug

- CLEAN, COMPACT DESIGN
- STREAMLINED
- LOW PROFILE
- SIDE-EXITING CORDS
- PLUG & PLAY
- 6' AC CORD & PLUG (FLAT PLUG STANDARD)
- CUSTOMIZABLE CONFIGURATIONS AND FINISHES
- UL LISTED FOR MOUNTING IN FURNITURE
- 15A

# **Modules/Ports:**

- A Tamper Resistant AC Receptacle
- S USB-C (25W High Speed Charging Port)
- X Switched AC