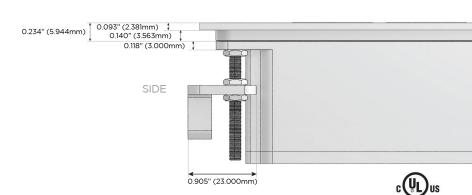

ng Port)
- S USB-C (25W High Speed Charging Port)
- R Switched AC (Rocker Switch)
- Dimmer Switch

### Plug:

Supplied with Low Profile Flat 45° Angle 120 VAC Plug

Optional Standard Straight 120 VAC Plug

Optional Straight 120 VAC Pass-through Plug

- CLEAN, COMPACT DESIGN
- STREAMLINED
- LOW PROFILE
- SIDE-EXITING CORDS
- PLUG & PLAY
- 6' AC CORD & PLUG (FLAT PLUG STANDARD)
- CUSTOMIZABLE CONFIGURATIONS AND FINISHES
- UL LISTED FOR MOUNTING IN FURNITURE
- 15A





### AC POWER & DATA CONNECTIVITY SOLUTION

M-POWER-4TW-ASAX-BZ5AATP

# Distributed by



Mormax Company, Inc.

<u>&</u>

914-699-0101

sales@mormax.com
mormax.com

8 Westchester Plaza Elmsford, NY 10523



# **Modules/Ports:**

- A Tamper Resistant AC Receptacle
- S USB-C (25W High Speed Charging Port)
- X Switched AC