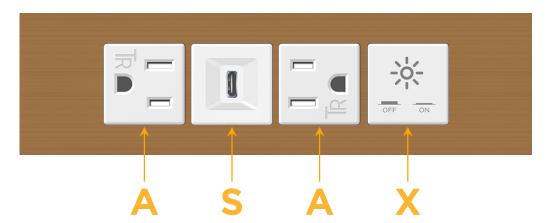

#### **Module/Port Options:**

- **Tamper Resistant AC Receptacle**
- USB-A & USB-C (20W)
- Double USB-A (Fast Charging Ports 18W)
- **HDMI**
- CAT 6
- 12 RJ 12
- X Switched AC
- 3-Way Switch (Low Voltage)
- V USB-C (45W High Speed Charging Port)
- USB-C (25W High Speed Charging Port)
- R Switched AC (Rocker Switch)
- D Dimmer Switch

# **Modules/Ports:**

- **Tamper Resistant AC Receptacle**
- USB-C (25W High Speed Charging Port)
- Switched AC