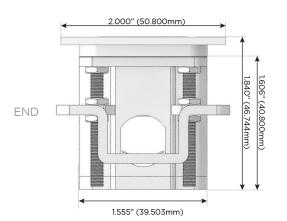

ort)
- USB-C (25W High Speed Charging Port)
- R Switched AC (Rocker Switch)
- D Dimmer Switch

#### Plug:

Supplied with Low Profile Flat 45° Angle 120 VAC

Optional Standard Straight 120 VAC Plug

Optional Straight 120 VAC Pass-through Plug

- CLEAN, COMPACT DESIGN
- **STREAMLINED**
- LOW PROFILE
- SIDE-EXITING CORDS
- **PLUG & PLAY**
- 6' AC CORD & PLUG (FLAT PLUG STANDARD)
- **CUSTOMIZABLE CONFIGURATIONS AND FINISHES**
- **UL LISTED FOR MOUNTING IN FURNITURE**
- 15A





#### AC POWER & DATA CONNECTIVITY SOLUTION

M-POWER-4TW-ASAX-BZ4TP

Specs:

## Distributed by



Mormax Company, Inc. 8 Westchester Plaza

Elmsford, NY 10523

914-699-0101

sales@mormax.com mormax.com

# **Modules/Ports:**

- **Tamper Resistant AC Receptacle**
- USB-C (25W High Speed Charging Port)
- Switched AC