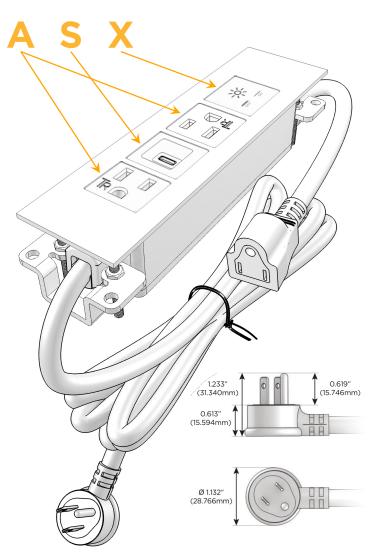

#### Plug:

Supplied with Low Profile Flat 45° Angle 120 VAC

Optional Standard Straight 120 VAC Plug

Optional Straight 120 VAC Pass-through Plug

- CLEAN, COMPACT DESIGN
- **STREAMLINED**
- LOW PROFILE
- SIDE-EXITING CORDS
- **PLUG & PLAY**
- 6' AC CORD & PLUG (FLAT PLUG STANDARD)
- **CUSTOMIZABLE CONFIGURATIONS AND FINISHES**
- **UL LISTED FOR MOUNTING IN FURNITURE**
- 15A