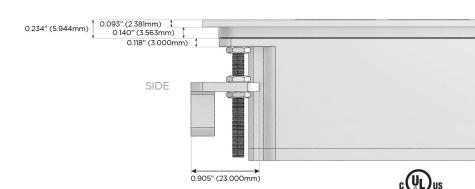

t)
- USB-C (25W High Speed Charging Port)
- R Switched AC (Rocker Switch)
- D Dimmer Switch

#### Plug:

Supplied with Low Profile Flat 45° Angle 120 VAC

Optional Standard Straight 120 VAC Plug

Optional Straight 120 VAC Pass-through Plug

- CLEAN, COMPACT DESIGN
- **STREAMLINED**
- LOW PROFILE
- SIDE-EXITING CORDS
- **PLUG & PLAY**
- 6' AC CORD & PLUG (FLAT PLUG STANDARD)
- **CUSTOMIZABLE CONFIGURATIONS AND FINISHES**
- **UL LISTED FOR MOUNTING IN FURNITURE**
- 15A





#### AC POWER & DATA CONNECTIVITY SOLUTION

M-POWER-4TW-ASAX-BZ4TP

Specs:

## Distributed by



Mormax Company, Inc. 8 Westchester Plaza

Elmsford, NY 10523

914-699-0101

sales@mormax.com mormax.com

# **Modules/Ports:**

- **Tamper Resistant AC Receptacle**
- USB-C (25W High Speed Charging Port)
- Switched AC