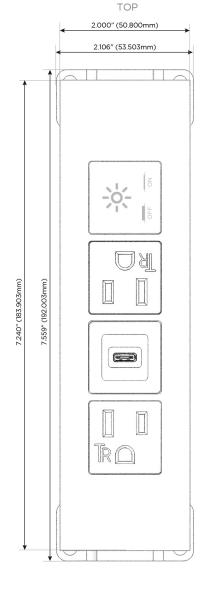

#### AC POWER & DATA CONNECTIVITY SOLUTION

M-POWER-4TW-ASAX-BZ4TP

Specs:

#### **Module/Port Options:**

- **Tamper Resistant AC Receptacle**
- USB-A & USB-C (20W)
- Double USB-A (Fast Charging Ports 18W)
- **HDMI**
- CAT 6
- 12 RJ 12
- X Switched AC
- 3-Way Switch (Low Voltage)
- V USB-C (45W High Speed Charging Port)
- USB-C (25W High Speed Charging Port)
- R Switched AC (Rocker Switch)
- D Dimmer Switch