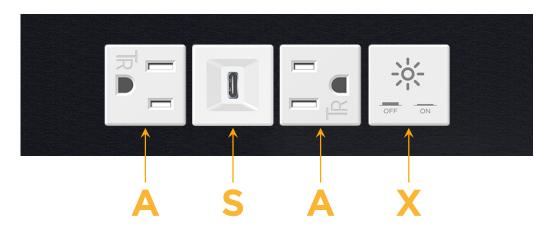

### Module/Port Options:

- **Tamper Resistant AC Receptacle** Α
- USB-A & USB-C (20W) E
- Double USB-A (Fast Charging Ports 18W) M
- HDMI H.
- CAT 6 6
- 12 RJ 12
- X Switched AC
- 3-Way Switch (Low Voltage) Y
- V USB-C (45W High Speed Charging Port)
- USB-C (25W High Speed Charging Port)
- R Switched AC (Rocker Switch)
- D **Dimmer Switch**