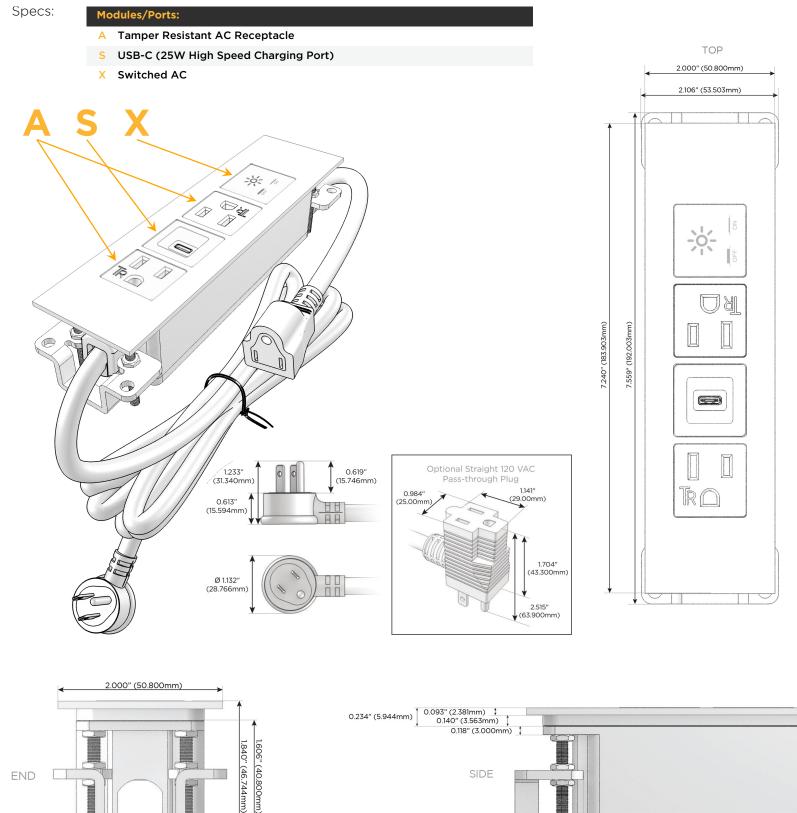

### Module/Port Options:

- **Tamper Resistant AC Receptacle** Α
- USB-A & USB-C (20W) E
- Double USB-A (Fast Charging Ports 18W) M
- HDMI H.
- CAT 6 6
- 12 RJ 12
- X Switched AC
- 3-Way Switch (Low Voltage) Y
- V USB-C (45W High Speed Charging Port)
- USB-C (25W High Speed Charging Port)
- R Switched AC (Rocker Switch)
- D **Dimmer Switch**

#### Plug:

Supplied with Low Profile Flat 45° Angle 120 VAC Plug

**Optional Standard Straight 120 VAC Plug** 

Optional Straight 120 VAC Pass-through Plug

- CLEAN, COMPACT DESIGN
- STREAMLINED
- LOW PROFILE
- SIDE-EXITING CORDS
- **PLUG & PLAY**
- 6' AC CORD & PLUG (FLAT PLUG STANDARD)
- CUSTOMIZABLE CONFIGURATIONS AND FINISHES
- UL LISTED FOR MOUNTING IN FURNITURE
- 15A