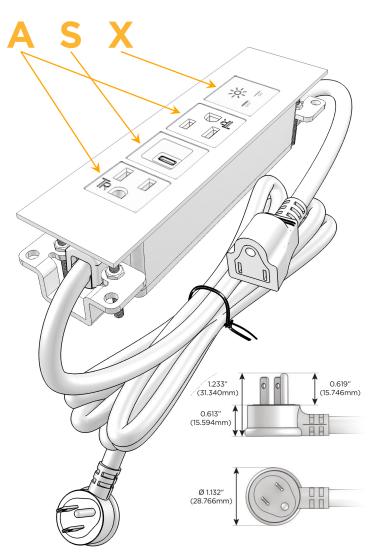

### **Module/Port Options:**

- **Tamper Resistant AC Receptacle**
- USB-A & USB-C (20W)
- Double USB-A (Fast Charging Ports 18W)
- **HDMI**
- CAT 6
- 12 RJ 12
- X Switched AC
- 3-Way Switch (Low Voltage)
- V USB-C (45W High Speed Charging Port)
- USB-C (25W High Speed Charging Port)
- R Switched AC (Rocker Switch)
- D Dimmer Switch

### Plug:

Supplied with Low Profile Flat 45° Angle 120 VAC

Optional Standard Straight 120 VAC Plug

Optional Straight 120 VAC Pass-through Plug

- CLEAN, COMPACT DESIGN
- **STREAMLINED**
- LOW PROFILE
- SIDE-EXITING CORDS
- **PLUG & PLAY**
- 6' AC CORD & PLUG (FLAT PLUG STANDARD)
- **CUSTOMIZABLE CONFIGURATIONS AND FINISHES**
- **UL LISTED FOR MOUNTING IN FURNITURE**
- 15A

# **Modules/Ports:**

- A Tamper Resistant AC Receptacle
- S USB-C (25W High Speed Charging Port)
- X Switched AC