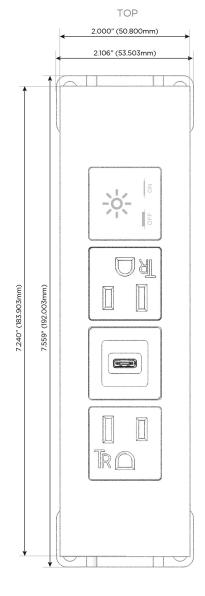

### **Module/Port Options:**

- **Tamper Resistant AC Receptacle**
- USB-A & USB-C (20W)
- Double USB-A (Fast Charging Ports 18W)
- **HDMI**
- CAT 6
- 12 RJ 12
- X Switched AC
- 3-Way Switch (Low Voltage)
- V USB-C (45W High Speed Charging Port)
- USB-C (25W High Speed Charging Port)
- R Switched AC (Rocker Switch)
- D Dimmer Switch

# **Modules/Ports:**

- A Tamper Resistant AC Receptacle
- S USB-C (25W High Speed Charging Port)
- X Switched AC