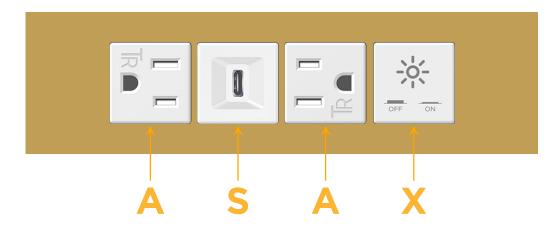

# **Modules/Ports:**

- A Tamper Resistant AC Receptacle
- S USB-C (25W High Speed Charging Port)
- X Switched AC