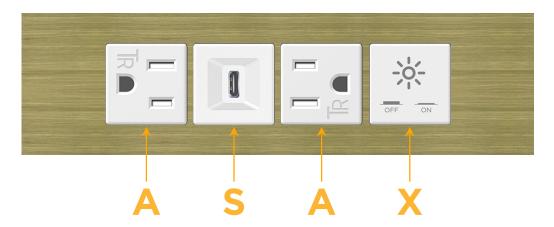

## **Modules/Ports:**

- A Tamper Resistant AC Receptacle
- S USB-C (25W High Speed Charging Port)
- X Switched AC