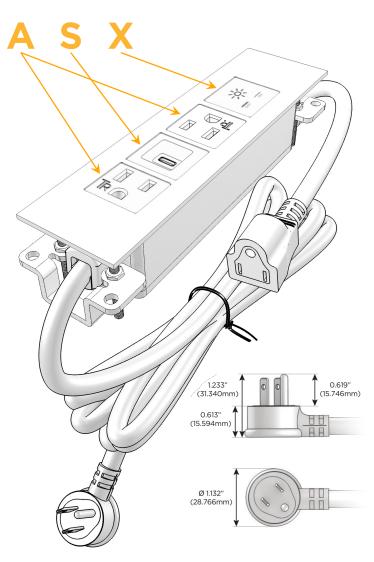

#### Plug:

Supplied with Low Profile Flat 45° Angle 120 VAC

Optional Standard Straight 120 VAC Plug

Optional Straight 120 VAC Pass-through Plug

- CLEAN, COMPACT DESIGN
- **STREAMLINED**
- LOW PROFILE
- SIDE-EXITING CORDS
- **PLUG & PLAY**
- 6' AC CORD & PLUG (FLAT PLUG STANDARD)
- **CUSTOMIZABLE CONFIGURATIONS AND FINISHES**
- **UL LISTED FOR MOUNTING IN FURNITURE**
- 15A

## **Modules/Ports:**

- A Tamper Resistant AC Receptacle
- S USB-C (25W High Speed Charging Port)
- X Switched AC