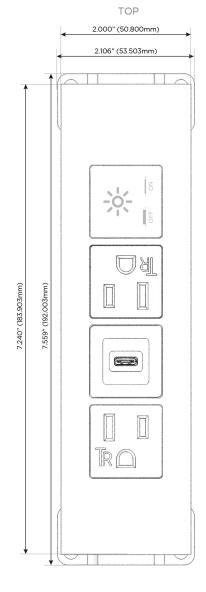

## **Modules/Ports:**

- A Tamper Resistant AC Receptacle
- S USB-C (25W High Speed Charging Port)
- X Switched AC