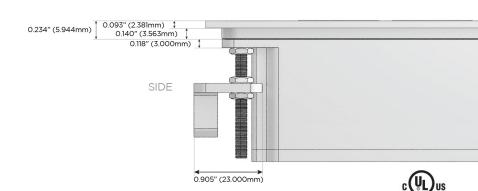

25W High Speed Charging Port)
- R Switched AC (Rocker Switch)
- D Dimmer Switch

#### Plug:

Supplied with Low Profile Flat 45° Angle 120 VAC

Optional Standard Straight 120 VAC Plug

Optional Straight 120 VAC Pass-through Plug

- CLEAN, COMPACT DESIGN
- **STREAMLINED**
- LOW PROFILE
- SIDE-EXITING CORDS
- **PLUG & PLAY**
- 6' AC CORD & PLUG (FLAT PLUG STANDARD)
- **CUSTOMIZABLE CONFIGURATIONS AND FINISHES**
- **UL LISTED FOR MOUNTING IN FURNITURE**
- 15A





#### AC POWER & DATA CONNECTIVITY SOLUTION

M-POWER-4TW-ASAX-BR4TP

Specs:

# Distributed by



Mormax Company, Inc.
8 Westchester Plaza

Elmsford, NY 10523

<u>&</u>

914-699-0101

sales@mormax.com mormax.com

## **Modules/Ports:**

- A Tamper Resistant AC Receptacle
- S USB-C (25W High Speed Charging Port)
- X Switched AC