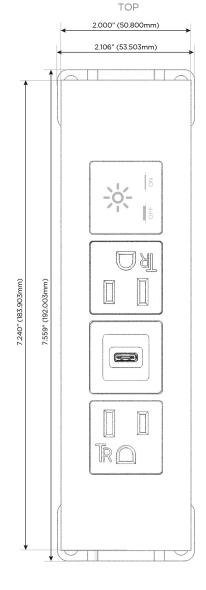

#### AC POWER & DATA CONNECTIVITY SOLUTION

M-POWER-4TW-ASAX-BR4TP

Specs:

## **Modules/Ports:**

- A Tamper Resistant AC Receptacle
- S USB-C (25W High Speed Charging Port)
- X Switched AC