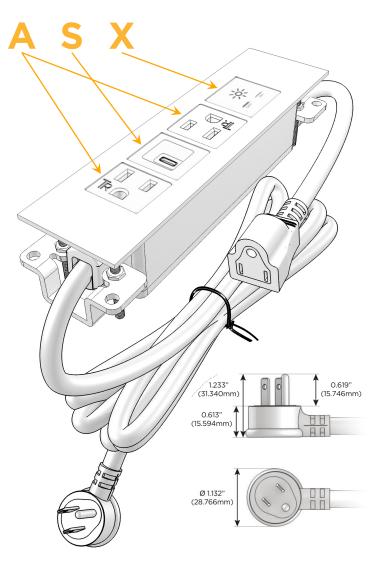

#### Plug:

Supplied with Low Profile Flat 45° Angle 120 VAC

Optional Standard Straight 120 VAC Plug

Optional Straight 120 VAC Pass-through Plug

- CLEAN, COMPACT DESIGN
- **STREAMLINED**
- LOW PROFILE
- SIDE-EXITING CORDS
- **PLUG & PLAY**
- 6' AC CORD & PLUG (FLAT PLUG STANDARD)
- **CUSTOMIZABLE CONFIGURATIONS AND FINISHES**
- **UL LISTED FOR MOUNTING IN FURNITURE**
- 15A

## **Modules/Ports:**

- A Tamper Resistant AC Receptacle
- S USB-C (25W High Speed Charging Port)
- X Switched AC