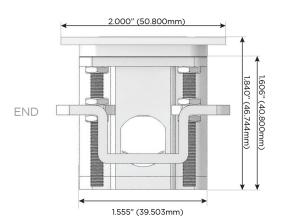

(25W High Speed Charging Port)
- R Switched AC (Rocker Switch)
- D Dimmer Switch

#### Plug:

Supplied with Low Profile Flat 45° Angle 120 VAC

Optional Standard Straight 120 VAC Plug

Optional Straight 120 VAC Pass-through Plug

- CLEAN, COMPACT DESIGN
- **STREAMLINED**
- LOW PROFILE
- SIDE-EXITING CORDS
- **PLUG & PLAY**
- 6' AC CORD & PLUG (FLAT PLUG STANDARD)
- **CUSTOMIZABLE CONFIGURATIONS AND FINISHES**
- **UL LISTED FOR MOUNTING IN FURNITURE**
- 15A





#### AC POWER & DATA CONNECTIVITY SOLUTION

M-POWER-4TW-ASAX-BR4TP

Specs:

# Distributed by



Mormax Company, Inc.
8 Westchester Plaza

Elmsford, NY 10523

<u>&</u>

914-699-0101

sales@mormax.com mormax.com

## **Modules/Ports:**

- A Tamper Resistant AC Receptacle
- S USB-C (25W High Speed Charging Port)
- X Switched AC