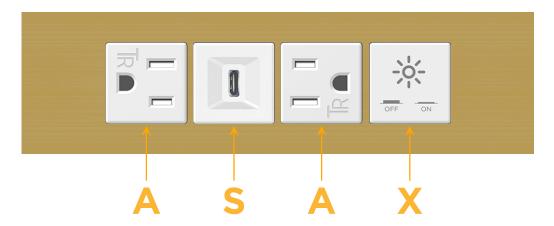

## **Modules/Ports:**

- A Tamper Resistant AC Receptacle
- S USB-C (25W High Speed Charging Port)
- X Switched AC