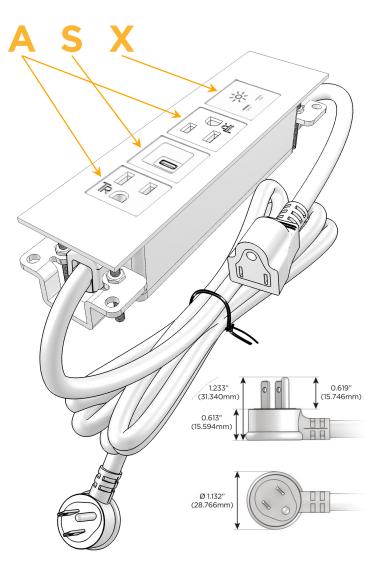

#### Plug:

Supplied with Low Profile Flat 45° Angle 120 VAC

Optional Standard Straight 120 VAC Plug

Optional Straight 120 VAC Pass-through Plug

- CLEAN, COMPACT DESIGN
- **STREAMLINED**
- LOW PROFILE
- SIDE-EXITING CORDS
- **PLUG & PLAY**
- 6' AC CORD & PLUG (FLAT PLUG STANDARD)
- **CUSTOMIZABLE CONFIGURATIONS AND FINISHES**
- **UL LISTED FOR MOUNTING IN FURNITURE**
- 15A

#### AC POWER & DATA CONNECTIVITY SOLUTION

M-POWER-4TW-ASAX-B2ATP

Specs: