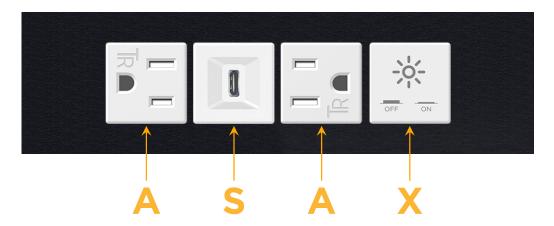

# **Module/Port Options:**

- **Tamper Resistant AC Receptacle**
- USB-A & USB-C (20W)
- Double USB-A (Fast Charging Ports 18W)
- **HDMI**
- CAT 6
- 12 RJ 12
- X Switched AC
- 3-Way Switch (Low Voltage)
- V USB-C (45W High Speed Charging Port)
- USB-C (25W High Speed Charging Port)
- R Switched AC (Rocker Switch)
- D **Dimmer Switch**

# Distributed by

Mormax Company, Inc.
8 Westchester Plaza

Elmsford, NY 10523

<u>&</u>

914-699-0101

sales@mormax.com mormax.com

Modules/Ports:

A Tamper Resistant AC Receptacle

S USB-C (25W High Speed Charging Port)

X Switched AC