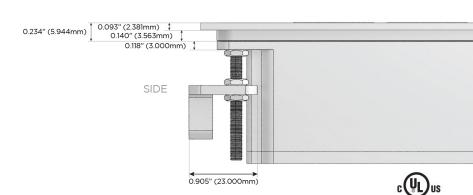

USB-C (25W High Speed Charging Port)
- R Switched AC (Rocker Switch)
- D **Dimmer Switch**

#### Plug:

Supplied with Low Profile Flat 45° Angle 120 VAC

Optional Standard Straight 120 VAC Plug

Optional Straight 120 VAC Pass-through Plug

- CLEAN, COMPACT DESIGN
- **STREAMLINED**
- LOW PROFILE
- SIDE-EXITING CORDS
- **PLUG & PLAY**
- 6' AC CORD & PLUG (FLAT PLUG STANDARD)
- **CUSTOMIZABLE CONFIGURATIONS AND FINISHES**
- **UL LISTED FOR MOUNTING IN FURNITURE**
- 15A





#### AC POWER & DATA CONNECTIVITY SOLUTION

M-POWER-4TW-ASAX-B2ATP

Specs:

# Distributed by



Mormax Company, Inc.
8 Westchester Plaza

Elmsford, NY 10523

<u>&</u>

914-699-0101

sales@mormax.com mormax.com

Modules/Ports:

A Tamper Resistant AC Receptacle

S USB-C (25W High Speed Charging Port)

X Switched AC