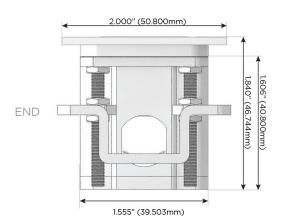

- USB-C (25W High Speed Charging Port)
- R Switched AC (Rocker Switch)
- D **Dimmer Switch**

#### Plug:

Supplied with Low Profile Flat 45° Angle 120 VAC

Optional Standard Straight 120 VAC Plug

Optional Straight 120 VAC Pass-through Plug

- CLEAN, COMPACT DESIGN
- **STREAMLINED**
- LOW PROFILE
- SIDE-EXITING CORDS
- **PLUG & PLAY**
- 6' AC CORD & PLUG (FLAT PLUG STANDARD)
- **CUSTOMIZABLE CONFIGURATIONS AND FINISHES**
- **UL LISTED FOR MOUNTING IN FURNITURE**
- 15A





#### AC POWER & DATA CONNECTIVITY SOLUTION

M-POWER-4TW-ASAX-B2ATP

Specs:

# Distributed by



Mormax Company, Inc.
8 Westchester Plaza

Elmsford, NY 10523

<u>&</u>

914-699-0101

sales@mormax.com mormax.com

Modules/Ports:

A Tamper Resistant AC Receptacle

S USB-C (25W High Speed Charging Port)

X Switched AC