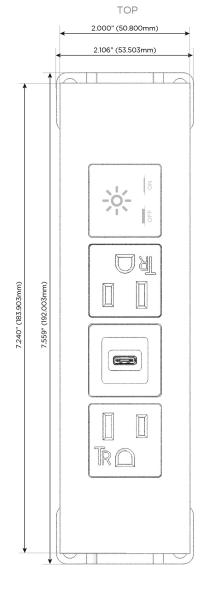

# **Module/Port Options:**

- **Tamper Resistant AC Receptacle**
- USB-A & USB-C (20W)
- Double USB-A (Fast Charging Ports 18W)
- **HDMI**
- CAT 6
- 12 RJ 12
- X Switched AC
- 3-Way Switch (Low Voltage)
- V USB-C (45W High Speed Charging Port)
- USB-C (25W High Speed Charging Port)
- R Switched AC (Rocker Switch)
- D **Dimmer Switch**

#### AC POWER & DATA CONNECTIVITY SOLUTION

M-POWER-4TW-ASAX-B2ATP

Specs: