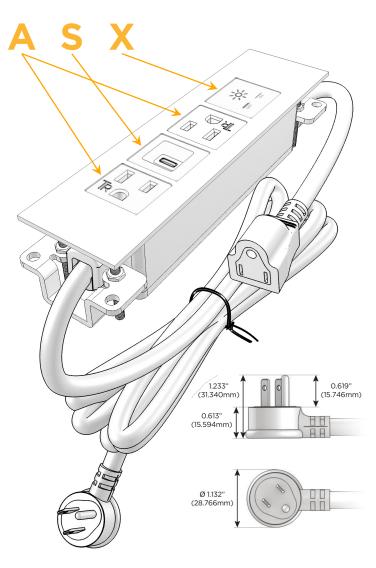

#### AC POWER & DATA CONNECTIVITY SOLUTION

M-POWER-4TW-ASAX-APATP

Distributed by

Mormax Company, Inc.

914-699-0101 sales@mormax.com

mormax.com

8 Westchester Plaza Elmsford, NY 10523

Metro Light & Power's line of power & data solutions offers sophisticated design elements combined with greater ease of installation. Streamlined and low-profile, enhanced by side-exiting cords, our outlets advance the industry with their cutting edge look and feel. We believe flexibility is key, and we provide a variety of mounting options, including the ability to mount in limited spaces. Our outlets are available in many finishes and configurations, in addition to a custom color and finish capability for our clients.

#### Plug:

Supplied with Low Profile Flat 45° Angle 120 VAC

Optional Standard Straight 120 VAC Plug

Optional Straight 120 VAC Pass-through Plug

- CLEAN, COMPACT DESIGN
- **STREAMLINED**
- LOW PROFILE
- SIDE-EXITING CORDS
- **PLUG & PLAY**
- 6' AC CORD & PLUG (FLAT PLUG STANDARD)
- **CUSTOMIZABLE CONFIGURATIONS AND FINISHES**
- **UL LISTED FOR MOUNTING IN FURNITURE**
- 15A