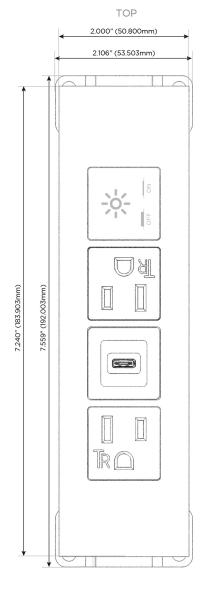

#### **Module/Port Options:**

- **Tamper Resistant AC Receptacle**
- USB-A & USB-C (20W)
- Double USB-A (Fast Charging Ports 18W)
- **HDMI**
- CAT 6
- 12 RJ 12
- X Switched AC
- 3-Way Switch (Low Voltage)
- V USB-C (45W High Speed Charging Port)
- USB-C (25W High Speed Charging Port)
- R Switched AC (Rocker Switch)
- D **Dimmer Switch**

## **Modules/Ports:**

- **Tamper Resistant AC Receptacle**
- USB-C (25W High Speed Charging Port)
- Switched AC