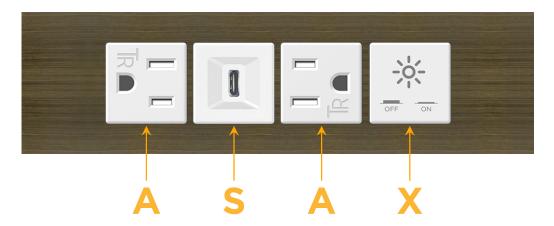

#### **Module/Port Options:**

- **Tamper Resistant AC Receptacle**
- USB-A & USB-C (20W)
- Double USB-A (Fast Charging Ports 18W)
- **HDMI**
- CAT 6
- 12 RJ 12
- X Switched AC
- 3-Way Switch (Low Voltage)
- V USB-C (45W High Speed Charging Port)
- USB-C (25W High Speed Charging Port)
- R Switched AC (Rocker Switch)
- D **Dimmer Switch**

## **Modules/Ports:**

- **Tamper Resistant AC Receptacle**
- USB-C (25W High Speed Charging Port)
- Switched AC