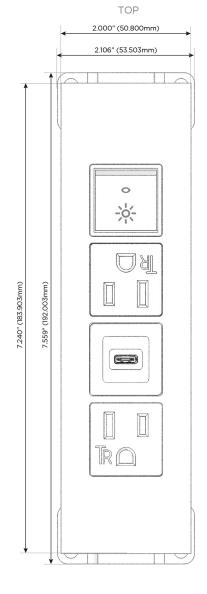

## **Module/Port Options:**

- **Tamper Resistant AC Receptacle**
- USB-A & USB-C (20W)
- Double USB-A (Fast Charging Ports 18W)
- **HDMI**
- CAT 6
- 12 RJ 12
- X Switched AC
- 3-Way Switch (Low Voltage)
- V USB-C (45W High Speed Charging Port)
- USB-C (25W High Speed Charging Port)
- R Switched AC (Rocker Switch)
- D **Dimmer Switch**

# **Modules/Ports:**

- A Tamper Resistant AC Receptacle
- S USB-C (25W High Speed Charging Port)
- R Switched AC (Rocker Switch)