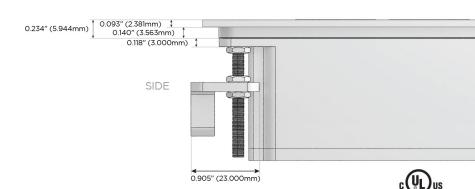

ed Charging Port)
- R Switched AC (Rocker Switch)
- D **Dimmer Switch**

## Plug:

Supplied with Low Profile Flat 45° Angle 120 VAC

Optional Standard Straight 120 VAC Plug

Optional Straight 120 VAC Pass-through Plug

- CLEAN, COMPACT DESIGN
- **STREAMLINED**
- LOW PROFILE
- SIDE-EXITING CORDS
- **PLUG & PLAY**
- 6' AC CORD & PLUG (FLAT PLUG STANDARD)
- **CUSTOMIZABLE CONFIGURATIONS AND FINISHES**
- **UL LISTED FOR MOUNTING IN FURNITURE**
- 15A





## AC POWER & DATA CONNECTIVITY SOLUTION

M-POWER-4TW-ASAR-WATP

Distributed by



Mormax Company, Inc.
8 Westchester Plaza

Elmsford, NY 10523

<u>@</u>

914-699-0101

sales@mormax.com
mormax.com

Specs:

# **Modules/Ports:**

- A Tamper Resistant AC Receptacle
- S USB-C (25W High Speed Charging Port)
- R Switched AC (Rocker Switch)