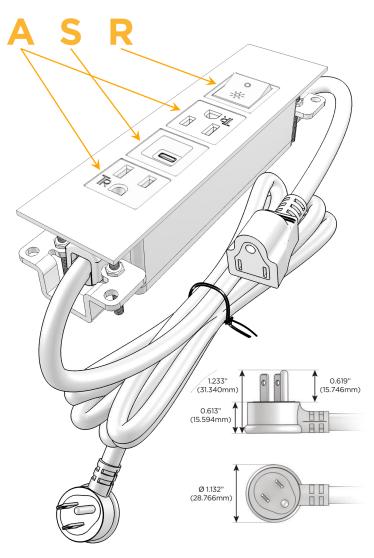

# **Modules/Ports:**

- A Tamper Resistant AC Receptacle
- S USB-C (25W High Speed Charging Port)
- R Switched AC (Rocker Switch)

## Plug:

Supplied with Low Profile Flat 45° Angle 120 VAC

Optional Standard Straight 120 VAC Plug

Optional Straight 120 VAC Pass-through Plug

- CLEAN, COMPACT DESIGN
- **STREAMLINED**
- LOW PROFILE
- SIDE-EXITING CORDS
- **PLUG & PLAY**
- 6' AC CORD & PLUG (FLAT PLUG STANDARD)
- **CUSTOMIZABLE CONFIGURATIONS AND FINISHES**
- **UL LISTED FOR MOUNTING IN FURNITURE**
- 15A