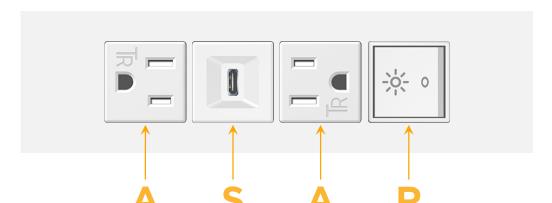

## **Module/Port Options:**

- **Tamper Resistant AC Receptacle**
- USB-A & USB-C (20W)
- Double USB-A (Fast Charging Ports 18W)
- **HDMI**
- CAT 6
- 12 RJ 12
- X Switched AC
- 3-Way Switch (Low Voltage)
- V USB-C (45W High Speed Charging Port)
- USB-C (25W High Speed Charging Port)
- R Switched AC (Rocker Switch)
- D **Dimmer Switch**

# **Modules/Ports:**

- A Tamper Resistant AC Receptacle
- S USB-C (25W High Speed Charging Port)
- R Switched AC (Rocker Switch)