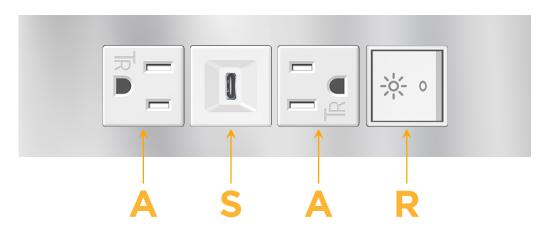

#### **Module/Port Options:**

- **Tamper Resistant AC Receptacle**
- USB-A & USB-C (20W)
- Double USB-A (Fast Charging Ports 18W)
- **HDMI**
- CAT 6
- 12 RJ 12
- X Switched AC
- 3-Way Switch (Low Voltage)
- V USB-C (45W High Speed Charging Port)
- USB-C (25W High Speed Charging Port)
- R Switched AC (Rocker Switch)
- D **Dimmer Switch**

## **Modules/Ports:**

- A Tamper Resistant AC Receptacle
- S USB-C (25W High Speed Charging Port)
- R Switched AC (Rocker Switch)