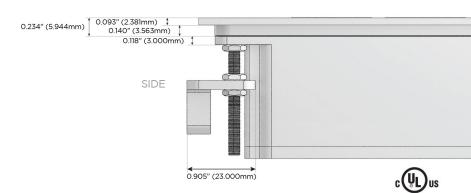

#### AC POWER & DATA CONNECTIVITY SOLUTION

M-POWER-4TW-ASAR-SS8TP

# Distributed by

Mormax Company, Inc.
8 Westchester Plaza

Elmsford, NY 10523

914-699-0101

sales@mormax.com mormax.com

W-ASAR-SS8TP

Specs:

## **Modules/Ports:**

- A Tamper Resistant AC Receptacle
- S USB-C (25W High Speed Charging Port)
- R Switched AC (Rocker Switch)