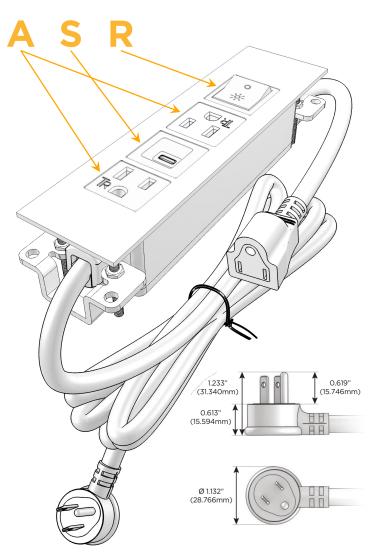

#### Plug:

Supplied with Low Profile Flat 45° Angle 120 VAC

Optional Standard Straight 120 VAC Plug

Optional Straight 120 VAC Pass-through Plug

- CLEAN, COMPACT DESIGN
- **STREAMLINED**
- LOW PROFILE
- SIDE-EXITING CORDS
- **PLUG & PLAY**
- 6' AC CORD & PLUG (FLAT PLUG STANDARD)
- **CUSTOMIZABLE CONFIGURATIONS AND FINISHES**
- **UL LISTED FOR MOUNTING IN FURNITURE**
- 15A

## **Modules/Ports:**

- A Tamper Resistant AC Receptacle
- S USB-C (25W High Speed Charging Port)
- R Switched AC (Rocker Switch)