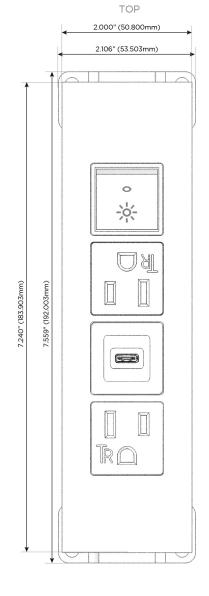

#### **Module/Port Options:**

- **Tamper Resistant AC Receptacle**
- USB-A & USB-C (20W)
- Double USB-A (Fast Charging Ports 18W)
- **HDMI**
- CAT 6
- 12 RJ 12
- X Switched AC
- 3-Way Switch (Low Voltage)
- V USB-C (45W High Speed Charging Port)
- USB-C (25W High Speed Charging Port)
- R Switched AC (Rocker Switch)
- D **Dimmer Switch**

## **Modules/Ports:**

- A Tamper Resistant AC Receptacle
- S USB-C (25W High Speed Charging Port)
- R Switched AC (Rocker Switch)