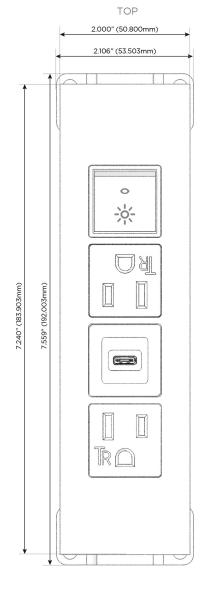

## **Modules/Ports:**

- A Tamper Resistant AC Receptacle
- S USB-C (25W High Speed Charging Port)
- R Switched AC (Rocker Switch)