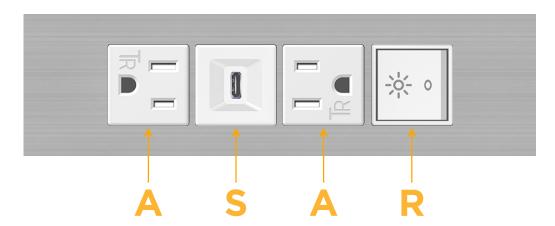

## **Modules/Ports:**

- A Tamper Resistant AC Receptacle
- S USB-C (25W High Speed Charging Port)
- R Switched AC (Rocker Switch)