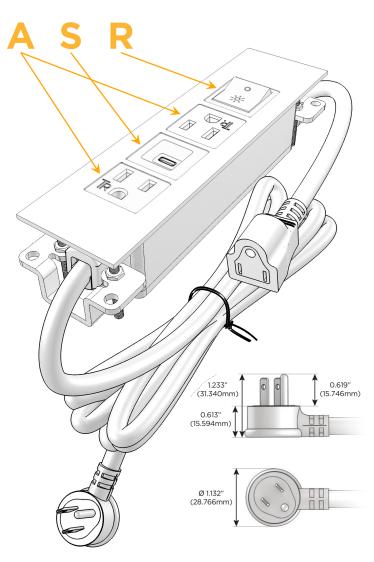

#### Plug:

Supplied with Low Profile Flat 45° Angle 120 VAC

Optional Standard Straight 120 VAC Plug

Optional Straight 120 VAC Pass-through Plug

- CLEAN, COMPACT DESIGN
- **STREAMLINED**
- LOW PROFILE
- SIDE-EXITING CORDS
- **PLUG & PLAY**
- 6' AC CORD & PLUG (FLAT PLUG STANDARD)
- **CUSTOMIZABLE CONFIGURATIONS AND FINISHES**
- **UL LISTED FOR MOUNTING IN FURNITURE**
- 15A

## **Modules/Ports:**

- A Tamper Resistant AC Receptacle
- S USB-C (25W High Speed Charging Port)
- R Switched AC (Rocker Switch)