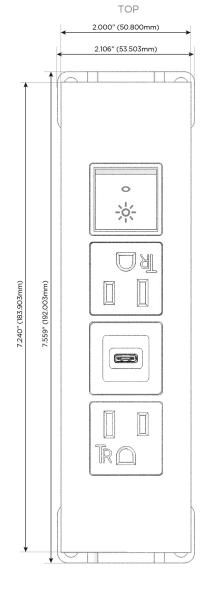

#### **Module/Port Options:**

- **Tamper Resistant AC Receptacle**
- USB-A & USB-C (20W)
- Double USB-A (Fast Charging Ports 18W)
- **HDMI**
- CAT 6
- 12 RJ 12
- X Switched AC
- 3-Way Switch (Low Voltage)
- V USB-C (45W High Speed Charging Port)
- USB-C (25W High Speed Charging Port)
- R Switched AC (Rocker Switch)
- D **Dimmer Switch**

USB-C (25W High Speed Charging Port)

Switched AC (Rocker Switch)