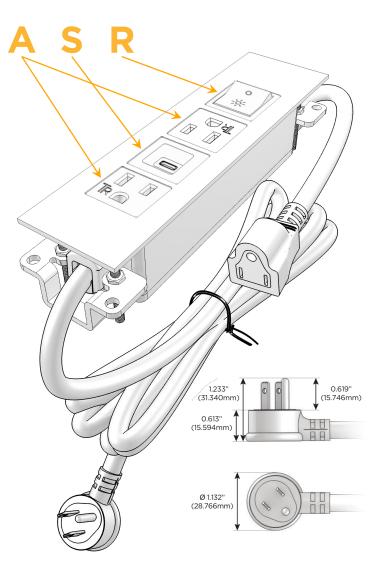

#### **Module/Port Options:**

- **Tamper Resistant AC Receptacle**
- USB-A & USB-C (20W)
- Double USB-A (Fast Charging Ports 18W)
- **HDMI**
- CAT 6
- 12 RJ 12
- X Switched AC
- 3-Way Switch (Low Voltage)
- V USB-C (45W High Speed Charging Port)
- USB-C (25W High Speed Charging Port)
- R Switched AC (Rocker Switch)
- D **Dimmer Switch**

## Plug:

Supplied with Low Profile Flat 45° Angle 120 VAC

Optional Standard Straight 120 VAC Plug

Optional Straight 120 VAC Pass-through Plug

- CLEAN, COMPACT DESIGN
- **STREAMLINED**
- LOW PROFILE
- SIDE-EXITING CORDS
- **PLUG & PLAY**
- 6' AC CORD & PLUG (FLAT PLUG STANDARD)
- **CUSTOMIZABLE CONFIGURATIONS AND FINISHES**
- **UL LISTED FOR MOUNTING IN FURNITURE**
- 15A

USB-C (25W High Speed Charging Port)

Switched AC (Rocker Switch)