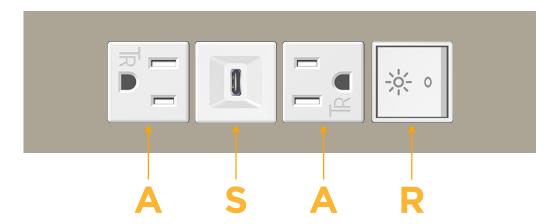

#### **Module/Port Options:**

- **Tamper Resistant AC Receptacle**
- USB-A & USB-C (20W)
- Double USB-A (Fast Charging Ports 18W)
- **HDMI**
- CAT 6
- 12 RJ 12
- X Switched AC
- 3-Way Switch (Low Voltage)
- V USB-C (45W High Speed Charging Port)
- USB-C (25W High Speed Charging Port)
- R Switched AC (Rocker Switch)
- D **Dimmer Switch**

USB-C (25W High Speed Charging Port)

Switched AC (Rocker Switch)