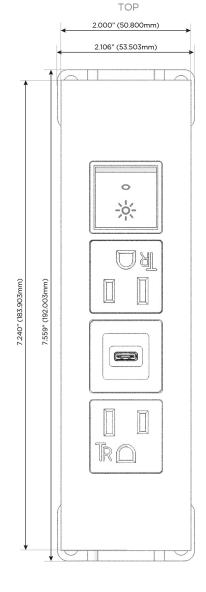

# **Modules/Ports:**

- A Tamper Resistant AC Receptacle
- S USB-C (25W High Speed Charging Port)
- R Switched AC (Rocker Switch)