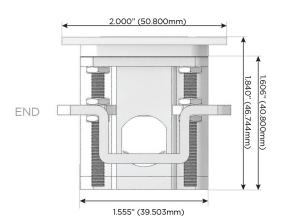

Port)
- R Switched AC (Rocker Switch)
- D **Dimmer Switch**

#### Plug:

Supplied with Low Profile Flat 45° Angle 120 VAC

Optional Standard Straight 120 VAC Plug

Optional Straight 120 VAC Pass-through Plug

- CLEAN, COMPACT DESIGN
- **STREAMLINED**
- LOW PROFILE
- SIDE-EXITING CORDS
- **PLUG & PLAY**
- 6' AC CORD & PLUG (FLAT PLUG STANDARD)
- **CUSTOMIZABLE CONFIGURATIONS AND FINISHES**
- **UL LISTED FOR MOUNTING IN FURNITURE**
- 15A





#### AC POWER & DATA CONNECTIVITY SOLUTION

M-POWER-4TW-ASAR-S3ATP

# Distributed by



Mormax Company, Inc.
8 Westchester Plaza

Elmsford, NY 10523

6

914-699-0101

sales@mormax.com
mormax.com

W ASAR SSATT

Specs:

# **Modules/Ports:**

- A Tamper Resistant AC Receptacle
- S USB-C (25W High Speed Charging Port)
- R Switched AC (Rocker Switch)