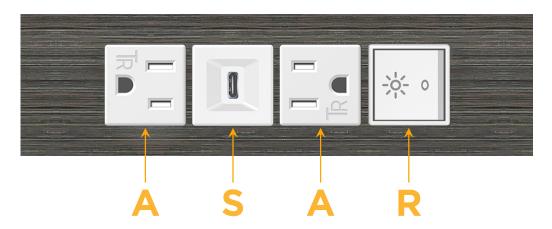

# **Modules/Ports:**

- A Tamper Resistant AC Receptacle
- S USB-C (25W High Speed Charging Port)
- R Switched AC (Rocker Switch)