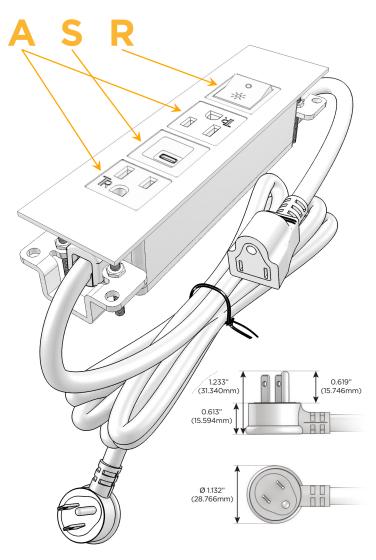

#### Plug:

Supplied with Low Profile Flat 45° Angle 120 VAC

Optional Standard Straight 120 VAC Plug

Optional Straight 120 VAC Pass-through Plug

- CLEAN, COMPACT DESIGN
- **STREAMLINED**
- LOW PROFILE
- SIDE-EXITING CORDS
- **PLUG & PLAY**
- 6' AC CORD & PLUG (FLAT PLUG STANDARD)
- **CUSTOMIZABLE CONFIGURATIONS AND FINISHES**
- **UL LISTED FOR MOUNTING IN FURNITURE**
- 15A

# **Modules/Ports:**

- A Tamper Resistant AC Receptacle
- S USB-C (25W High Speed Charging Port)
- R Switched AC (Rocker Switch)