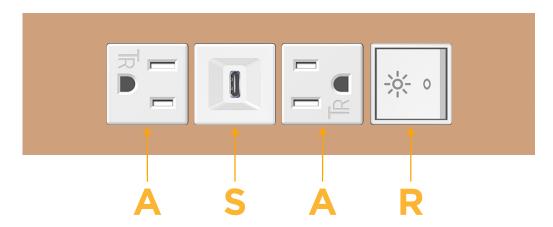

# Modules/Ports:

- A Tamper Resistant AC Receptacle
- S USB-C (25W High Speed Charging Port)
- R Switched AC (Rocker Switch)