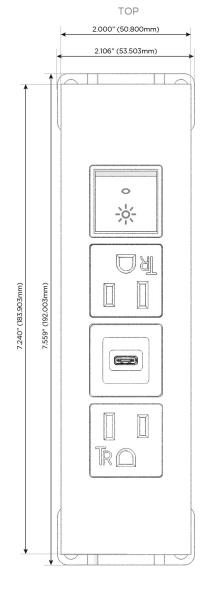

### AC POWER & DATA CONNECTIVITY SOLUTION

M-POWER-4TW-ASAR-CUATP

Specs:

# Modules/Ports:

- A Tamper Resistant AC Receptacle
- S USB-C (25W High Speed Charging Port)
- R Switched AC (Rocker Switch)