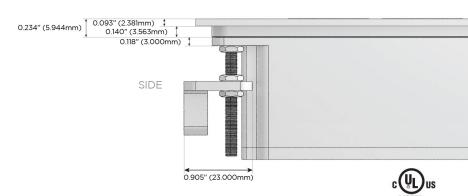

(25W High Speed Charging Port)
- R Switched AC (Rocker Switch)
- D Dimmer Switch

### Plug:

Supplied with Low Profile Flat 45° Angle 120 VAC

Optional Standard Straight 120 VAC Plug

Optional Straight 120 VAC Pass-through Plug

- CLEAN, COMPACT DESIGN
- **STREAMLINED**
- LOW PROFILE
- SIDE-EXITING CORDS
- **PLUG & PLAY**
- 6' AC CORD & PLUG (FLAT PLUG STANDARD)
- **CUSTOMIZABLE CONFIGURATIONS AND FINISHES**
- **UL LISTED FOR MOUNTING IN FURNITURE**
- 15A





### AC POWER & DATA CONNECTIVITY SOLUTION

M-POWER-4TW-ASAR-CUATP

Specs:

# Distributed by



Mormax Company, Inc.
8 Westchester Plaza

Elmsford, NY 10523

914-699-0101

sales@mormax.com mormax.com

# Modules/Ports:

- A Tamper Resistant AC Receptacle
- S USB-C (25W High Speed Charging Port)
- R Switched AC (Rocker Switch)