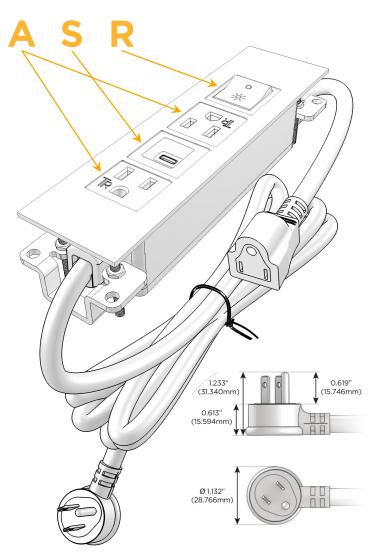

### Plug:

Supplied with Low Profile Flat 45° Angle 120 VAC

Optional Standard Straight 120 VAC Plug

Optional Straight 120 VAC Pass-through Plug

- CLEAN, COMPACT DESIGN
- **STREAMLINED**
- LOW PROFILE
- SIDE-EXITING CORDS
- **PLUG & PLAY**
- 6' AC CORD & PLUG (FLAT PLUG STANDARD)
- **CUSTOMIZABLE CONFIGURATIONS AND FINISHES**
- **UL LISTED FOR MOUNTING IN FURNITURE**
- 15A

# Modules/Ports:

- A Tamper Resistant AC Receptacle
- S USB-C (25W High Speed Charging Port)
- R Switched AC (Rocker Switch)