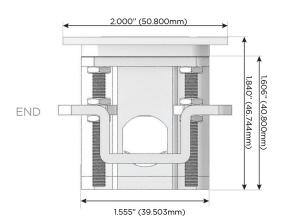

C (25W High Speed Charging Port)
- R Switched AC (Rocker Switch)
- D Dimmer Switch

### Plug:

Supplied with Low Profile Flat 45° Angle 120 VAC

Optional Standard Straight 120 VAC Plug

Optional Straight 120 VAC Pass-through Plug

- CLEAN, COMPACT DESIGN
- **STREAMLINED**
- LOW PROFILE
- SIDE-EXITING CORDS
- **PLUG & PLAY**
- 6' AC CORD & PLUG (FLAT PLUG STANDARD)
- **CUSTOMIZABLE CONFIGURATIONS AND FINISHES**
- **UL LISTED FOR MOUNTING IN FURNITURE**
- 15A





### AC POWER & DATA CONNECTIVITY SOLUTION

M-POWER-4TW-ASAR-CUATP

Specs:

# Distributed by



Mormax Company, Inc.
8 Westchester Plaza

Elmsford, NY 10523

914-699-0101

sales@mormax.com mormax.com

# Modules/Ports:

- A Tamper Resistant AC Receptacle
- S USB-C (25W High Speed Charging Port)
- R Switched AC (Rocker Switch)