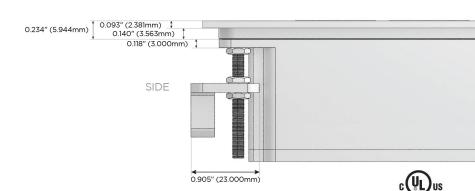

#### Plug:

Supplied with Low Profile Flat 45° Angle 120 VAC Plug

Optional Standard Straight 120 VAC Plug

Optional Straight 120 VAC Pass-through Plug

- CLEAN, COMPACT DESIGN
- STREAMLINED
- LOW PROFILE
- SIDE-EXITING CORDS
- PLUG & PLAY
- 6' AC CORD & PLUG (FLAT PLUG STANDARD)
- CUSTOMIZABLE CONFIGURATIONS AND FINISHES
- UL LISTED FOR MOUNTING IN FURNITURE
- 15A