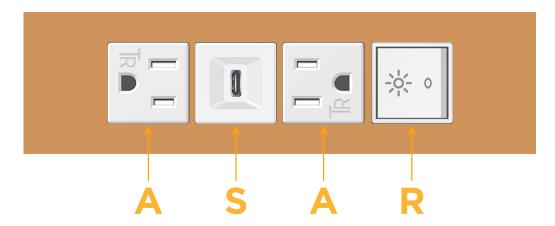

#### **Module/Port Options:**

- A Tamper Resistant AC Receptacle
- E USB-A & USB-C (20W)
- M Double USB-A (Fast Charging Ports 18W)
- H HDMI
- 6 CAT 6
- 12 RJ 12
- X Switched AC
- Y 3-Way Switch (Low Voltage)
- V USB-C (45W High Speed Charging Port)
- S USB-C (25W High Speed Charging Port)
- R Switched AC (Rocker Switch)
- **D** Dimmer Switch

# Specs: Modules/Ports:

- A Tamper Resistant AC Receptacle
- S USB-C (25W High Speed Charging Port)
- R Switched AC (Rocker Switch)