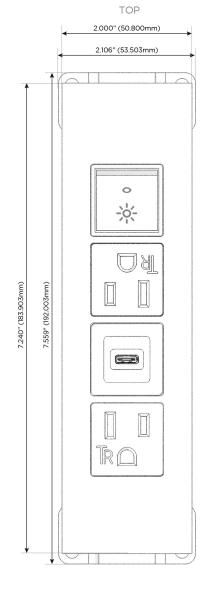

# Specs: Modules/Ports:

- A Tamper Resistant AC Receptacle
- S USB-C (25W High Speed Charging Port)
- R Switched AC (Rocker Switch)