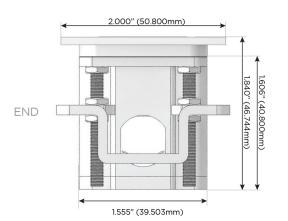

#### Plug:

Supplied with Low Profile Flat 45° Angle 120 VAC Plug

Optional Standard Straight 120 VAC Plug

Optional Straight 120 VAC Pass-through Plug

- CLEAN, COMPACT DESIGN
- STREAMLINED
- LOW PROFILE
- SIDE-EXITING CORDS
- PLUG & PLAY
- 6' AC CORD & PLUG (FLAT PLUG STANDARD)
- CUSTOMIZABLE CONFIGURATIONS AND FINISHES
- UL LISTED FOR MOUNTING IN FURNITURE
- 15A