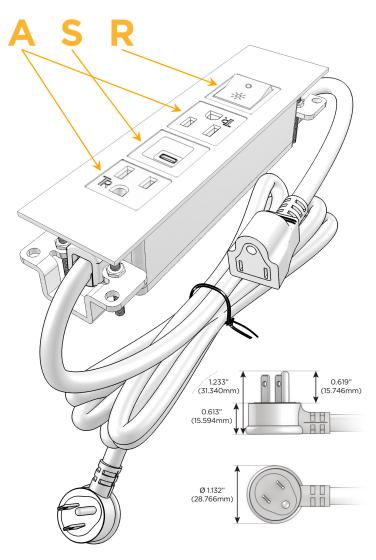

#### Plug:

Supplied with Low Profile Flat 45° Angle 120 VAC Plug

Optional Standard Straight 120 VAC Plug

Optional Straight 120 VAC Pass-through Plug

- CLEAN, COMPACT DESIGN
- STREAMLINED
- LOW PROFILE
- SIDE-EXITING CORDS
- PLUG & PLAY
- 6' AC CORD & PLUG (FLAT PLUG STANDARD)
- CUSTOMIZABLE CONFIGURATIONS AND FINISHES
- UL LISTED FOR MOUNTING IN FURNITURE
- 15A

# Specs: Modules/Ports:

- A Tamper Resistant AC Receptacle
- S USB-C (25W High Speed Charging Port)
- R Switched AC (Rocker Switch)